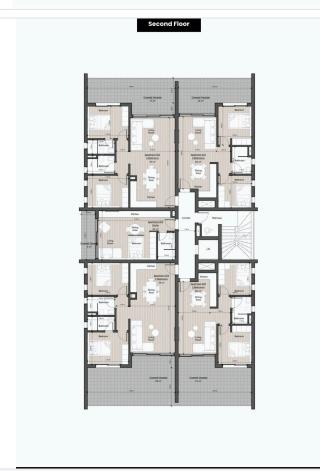

g rooftop gardens, providing an elevated living experience with captivating views.

Situated in a peaceful yet highly sought-after area, The Residences offers residents a perfect balance of tranquility and convenience. It is close to essential amenities and provides easy access to main roads, allowing quick connections to the vibrant city centre and is adjacent to Famagusta Tennis Club.

This stylish development not only elevates daily living but also represents a prime investment opportunity. With the region's property market on the rise, The Residences presents strong potential for capital appreciation and high rental yields in this thriving location.

Estimated Monthly Rental Income: €1,300 Estimated Annual Rental Income: €15,600

Annual Rental Income Yield: 9.8%





## Floor plans









### **Additional information**

#### **Facilities**

Aircondition, Provision

Elevator

Parking, Covered

Solar water heater

**Features** 

**Bright** 

Double glazing

Easy access to highway

Easy access to main roads

Near bus route

Quiet area

Rental potential

Veranda

**Distances** 

Amenities

**500** m

Airport

50 km

Sea

**◯** 1.5 km

Public transport

500 m

Schools



Resort



🛖 1.5 km

Contact us



**Office Properties** 



(+357) 25871010



info@vivorealty.com.cy