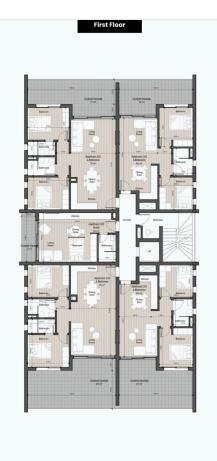

ing rooftop gardens, providing an elevated living experience with captivating views.

Situated in a peaceful yet highly sought-after area, The Residences offers residents a perfect balance of tranquility and convenience. It is close to essential amenities and provides easy access to main roads, allowing quick connections to the vibrant city centre and is adjacent to Famagusta Tennis Club.

This stylish development not only elevates daily living but also represents a prime investment opportunity. With the region's property market on the rise, The Residences presents strong potential for capital appreciation and high rental yields in this thriving location.

Estimated Monthly Rental Income: €1,300 Estimated Annual Rental Income: €15,600

Annual Rental Income Yield: 9.8%





## Floor plans









### **Additional information**

#### **Facilities**

Aircondition, Provision

Elevator

Parking, Covered

Solar water heater

**Features** 

**Bright** 

Double glazing

Easy access to highway

Easy access to main roads

Near bus route

Quiet area

Rental potential

Veranda

**Distances** 

Amenities

**500** m

Airport

50 km

Sea

**◯** 1.5 km

Public transport

500 m

Schools



Resort



🛖 1.5 km

Contact us



**Office Properties** 



(+357) 25871010



info@vivorealty.com.cy