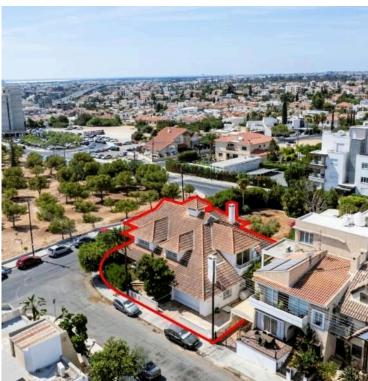

# THREE BEDROOM DETACHED HOUSE IN EKALI AREA!

• Ekali, Limassol

€800,000

## **Description**

The property is a two-storey house in Ekali. It is located 250m from Nicosia-Limassol highway and 80m from Agios Panteleimonas Primary School and Tsirio High School.

The ground floor comprises a living room, dining room, bar, sitting room with fireplace, kitchen with dining room, laundry room, storage room, shower with a toilet and verandas. The first floor comprises three bedrooms (the master bedroom has an en-suite bathroom/toilet), office, storage room, additional bathroom with toilet and verandas.

The house has an internal area of 360sqm, 45sqm of covered verandas, 242sqm of uncovered verandas and a covered garage of 41sqm.