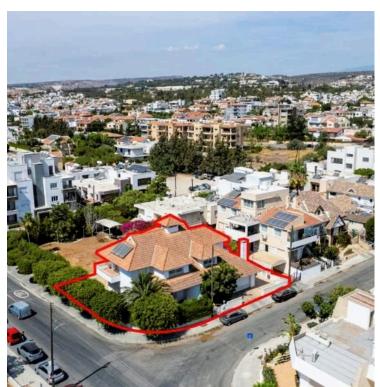

# THREE BEDROOM DETACHED HOUSE IN EKALI AREA!

• Ekali, Limassol

€800,000

## **Description**

The property is a two-storey house in Ekali. It is located 250m from Nicosia-Limassol highway and 80m from Agios Panteleimonas Primary School and Tsirio High School.

The ground floor comprises a living room, dining room, bar, sitting room with fireplace, kitchen with dining room, laundry room, storage room, shower with a toilet and verandas. The first floor comprises three bedrooms (the master bedroom has an en-suite bathroom/toilet), office, storage room, additional bathroom with toilet and verandas.

The house has an internal area of 360sqm, 45sqm of covered verandas, 242sqm of uncovered verandas and a covered garage of 41sqm.