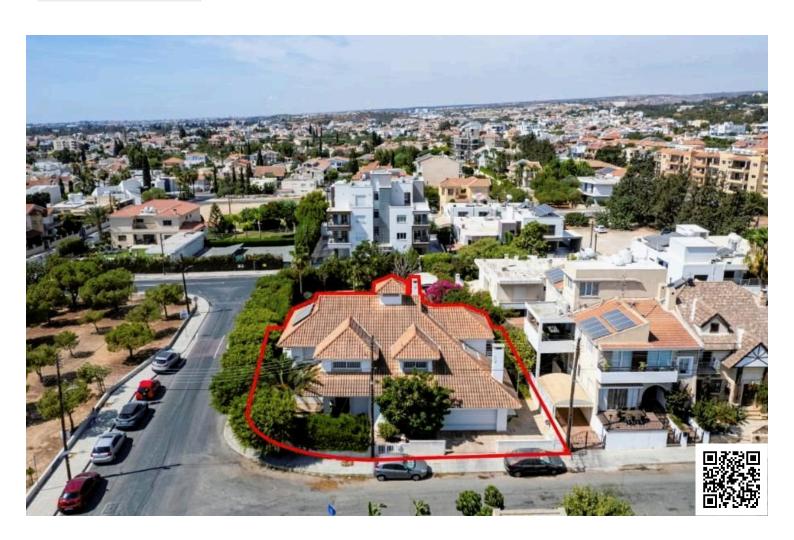

# THREE BEDROOM DETACHED HOUSE IN EKALI AREA!

• Ekali, Limassol

€800,000

## **Description**

The property is a two-storey house in Ekali. It is located 250m from Nicosia-Limassol highway and 80m from Agios Panteleimonas Primary School and Tsirio High School.

The ground floor comprises a living room, dining room, bar, sitting room with fireplace, kitchen with dining room, laundry room, storage room, shower with a toilet and verandas. The first floor comprises three bedrooms (the master bedroom has an en-suite bathroom/toilet), office, storage room, additional bathroom with toilet and verandas.

The house has an internal area of 360sqm, 45sqm of covered verandas, 242sqm of uncovered verandas and a covered garage of 41sqm.