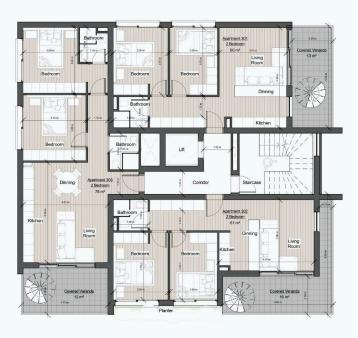

----|
| Status | Off plan  | Energy efficiency rating | <i>≈</i> A  |

### **Description**

Two bedroom top floor apartment with roof garden in Agios Nikolaos area.

Residences offers 9 luxury units, including two-bedroom apartments and exclusive penthouses with optional private jaccuzzi. Located just 1km from the beach and close to all major amenities, this stylish development is ideal for both short-term and long-term rentals.

With modern designs, rooftop gardens, and breathtaking city views, it provides an exceptional investment opportunity in Limassol's thriving property market.

Residents will enjoy easy access to shopping, dining, and entertainment, along with strong potential for capital appreciation and rental yields in this high-demand area.





# Floor plans

**Third Floor** 



#### **Roof Garden**







## **Additional information**

### **Facilities**

Aircondition, Provision

Elevator

Parking, Covered

Solar water heater

**Features** 

Bright Double glazing Easy access to main roads

Near amenities Near bus route Quiet area

Roof garden Veranda Rental potential

**Distances** 

Amenities

**500** m

Airport



50 km

Sea



Public transport



500 m

Schools



**200** m

Contact us



### **Office Properties**



(+357) 25871010