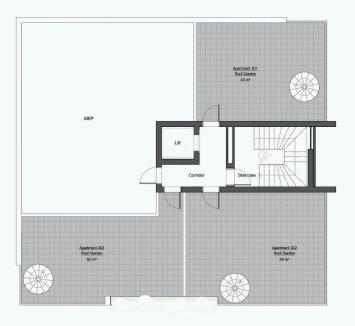

n  | Energy efficiency rating | <i>≈</i> A  |

### **Description**

Two bedroom top floor apartment with roof garden in Agios Nikolaos area.

Residences offers 9 luxury units, including two-bedroom apartments and exclusive penthouses with optional private jaccuzzi. Located just 1km from the beach and close to all major amenities, this stylish development is ideal for both short-term and long-term rentals.

With modern designs, rooftop gardens, and breathtaking city views, it provides an exceptional investment opportunity in Limassol's thriving property market.

Residents will enjoy easy access to shopping, dining, and entertainment, along with strong potential for capital appreciation and rental yields in this high-demand area.





# Floor plans

**Third Floor** 



#### **Roof Garden**







## **Additional information**

### **Facilities**

Aircondition, Provision

Elevator

Parking, Covered

Solar water heater

**Features** 

Bright Double glazing Easy access to main roads

Near amenities Near bus route Quiet area

Roof garden Veranda Rental potential

**Distances** 

Amenities

**500** m

Airport



50 km

Sea



Public transport



500 m

Schools



**200** m

Contact us



### **Office Properties**



(+357) 25871010