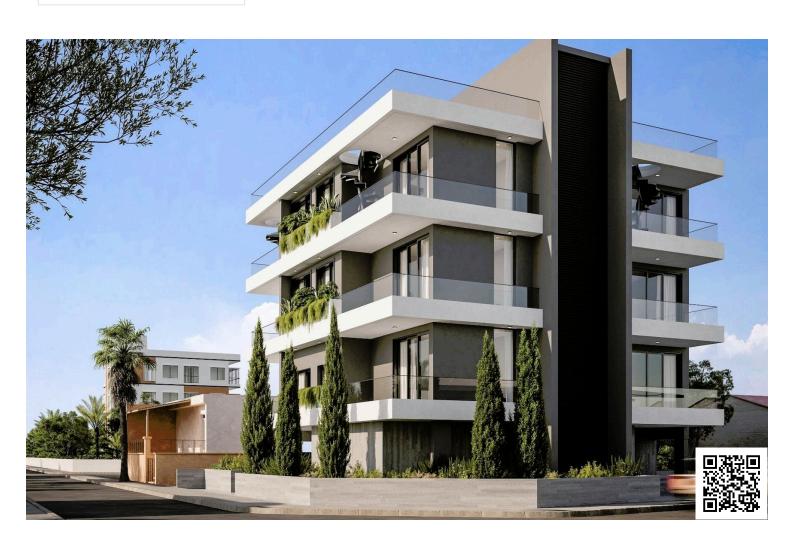

# TWO BEDROOM TOP FLOOR APARTMENT WITH ROOF GARDEN IN AGIOS NIKOLAOS AREA

• Agios Nikolaos, Limassol

€425,000 +VAT

### **Description**

Two bedroom top floor apartment with roof garden in Agios Nikolaos area.

Residences offers 9 luxury units, including two-bedroom apartments and exclusive penthouses with optional private jaccuzzi. Located just 1km from the beach and close to all major amenities, this stylish development is ideal for both short-term and long-term rentals.

With modern designs, rooftop gardens, and breathtaking city views, it provides an exceptional investment opportunity in Limassol's thriving property market.

Residents will enjoy easy access to shopping, dining, and entertainment, along with strong potential for capital appreciation and rental yields in this high-demand area.