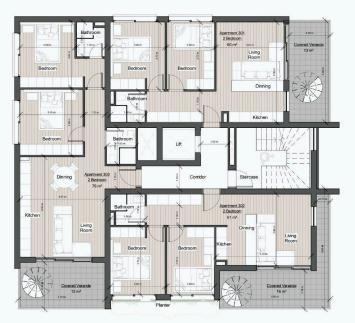

nished 🥭 A |
| Status   | Off plan  | Energy efficiency rating |                 |

### Description

Two bedroom apartment in Agios Nikolaos area.

Residences offers 9 luxury units, including two-bedroom apartments and exclusive penthouses with optional private jaccuzzi. Located just 1km from the beach and close to all major amenities, this stylish development is ideal for both short-term and long-term rentals.

With modern designs, rooftop gardens, and breathtaking city views, it provides an exceptional investment opportunity in Limassol's thriving property market.

Residents will enjoy easy access to shopping, dining, and entertainment, along with strong potential for capital appreciation and rental yields in this high-demand area.



# **Floor plans**

#### Second Floor



Third Floor





# **Additional information**

## Facilities

| Aircondition, Provision | Elevator             | Parking, Covered          |  |
|-------------------------|----------------------|---------------------------|--|
| Solar water heater      |                      |                           |  |
| Features                |                      |                           |  |
| Bright                  | Double glazing       | Easy access to main roads |  |
| Near amenities          | Near bus route       | Quiet area                |  |
| Rental potential        | Veranda              |                           |  |
| Distances               |                      |                           |  |
| Amenities               | Airport              | Sea                       |  |
| <b>500 m</b