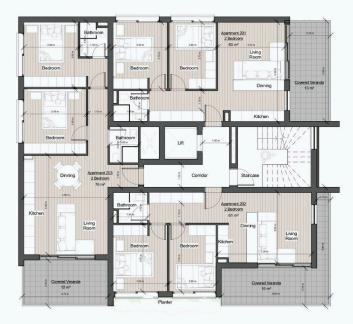

| Unfurnished 🥭 A |
| Status   | Off plan  | Energy efficiency rating |                 |

### Description

Two bedroom apartment in Agios Nikolaos area.

Residences offers 9 luxury units, including two-bedroom apartments and exclusive penthouses with optional private jaccuzzi. Located just 1km from the beach and close to all major amenities, this stylish development is ideal for both short-term and long-term rentals.

With modern designs, rooftop gardens, and breathtaking city views, it provides an exceptional investment opportunity in Limassol's thriving property market.

Residents will enjoy easy access to shopping, dining, and entertainment, along with strong potential for capital appreciation and rental yields in this high-demand area.



# **Floor plans**

#### Second Floor



Third Floor





# **Additional information**

## Facilities

| Aircondition, Provision | Elevator             | Parking, Covered          |  |
|-------------------------|----------------------|---------------------------|--|
| Solar water heater      |                      |                           |  |
| Features                |                      |                           |  |
| Bright                  | Double glazing       | Easy access to main roads |  |
| Near amenities          | Near bus route       | Quiet area                |  |
| Rental potential        | Veranda              |                           |  |
| Distances               |                      |                           |  |
| Amenities               | Airport              | Sea                       |