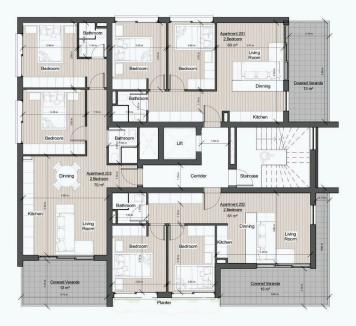

b>∂</b> A  |
|        |           |                          |             |

#### **Description**

Two bedroom apartment in Agios Nikolaos area.

Residences offers 9 luxury units, including two-bedroom apartments and exclusive penthouses with optional private jaccuzzi. Located just 1km from the beach and close to all major amenities, this stylish development is ideal for both short-term and long-term rentals.

With modern designs, rooftop gardens, and breathtaking city views, it provides an exceptional investment opportunity in Limassol's thriving property market.

Residents will enjoy easy access to shopping, dining, and entertainment, along with strong potential for capital appreciation and rental yields in this high-demand area.



# Floor plans

#### First Floor



#### Second Floor





## **Additional information**

#### **Facilities**

Aircondition, Provision

Elevator

Parking, Covered

Easy access to main roads

Solar water heater

**Features** 

Bright Double glazing

Near amenities Near bus route Quiet area

Veranda Rental potential

**Distances** 

Amenities

**500** m

Airport

50 km

Sea

1.2 km

Public transport



500 m

Schools



**200** m

#### Contact us



#### **Office Properties**