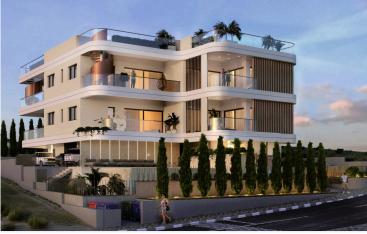

### Description

Two bedroom apartment with roof garden located in Limassol's serene Germasogeia - Green Area,

The Residence offering spacious 2 and 3 bedroom apartments with expansive verandas and roof-garden for the apartments of the second floor. Enjoy amenities such as a common gym, swimming pool, covered parking, VRV air-conditioning, underfloor heating, photovoltaic systems, and other top-notch features. Experience a very secure and modern way of living!