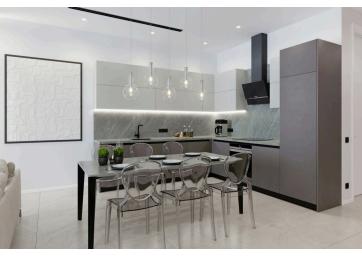

### Description

Two bedroom apartment with roof garden located in Limassol's serene Germasogeia - Green Area,

The Residence offering spacious 2 and 3 bedroom apartments with expansive verandas and roof-garden for the apartments of the second floor. Enjoy amenities such as a common gym, swimming pool, covered parking, VRV air-conditioning, underfloor heating, photovoltaic systems, and other top-notch features. Experience a very secure and modern way of living!