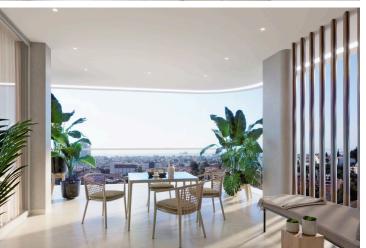

### Description

Two bedroom apartment with roof garden located in Limassol's serene Germasogeia - Green Area,

The Residence offering spacious 2 and 3 bedroom apartments with expansive verandas and roof-garden for the apartments of the second floor. Enjoy amenities such as a common gym, swimming pool, covered parking, VRV air-conditioning, underfloor heating, photovoltaic systems, and other top-notch features. Experience a very secure and modern way of living!

Near bus route

Roof garden

Quiet area

Veranda

Near amenities Rental potential