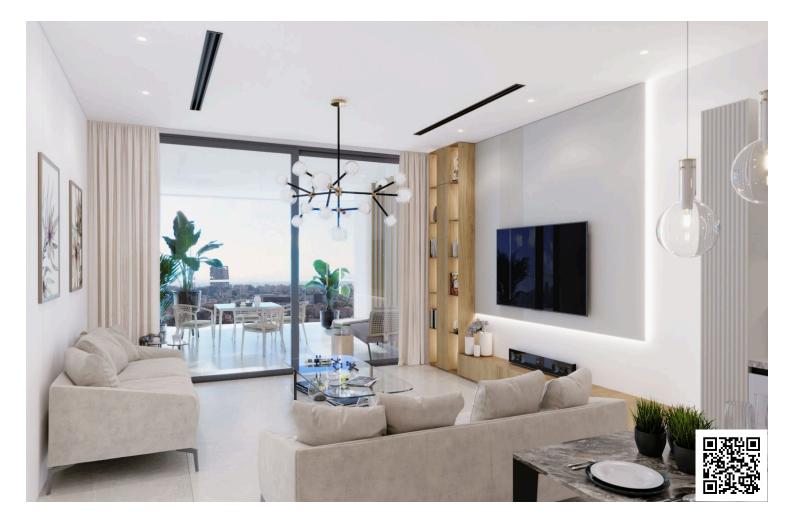

### Description

Two bedroom apartment with roof garden located in Limassol's serene Germasogeia - Green Area,

The Residence offering spacious 2 and 3 bedroom apartments with expansive verandas and roof-garden for the apartments of the second floor. Enjoy amenities such as a common gym, swimming pool, covered parking, VRV air-conditioning, underfloor heating, photovoltaic systems, and other top-notch features. Experience a very secure and modern way of living!

communal areas

Experience the best of community living with exceptional amenities.

Stay fit and energized in the modern gym, relax and socialize in the inviting lounge, and refresh yourself in the sparkling pool.

Discover a harmonious balance of wellness, leisure, and connection in the thoughtfully designed communal areas.