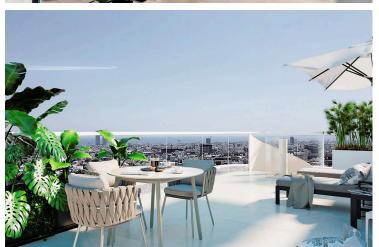

### Description

Two bedroom apartment with roof garden located in Limassol's serene Germasogeia - Green Area,

The Residence offering spacious 2 and 3 bedroom apartments with expansive verandas and roof-garden for the apartments of the second floor. Enjoy amenities such as a common gym, swimming pool, covered parking, VRV air-conditioning, underfloor heating, photovoltaic systems, and other top-notch features. Experience a very secure and modern way of living!

Near bus route

Roof garden

Quiet area

Veranda

Near amenities Rental potential