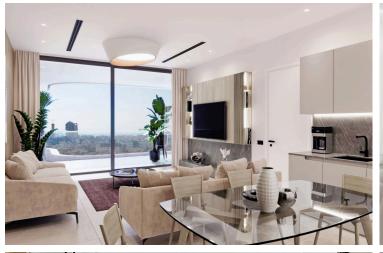

### Description

Two bedroom apartment with roof garden located in Limassol's serene Germasogeia - Green Area,

The Residence offering spacious 2 and 3 bedroom apartments with expansive verandas and roof-garden for the apartments of the second floor. Enjoy amenities such as a common gym, swimming pool, covered parking, VRV air-conditioning, underfloor heating, photovoltaic systems, and other top-notch features. Experience a very secure and modern way of living!