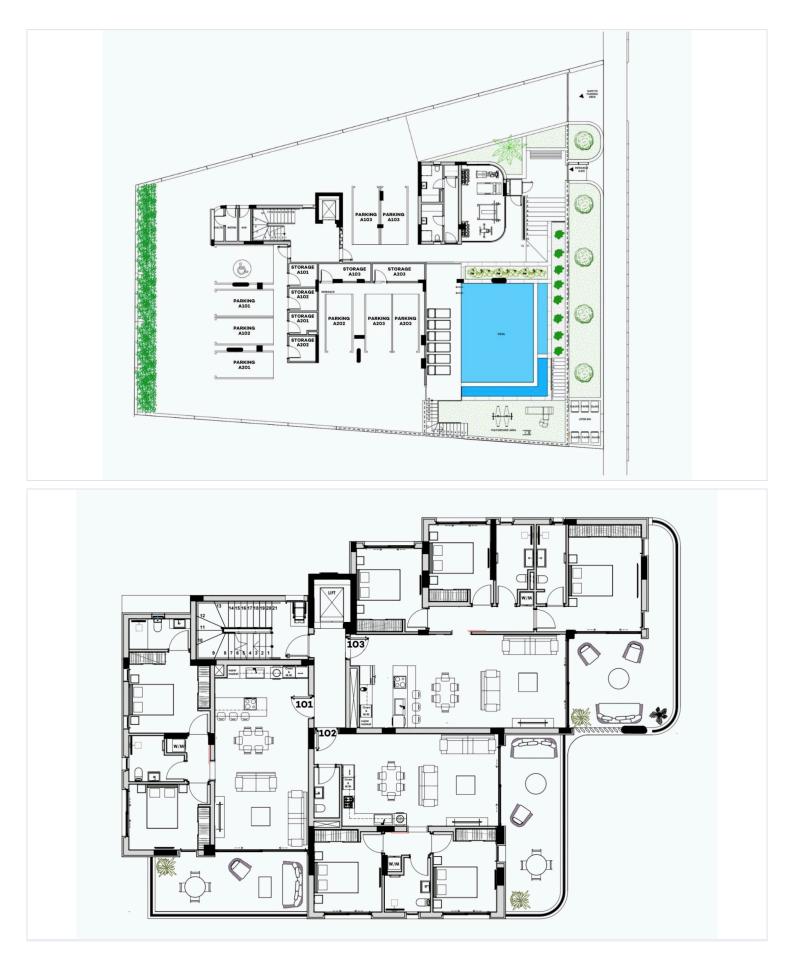

bedroom apartment with roof garden located in Limassol's serene Germasogeia - Green Area,

The Residence offering spacious 2 and 3 bedroom apartments with expansive verandas and roof-garden for the apartments of the second floor. Enjoy amenities such as a common gym, swimming pool, covered parking, VRV air-conditioning, underfloor heating, photovoltaic systems, and other top-notch features. Experience a very secure and modern way of living!

communal areas

Experience the best of community living with exceptional amenities.

Stay fit and energized in the modern gym, relax and socialize in the inviting lounge, and refresh yourself in the sparkling pool.

Discover a harmonious balance of wellness, leisure, and connection in the thoughtfully designed communal areas.





### **Floor plans**







## **Additional information**

### Facilities

| Aircondition, Central system | Elevator                  | Gym             |
|------------------------------|---------------------------|-----------------|
| Heating, Underfloor          | Parking, Covered          | Pool, Communal  |
| Solar water heater           | Storage                   |                 |
| Features                     |                           |                 |
| Alarm system                 | Bright                    | Double glazing  |
| Easy access to highway       | Easy access to main roads | En suite shower |

Near bus route

Roof garden

Quiet area

Veranda

Near amenities Rental potential

### Distances

AmenitiesAirportSeaT 1 km2 65 km2 km

#### **Contact us**



Office Properties (+357) 25871010