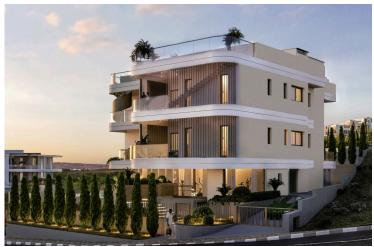

# TWO BEDROOM APARTMENT WITH ROOF GARDEN IN GERMASOGEIA GREEN AREA!

Germasogeia, Limassol

€630,000 +VAT

# **Description**

Two bedroom apartment with roof garden located in Limassol's serene Germasogeia - Green Area,

The Residence offering spacious 2 and 3 bedroom apartments with expansive verandas and roof-garden for the apartments of the second floor. Enjoy amenities such as a common gym, swimming pool, covered parking, VRV airconditioning, underfloor heating, photovoltaic systems, and other top-notch features. Experience a very secure and modern way of living!