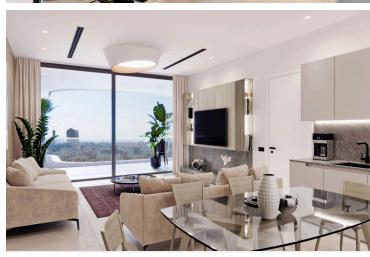

# **Description**

Two bedroom apartment with roof garden located in Limassol's serene Germasogeia - Green Area,

The Residence offering spacious 2 and 3 bedroom apartments with expansive verandas and roof-garden for the apartments of the second floor. Enjoy amenities such as a common gym, swimming pool, covered parking, VRV airconditioning, underfloor heating, photovoltaic systems, and other top-notch features. Experience a very secure and modern way of living!