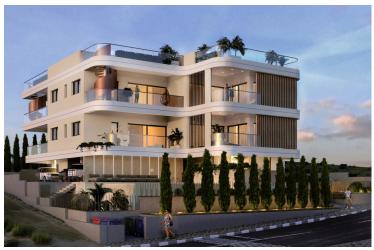

# TWO BEDROOM APARTMENT WITH ROOF GARDEN IN GERMASOGEIA GREEN AREA!

Germasogeia, Limassol

€630,000 +VAT

# **Description**

Two bedroom apartment with roof garden located in Limassol's serene Germasogeia - Green Area,

The Residence offering spacious 2 and 3 bedroom apartments with expansive verandas and roof-garden for the apartments of the second floor. Enjoy amenities such as a common gym, swimming pool, covered parking, VRV airconditioning, underfloor heating, photovoltaic systems, and other top-notch features. Experience a very secure and modern way of living!