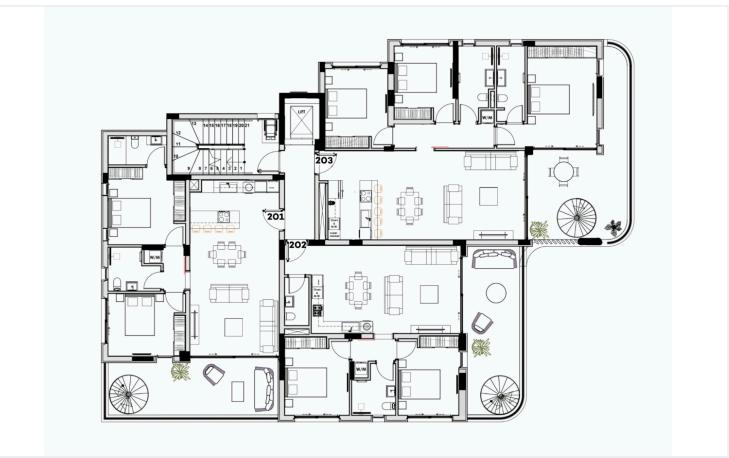

bedroom apartment with roof garden located in Limassol's serene Germasogeia - Green Area,

The Residence offering spacious 2 and 3 bedroom apartments with expansive verandas and roof-garden for the apartments of the second floor. Enjoy amenities such as a common gym, swimming pool, covered parking, VRV airconditioning, underfloor heating, photovoltaic systems, and other top-notch features. Experience a very secure and modern way of living!

### communal areas

Experience the best of community living with exceptional amenities.

Stay fit and energized in the modern gym, relax and socialize in the inviting lounge, and refresh yourself in the sparkling pool.

Discover a harmonious balance of wellness, leisure, and connection in the thoughtfully designed communal areas.





# Floor plans









# **Additional information**

# **Facilities**

Aircondition, Central system Elevator

Heating, Underfloor Parking, Covered Pool, Communal

Gym

Solar water heater Storage

## **Features**

Alarm system Bright Double glazing

Easy access to highway Easy access to main roads En suite shower

Near amenities Near bus route Quiet area

Rental potential Roof garden Veranda

# **Distances**

Amenities Airport Sea

1 km ≥ 65 km ≈ 2 km

### Contact us



(+357) 25871010

info@vivorealty.com.cy