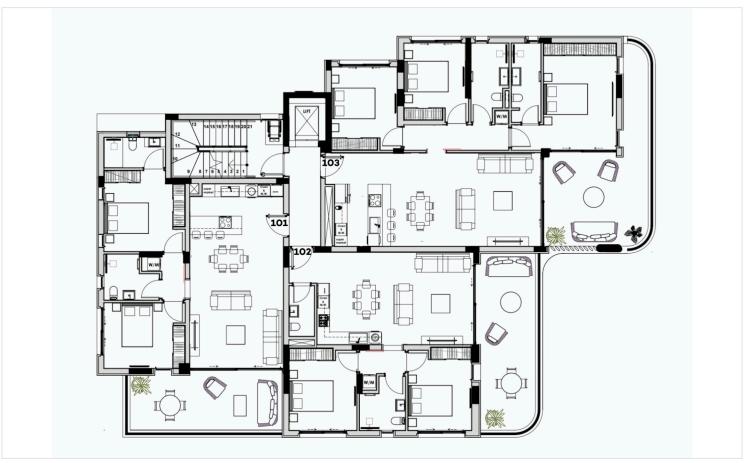

wo bedroom apartment with roof garden located in Limassol's serene Germasogeia - Green Area,

The Residence offering spacious 2 and 3 bedroom apartments with expansive verandas and roof-garden for the apartments of the second floor. Enjoy amenities such as a common gym, swimming pool, covered parking, VRV airconditioning, underfloor heating, photovoltaic systems, and other top-notch features. Experience a very secure and modern way of living!

### communal areas

Experience the best of community living with exceptional amenities.

Stay fit and energized in the modern gym, relax and socialize in the inviting lounge, and refresh yourself in the sparkling pool.

Discover a harmonious balance of wellness, leisure, and connection in the thoughtfully designed communal areas.





# Floor plans









# **Additional information**

# **Facilities**

Aircondition, Central system Elevator

Heating, Underfloor Parking, Covered Pool, Communal

Gym

Solar water heater Storage

## **Features**

Alarm system Bright Double glazing

Easy access to highway Easy access to main roads En suite shower

Near amenities Near bus route Quiet area

Rental potential Roof garden Veranda

# **Distances**

Amenities Airport Sea

1 km ≥ 65 km ≈ 2 km

### Contact us



(+357) 25871010

info@vivorealty.com.cy