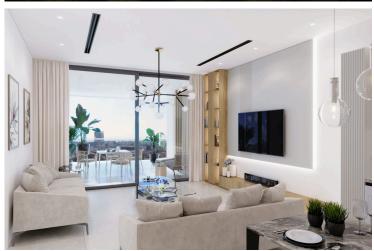

# **Description**

Two bedroom apartment with roof garden located in Limassol's serene Germasogeia - Green Area,

The Residence offering spacious 2 and 3 bedroom apartments with expansive verandas and roof-garden for the apartments of the second floor. Enjoy amenities such as a common gym, swimming pool, covered parking, VRV airconditioning, underfloor heating, photovoltaic systems, and other top-notch features. Experience a very secure and modern way of living!