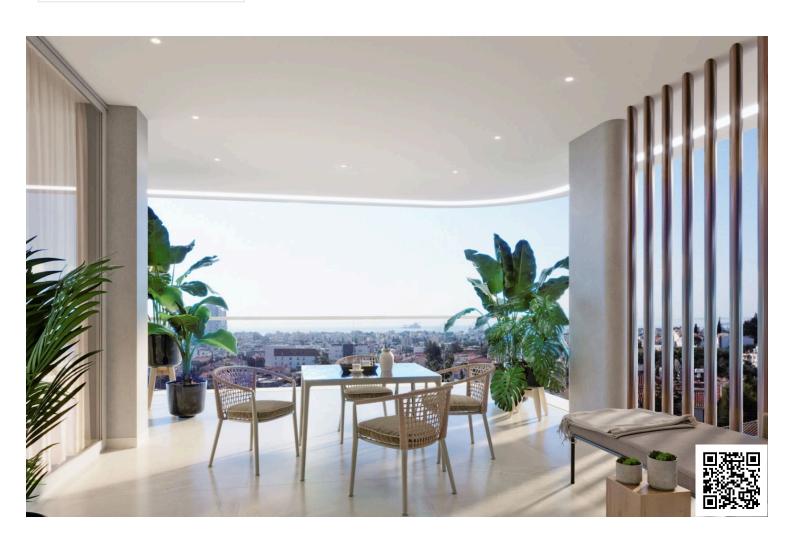

# **Description**

Two bedroom apartment with roof garden located in Limassol's serene Germasogeia - Green Area,

The Residence offering spacious 2 and 3 bedroom apartments with expansive verandas and roof-garden for the apartments of the second floor. Enjoy amenities such as a common gym, swimming pool, covered parking, VRV airconditioning, underfloor heating, photovoltaic systems, and other top-notch features. Experience a very secure and modern way of living!

### communal areas

Experience the best of community living with exceptional amenities.

Stay fit and energized in the modern gym, relax and socialize in the inviting lounge, and refresh yourself in the sparkling pool.

Discover a harmonious balance of wellness, leisure, and connection in the thoughtfully designed communal areas.

## **Features**

Alarm system Bright Double glazing

Easy access to highway Easy access to main roads En suite shower

Near amenities Near bus route Quiet area

Rental potential Roof garden Veranda