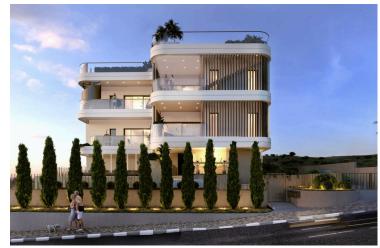

# TWO BEDROOM APARTMENT WITH ROOF GARDEN IN GERMASOGEIA GREEN AREA!

Germasogeia, Limassol

€630,000 +VAT

# **Description**

Two bedroom apartment with roof garden located in Limassol's serene Germasogeia - Green Area,

The Residence offering spacious 2 and 3 bedroom apartments with expansive verandas and roof-garden for the apartments of the second floor. Enjoy amenities such as a common gym, swimming pool, covered parking, VRV airconditioning, underfloor heating, photovoltaic systems, and other top-notch features. Experience a very secure and modern way of living!