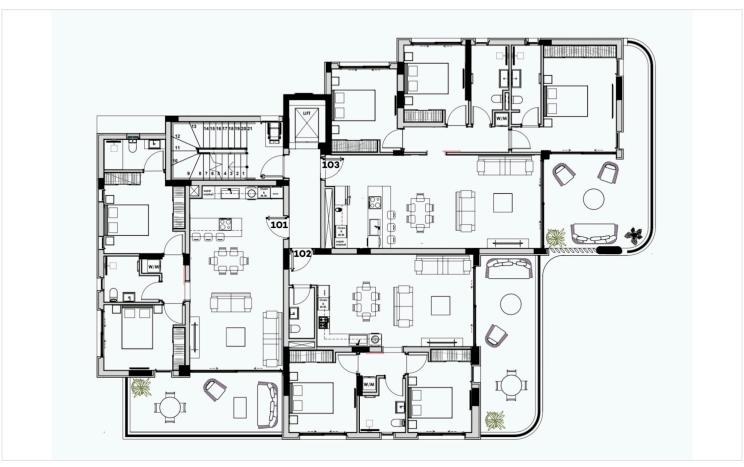

escription**

Three bedroom apartment located in Limassol's serene Germasogeia - Green Area,

The Residence offering spacious 2 and 3 bedroom apartments with expansive verandas and roof-garden for the apartments of the second floor. Enjoy amenities such as a common gym, swimming pool, covered parking, VRV airconditioning, underfloor heating, photovoltaic systems, and other top-notch features. Experience a very secure and modern way of living!

### communal areas

Experience the best of community living with exceptional amenities.

Stay fit and energized in the modern gym, relax and socialize in the inviting lounge, and refresh yourself in the sparkling pool.

Discover a harmonious balance of wellness, leisure, and connection in the thoughtfully designed communal areas.





# Floor plans









# **Additional information**

# **Facilities**

Aircondition, Central system Elevator Gym

Heating, Underfloor Parking, Covered Pool, Communal

Solar water heater Storage

## **Features**

Alarm system Bright Double glazing

Easy access to highway Easy access to main roads En suite shower

Rental potential Veranda

# **Distances**

Amenities Airport Sea

1 km ≥ 65 km ≈ 2 km

### Contact us