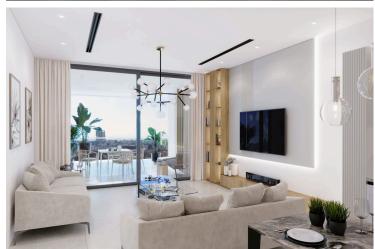

# **Description**

Three bedroom apartment located in Limassol's serene Germasogeia - Green Area,

The Residence offering spacious 2 and 3 bedroom apartments with expansive verandas and roof-garden for the apartments of the second floor. Enjoy amenities such as a common gym, swimming pool, covered parking, VRV airconditioning, underfloor heating, photovoltaic systems, and other top-notch features. Experience a very secure and modern way of living!