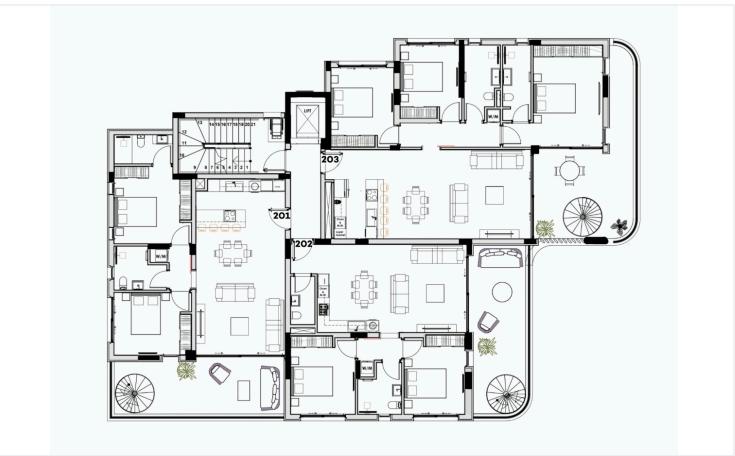

cription**

Three bedroom apartment located in Limassol's serene Germasogeia - Green Area,

The Residence offering spacious 2 and 3 bedroom apartments with expansive verandas and roof-garden for the apartments of the second floor. Enjoy amenities such as a common gym, swimming pool, covered parking, VRV airconditioning, underfloor heating, photovoltaic systems, and other top-notch features. Experience a very secure and modern way of living!

### communal areas

Experience the best of community living with exceptional amenities.

Stay fit and energized in the modern gym, relax and socialize in the inviting lounge, and refresh yourself in the sparkling pool.

Discover a harmonious balance of wellness, leisure, and connection in the thoughtfully designed communal areas.





# Floor plans









# **Additional information**

# **Facilities**

Aircondition, Central system Elevator Gym

Heating, Underfloor Parking, Covered Pool, Communal

Solar water heater Storage

## **Features**

Alarm system Bright Double glazing

Easy access to highway Easy access to main roads En suite shower

Rental potential Veranda

# **Distances**

Amenities Airport Sea

1 km ≥ 65 km ≈ 2 km

### Contact us