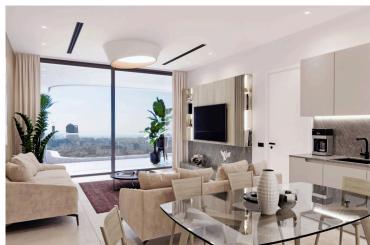

# **Description**

Three bedroom apartment located in Limassol's serene Germasogeia - Green Area,

The Residence offering spacious 2 and 3 bedroom apartments with expansive verandas and roof-garden for the apartments of the second floor. Enjoy amenities such as a common gym, swimming pool, covered parking, VRV airconditioning, underfloor heating, photovoltaic systems, and other top-notch features. Experience a very secure and modern way of living!