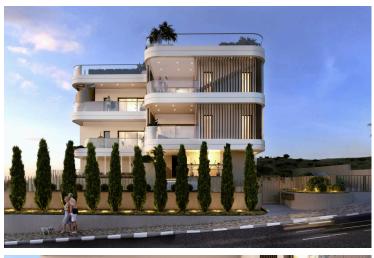

# THREE BEDROOM APARTMENT IN GERMASOGEIA GREEN AREA!

Germasogeia, Limassol

€790,000 +VAT

# **Description**

Three bedroom apartment located in Limassol's serene Germasogeia - Green Area,

The Residence offering spacious 2 and 3 bedroom apartments with expansive verandas and roof-garden for the apartments of the second floor. Enjoy amenities such as a common gym, swimming pool, covered parking, VRV airconditioning, underfloor heating, photovoltaic systems, and other top-notch features. Experience a very secure and modern way of living!