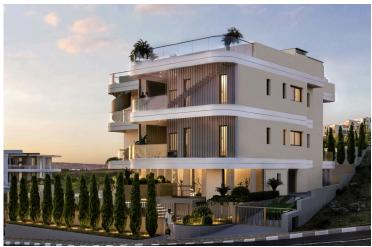

# THREE BEDROOM APARTMENT IN GERMASOGEIA GREEN AREA!

Germasogeia, Limassol

€790,000 +VAT

# **Description**

Three bedroom apartment located in Limassol's serene Germasogeia - Green Area,

The Residence offering spacious 2 and 3 bedroom apartments with expansive verandas and roof-garden for the apartments of the second floor. Enjoy amenities such as a common gym, swimming pool, covered parking, VRV airconditioning, underfloor heating, photovoltaic systems, and other top-notch features. Experience a very secure and modern way of living!