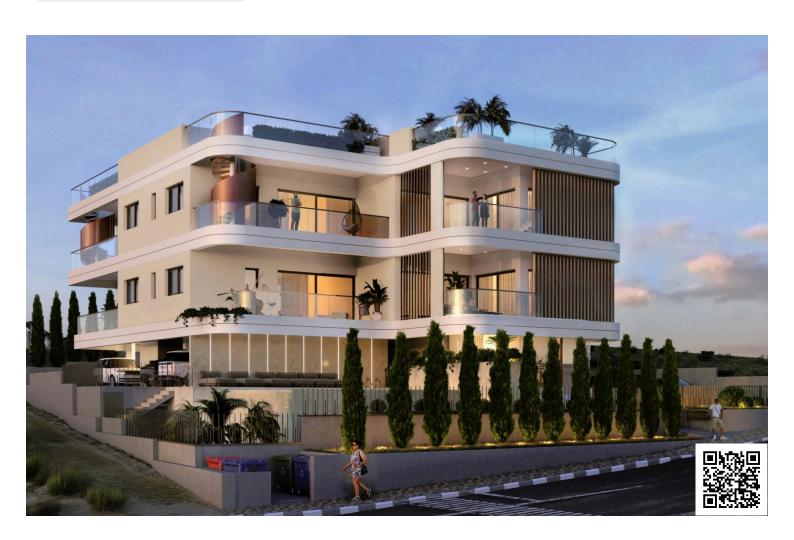

# THREE BEDROOM APARTMENT IN GERMASOGEIA GREEN AREA!

Germasogeia, Limassol

€790,000 +VAT

# **Description**

Three bedroom apartment located in Limassol's serene Germasogeia - Green Area,

The Residence offering spacious 2 and 3 bedroom apartments with expansive verandas and roof-garden for the apartments of the second floor. Enjoy amenities such as a common gym, swimming pool, covered parking, VRV airconditioning, underfloor heating, photovoltaic systems, and other top-notch features. Experience a very secure and modern way of living!