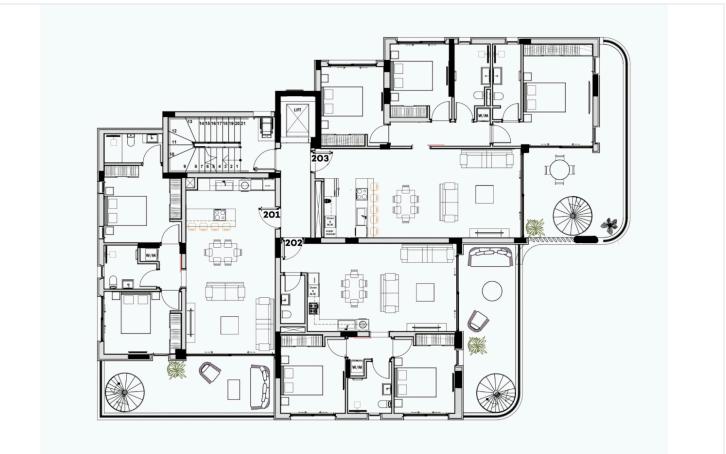

escription**

Two bedroom apartment located in Limassol's serene Germasogeia - Green Area,

The Residence offering spacious 2 and 3 bedroom apartments with expansive verandas and roof-garden for the apartments of the second floor. Enjoy amenities such as a common gym, swimming pool, covered parking, VRV airconditioning, underfloor heating, photovoltaic systems, and other top-notch features. Experience a very secure and modern way of living!

### communal areas

Experience the best of community living with exceptional amenities.

Stay fit and energized in the modern gym, relax and socialize in the inviting lounge, and refresh yourself in the sparkling pool.

Discover a harmonious balance of wellness, leisure, and connection in the thoughtfully designed communal areas.





# Floor plans









# **Additional information**

# **Facilities**

Aircondition, Central system Elevator

Heating, Underfloor Parking, Covered Pool, Communal

Solar water heater Storage

**Features** 

Alarm system Bright Double glazing

Easy access to highway Easy access to main roads En suite shower

Rental potential Veranda

**Distances** 

Amenities

1 km

Airport

<u>~</u>

65 km

Sea

Gym

**≋** 2 km

# **Contact us**



## **Office Properties**

(+357) 25871010