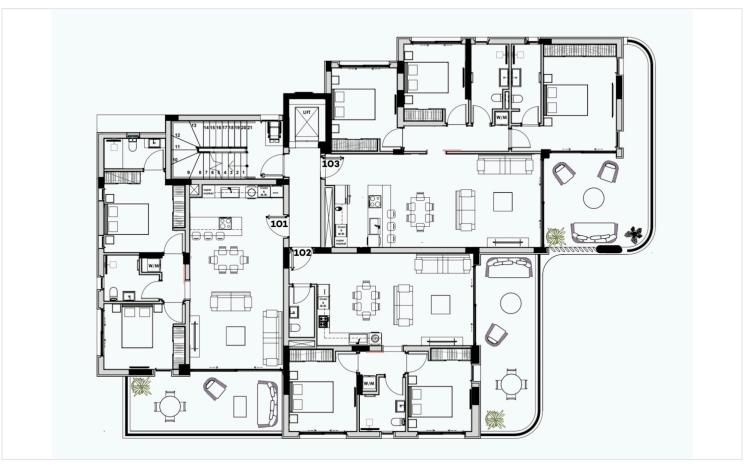

*Description**

Two bedroom apartment located in Limassol's serene Germasogeia - Green Area,

The Residence offering spacious 2 and 3 bedroom apartments with expansive verandas and roof-garden for the apartments of the second floor. Enjoy amenities such as a common gym, swimming pool, covered parking, VRV airconditioning, underfloor heating, photovoltaic systems, and other top-notch features. Experience a very secure and modern way of living!

### communal areas

Experience the best of community living with exceptional amenities.

Stay fit and energized in the modern gym, relax and socialize in the inviting lounge, and refresh yourself in the sparkling pool.

Discover a harmonious balance of wellness, leisure, and connection in the thoughtfully designed communal areas.





# Floor plans









# **Additional information**

# **Facilities**

Aircondition, Central system Elevator

Heating, Underfloor Parking, Covered Pool, Communal

Solar water heater Storage

**Features** 

Alarm system Bright Double glazing

Easy access to highway Easy access to main roads En suite shower

Rental potential Veranda

**Distances** 

Amenities

1 km

Airport

<u>~</u>

65 km

Sea

Gym

**≋** 2 km

# **Contact us**



## **Office Properties**

(+357) 25871010