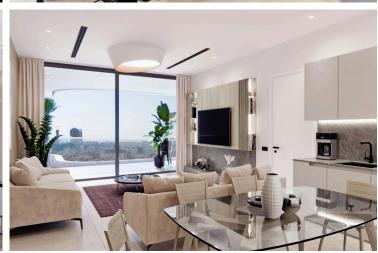

# **Description**

Two bedroom apartment located in Limassol's serene Germasogeia - Green Area,

The Residence offering spacious 2 and 3 bedroom apartments with expansive verandas and roof-garden for the apartments of the second floor. Enjoy amenities such as a common gym, swimming pool, covered parking, VRV airconditioning, underfloor heating, photovoltaic systems, and other top-notch features. Experience a very secure and modern way of living!