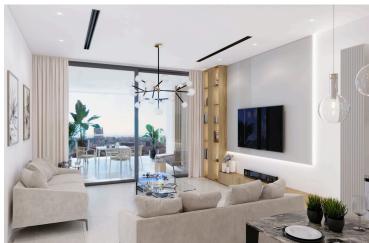

# **Description**

Two bedroom apartment located in Limassol's serene Germasogeia - Green Area,

The Residence offering spacious 2 and 3 bedroom apartments with expansive verandas and roof-garden for the apartments of the second floor. Enjoy amenities such as a common gym, swimming pool, covered parking, VRV airconditioning, underfloor heating, photovoltaic systems, and other top-notch features. Experience a very secure and modern way of living!