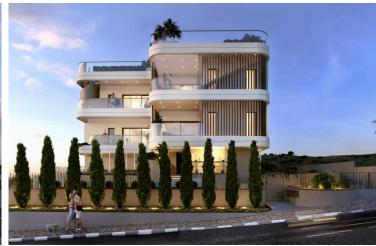

# TWO BEDROOM APARTMENT IN GERMASOGEIA GREEN AREA!

Germasogeia, Limassol

€540,000 +VAT

# **Description**

Two bedroom apartment located in Limassol's serene Germasogeia - Green Area,

The Residence offering spacious 2 and 3 bedroom apartments with expansive verandas and roof-garden for the apartments of the second floor. Enjoy amenities such as a common gym, swimming pool, covered parking, VRV airconditioning, underfloor heating, photovoltaic systems, and other top-notch features. Experience a very secure and modern way of living!