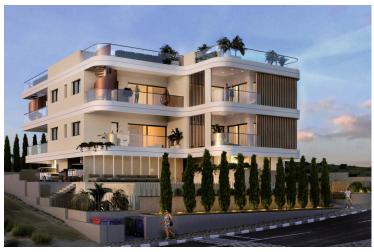

# TWO BEDROOM APARTMENT IN GERMASOGEIA GREEN AREA!

Germasogeia, Limassol

€540,000 +VAT

# **Description**

Two bedroom apartment located in Limassol's serene Germasogeia - Green Area,

The Residence offering spacious 2 and 3 bedroom apartments with expansive verandas and roof-garden for the apartments of the second floor. Enjoy amenities such as a common gym, swimming pool, covered parking, VRV airconditioning, underfloor heating, photovoltaic systems, and other top-notch features. Experience a very secure and modern way of living!