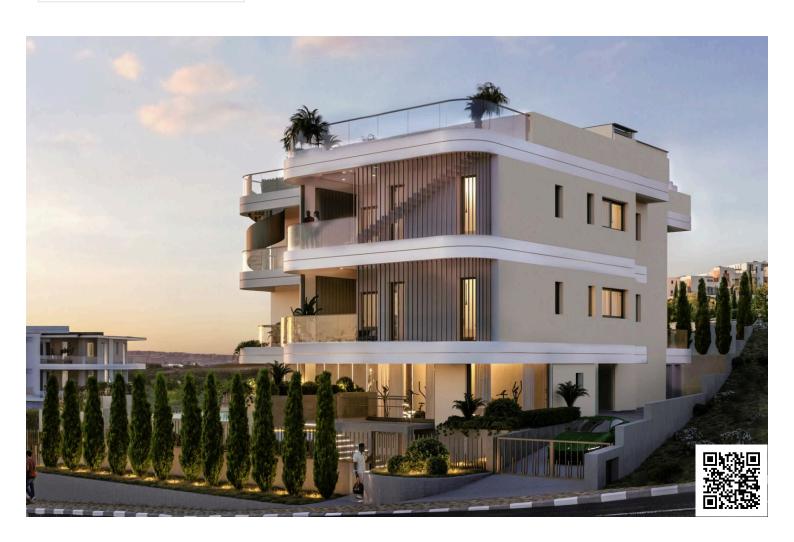

# TWO BEDROOM APARTMENT IN GERMASOGEIA GREEN AREA!

Germasogeia, Limassol

€540,000 +VAT

# **Description**

Two bedroom apartment located in Limassol's serene Germasogeia - Green Area,

The Residence offering spacious 2 and 3 bedroom apartments with expansive verandas and roof-garden for the apartments of the second floor. Enjoy amenities such as a common gym, swimming pool, covered parking, VRV airconditioning, underfloor heating, photovoltaic systems, and other top-notch features. Experience a very secure and modern way of living!