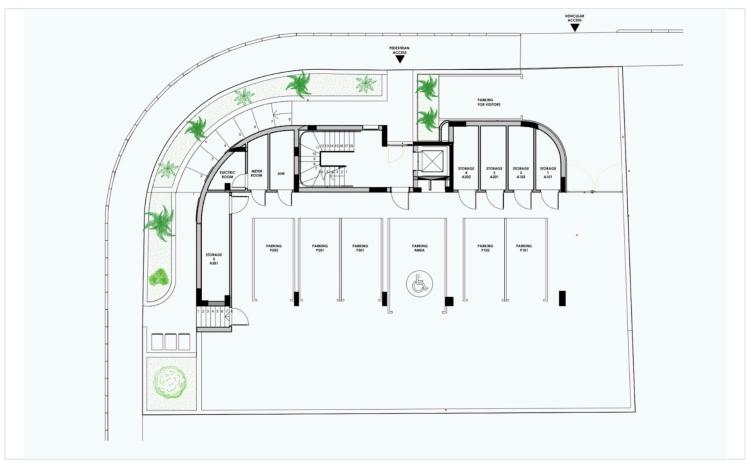

*

| Туре       | Apartment    | Furnished |                       | Unfurnished |
|------------|--------------|-----------|-----------------------|-------------|
| <b>=</b> 3 | <b> </b> ₹ 2 |           | [] 110 m <sup>2</sup> |             |
| Bedrooms   | Bathrooms    |           | Covered               |             |

Type Apartment
Status Under construction

Furnished **Unfurnished**Energy efficiency rating

## **Description**

Three bedroom penthouse in an upcoming project in the tranquil suburb of Panthea- Agios Athanasios, Limassol. This exclusive development features 4 well designed apartments and a luxurious penthouse, each with large, verandas, storage, parking, and photovoltaic systems. Enjoy easy access to all the amenities and modern living at its finest!





# Floor plans









# **Additional information**

### **Facilities**

Aircondition, Provision Elevator Parking, Covered

Solar water heater Storage

**Features** 

Bright Double glazing Easy access to highway

Veranda

**Distances** 

Amenities Airport Sea

1 km ≥ 66 km ≈ 4 km

Schools

**1** 800 m

#### Contact us



(+357) 25871010

info@vivorealty.com.cy