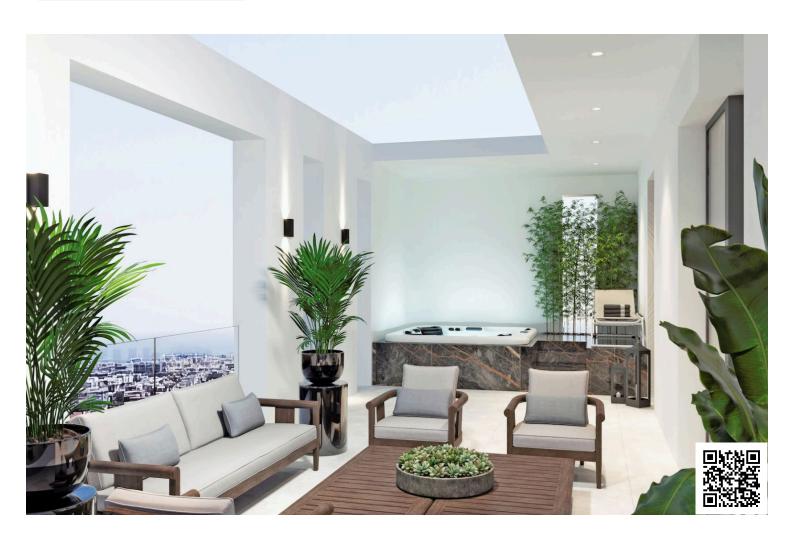

## **Description**

Three bedroom penthouse in an upcoming project in the tranquil suburb of Panthea- Agios Athanasios, Limassol. This exclusive development features 4 well designed apartments and a luxurious penthouse, each with large, verandas, storage, parking, and photovoltaic systems. Enjoy easy access to all the amenities and modern living at its finest!

### **Facilities**

Aircondition, Provision Elevator Parking, Covered

Solar water heater Storage

**Features** 

Bright Double glazing Easy access to highway

Veranda

**Distances** 

Amenities Airport Sea