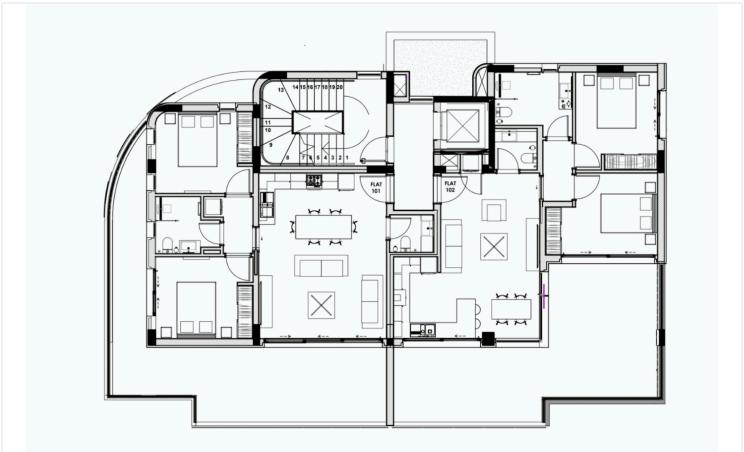

| Туре       | Apartment    | Furnished |                       | Unfurnished |
|------------|--------------|-----------|-----------------------|-------------|
| <b>=</b> 3 | <b> </b> ₹ 2 |           | [] 110 m <sup>2</sup> |             |
| Bedrooms   | Bathrooms    |           | Covered               |             |

Type Apartment
Status Under construction

Furnished **Unfurnished**Energy efficiency rating

## **Description**

Three bedroom penthouse in an upcoming project in the tranquil suburb of Panthea- Agios Athanasios, Limassol. This exclusive development features 4 well designed apartments and a luxurious penthouse, each with large, verandas, storage, parking, and photovoltaic systems. Enjoy easy access to all the amenities and modern living at its finest!





# Floor plans









# **Additional information**

### **Facilities**

Aircondition, Provision Elevator Parking, Covered

Solar water heater Storage

**Features** 

Bright Double glazing Easy access to highway

Veranda

**Distances** 

Amenities Airport Sea

1 km ≥ 66 km ≈ 4 km

Schools

**1** 800 m

#### Contact us



(+357) 25871010

info@vivorealty.com.cy