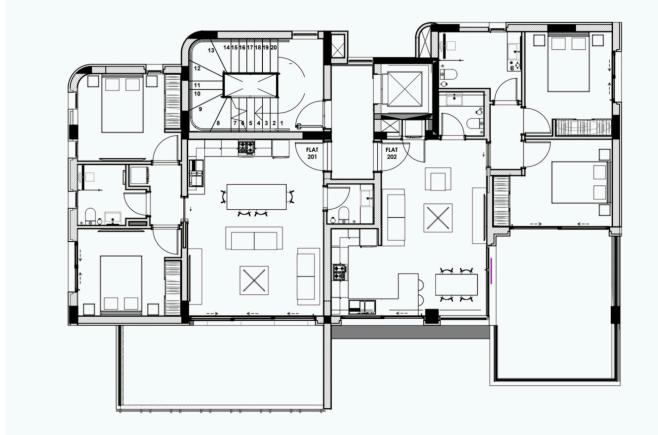

## **Floor plans**

### Description

Two bedroom apartment in an upcoming project in the tranquil suburb of Panthea- Agios Athanasios, Limassol. This exclusive development features 4 well designed apartments and a luxurious penthouse, each with large, verandas, storage, parking, and photovoltaic systems. Enjoy easy access to all the amenities and modern living at its finest!