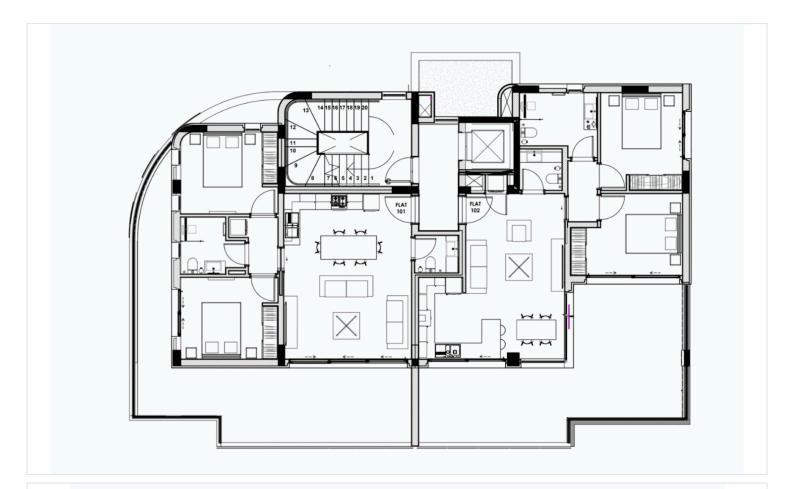

## **Floor plans**

### Description

Two bedroom apartment in an upcoming project in the tranquil suburb of Panthea- Agios Athanasios, Limassol. This exclusive development features 4 well designed apartments and a luxurious penthouse, each with large, verandas, storage, parking, and photovoltaic systems. Enjoy easy access to all the amenities and modern living at its finest!