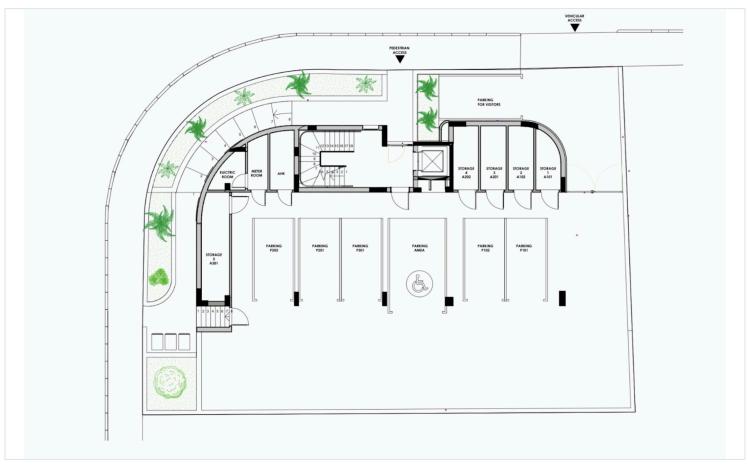

imassol

€400,000 +VAT























# **Overview**

## **Specifications**

**Bedrooms** 

| <b>=</b> 2 | <b> %</b> 1 |           | [] 76 m <sup>2</sup> |             |
|------------|-------------|-----------|----------------------|-------------|
| Туре       | Apartment   | Furnished |                      | Unfurnished |

Energy efficiency rating

**Bathrooms** 

**Under construction** 

Covered

## **Description**

Status

Two bedroom apartment in an upcoming project in the tranquil suburb of Panthea- Agios Athanasios, Limassol. This exclusive development features 4 well designed apartments and a luxurious penthouse, each with large, verandas, storage, parking, and photovoltaic systems. Enjoy easy access to all the amenities and modern living at its finest!





# Floor plans









# **Additional information**

### **Facilities**

Aircondition, Provision Elevator Parking, Covered

Solar water heater Storage

**Features** 

Bright Double glazing Easy access to highway

Veranda

**Distances** 

Amenities Airport Sea

1 km ≥ 66 km ≈ 4 km

Schools

**1** 800 m

#### Contact us



(+357) 25871010

info@vivorealty.com.cy