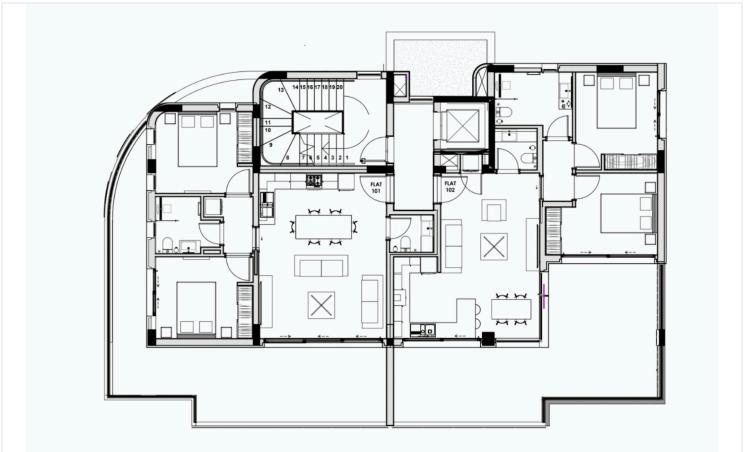

assol

€400,000 +VAT























# **Overview**

## **Specifications**

**Bedrooms** 

| <b>=</b> 2 | <b> %</b> 1 |           | [] 76 m <sup>2</sup> |             |
|------------|-------------|-----------|----------------------|-------------|
| Туре       | Apartment   | Furnished |                      | Unfurnished |

Energy efficiency rating

**Bathrooms** 

**Under construction** 

Covered

## **Description**

Status

Two bedroom apartment in an upcoming project in the tranquil suburb of Panthea- Agios Athanasios, Limassol. This exclusive development features 4 well designed apartments and a luxurious penthouse, each with large, verandas, storage, parking, and photovoltaic systems. Enjoy easy access to all the amenities and modern living at its finest!





# Floor plans









# **Additional information**

### **Facilities**

Aircondition, Provision Elevator Parking, Covered

Solar water heater Storage

**Features** 

Bright Double glazing Easy access to highway

Veranda

**Distances** 

Amenities Airport Sea

1 km ≥ 66 km ≈ 4 km

Schools

**1** 800 m

#### Contact us



(+357) 25871010

info@vivorealty.com.cy