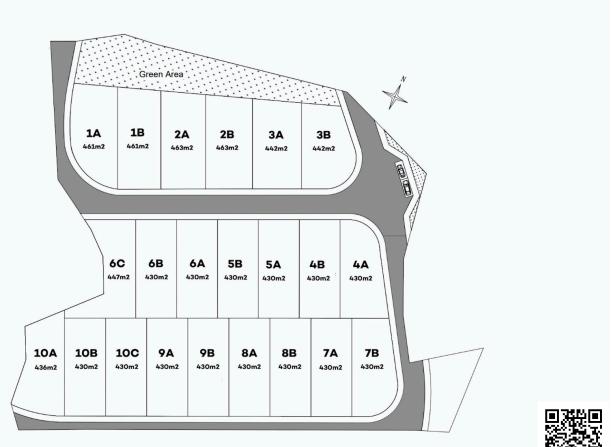

### **Description**

Situated in Pareklisia, Limassol, these plots, each ranging from 430m<sup>2</sup>, provide homeowners with a unique opportunity to seamlessly blend a serene, countryside, family-oriented lifestyle with the energetic vibrancy of modern city living.