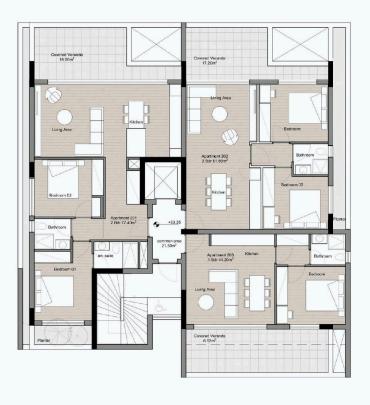

-------|----------------------|-------------|
| Туре | Apartment    | Furnished |                      | Unfurnished |

Energy efficiency rating

Covered

**Bathrooms** 

Off plan

### **Description**

Status

Two bedroom top floor apartment with roof garden in Columbia area of Germasogeia.

The Residences situated in Limassol's Columbia area, featuring one and two-bedroom apartments for sale.

These modern homes offer contemporary interiors, minimalist architecture, premium finishes, and breathtaking views.

Located in a quiet neighborhood with easy access to shops and restaurants, as well as all modern amenities.

A perfect investment opportunity as we offer fully furnished packages upon request, rental guarantees, and high yield potential.



# Floor plans

First Floor



Second Floor





# **Additional information**

### **Facilities**

Aircondition, Provision

Elevator

Parking, Covered

Solar water heater

**Features** 

Bright Double glazing Easy access to highway

Easy access to main roads Near amenities Quiet area

Rental potential Roof garden Veranda

### **Contact us**



#### **Office Properties**

(+357) 25871010

info@vivorealty.com.cy