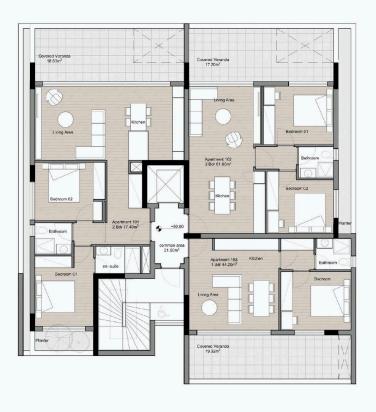

-----------|-----------|----------------------|-------------|
| Туре | Apartment    | Furnished |                      | Unfurnished |

Energy efficiency rating

Covered

**Bathrooms** 

Off plan

### **Description**

Status

Two bedroom top floor apartment with roof garden in Columbia area of Germasogeia.

The Residences situated in Limassol's Columbia area, featuring one and two-bedroom apartments for sale.

These modern homes offer contemporary interiors, minimalist architecture, premium finishes, and breathtaking views.

Located in a quiet neighborhood with easy access to shops and restaurants, as well as all modern amenities.

A perfect investment opportunity as we offer fully furnished packages upon request, rental guarantees, and high yield potential.



# Floor plans

First Floor



Second Floor





# **Additional information**

### **Facilities**

Aircondition, Provision

Elevator

Parking, Covered

Solar water heater

**Features** 

Bright Double glazing Easy access to highway

Easy access to main roads Near amenities Quiet area

Rental potential Roof garden Veranda

### **Contact us**



#### **Office Properties**

(+357) 25871010

info@vivorealty.com.cy