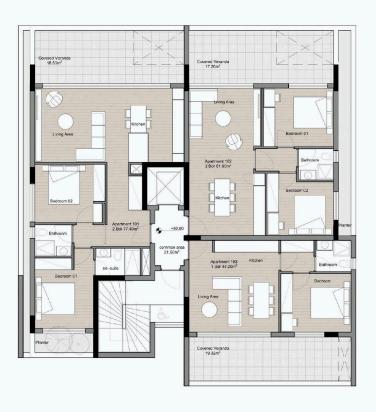

|

| Туре   | Apartment | Furnished                | Unfurnished |
|--------|-----------|--------------------------|-------------|
| Status | Off plan  | Energy efficiency rating | <b>∂</b> A  |

### **Description**

Two bedroom top floor apartment with roof garden in Columbia area of Germasogeia.

The Residences situated in Limassol's Columbia area, featuring one and two-bedroom apartments for sale.

These modern homes offer contemporary interiors, minimalist architecture, premium finishes, and breathtaking views.

Located in a quiet neighborhood with easy access to shops and restaurants, as well as all modern amenities.

A perfect investment opportunity as we offer fully furnished packages upon request, rental guarantees, and high yield potential.





# Floor plans

First Floor



**Second Floor** 







# **Additional information**

### **Facilities**

Aircondition, Provision

Elevator

Parking, Covered

Solar water heater

**Features** 

Bright Double glazing Easy access to highway

Easy access to main roads Near amenities Quiet area

Rental potential Roof garden Veranda

### **Contact us**



#### **Office Properties**

(+357) 25871010

info@vivorealty.com.cy