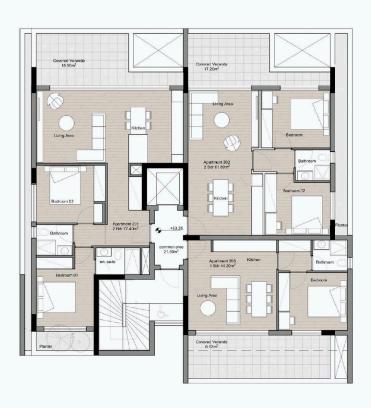

Apartment | Furnished                | Unfurnished |
|--------|-----------|--------------------------|-------------|
| Status | Off plan  | Energy efficiency rating | <b>∂</b> A  |

### **Description**

Two bedroom top floor apartment with roof garden in Columbia area of Germasogeia.

The Residences situated in Limassol's Columbia area, featuring one and two-bedroom apartments for sale.

These modern homes offer contemporary interiors, minimalist architecture, premium finishes, and breathtaking views.

Located in a quiet neighborhood with easy access to shops and restaurants, as well as all modern amenities.

A perfect investment opportunity as we offer fully furnished packages upon request, rental guarantees, and high yield potential.





# Floor plans

First Floor



**Second Floor** 







# **Additional information**

### **Facilities**

Aircondition, Provision

Elevator

Parking, Covered

Solar water heater

**Features** 

Bright Double glazing Easy access to highway

Easy access to main roads Near amenities Quiet area

Rental potential Roof garden Veranda

### **Contact us**



#### **Office Properties**

(+357) 25871010

info@vivorealty.com.cy