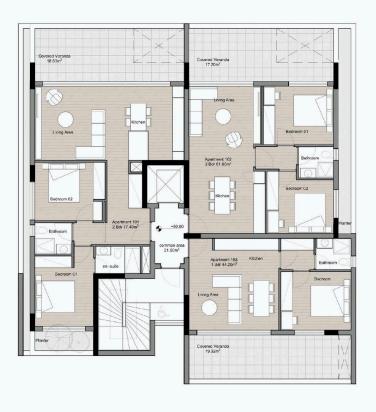

|
|------------|-----------|-----------|----------------------|-------------|
| Туре       | Apartment | Furnished |                      | Unfurnished |

Energy efficiency rating

Covered

**Bathrooms** 

Off plan

## **Description**

Status

One bedroom apartment in Columbia area of Germasogeia.

The Residences situated in Limassol's Columbia area, featuring one and two-bedroom apartments for sale.

These modern homes offer contemporary interiors, minimalist architecture, premium finishes, and breathtaking views.

Located in a quiet neighborhood with easy access to shops and restaurants, as well as all modern amenities.

A perfect investment opportunity as we offer fully furnished packages upon request, rental guarantees, and high yield potential.



# Floor plans

First Floor



Second Floor





# **Additional information**

### **Facilities**

Aircondition, Provision

Elevator

Parking, Covered

Solar water heater

**Features** 

Bright Double glazing Easy access to highway

Easy access to main roads

Near amenities

Veranda

Quiet area

Rental potential

**Contact us** 



#### **Office Properties**