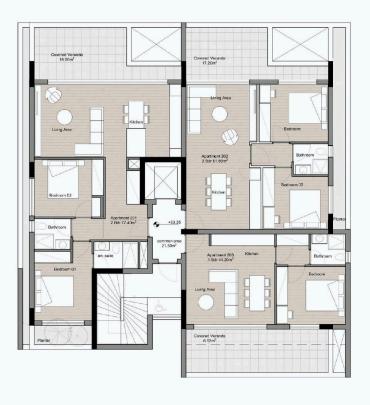

--------|-----------|-----------|----------------------|-------------|
| Туре       | Apartment | Furnished |                      | Unfurnished |

Energy efficiency rating

Covered

**Bathrooms** 

Off plan

## **Description**

Status

One bedroom apartment in Columbia area of Germasogeia.

The Residences situated in Limassol's Columbia area, featuring one and two-bedroom apartments for sale.

These modern homes offer contemporary interiors, minimalist architecture, premium finishes, and breathtaking views.

Located in a quiet neighborhood with easy access to shops and restaurants, as well as all modern amenities.

A perfect investment opportunity as we offer fully furnished packages upon request, rental guarantees, and high yield potential.



# Floor plans

First Floor



Second Floor





# **Additional information**

### **Facilities**

Aircondition, Provision

Elevator

Parking, Covered

Solar water heater

**Features** 

Bright Double glazing Easy access to highway

Easy access to main roads

Near amenities

Veranda

Quiet area

Rental potential

**Contact us** 



#### **Office Properties**