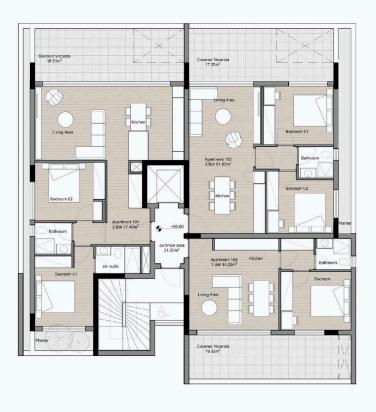

|           |                      |

| Туре   | Apartment | Furnished                | Unfurnished |
|--------|-----------|--------------------------|-------------|
| Status | Off plan  | Energy efficiency rating | <b>∂</b> A  |

## **Description**

Two bedroom apartment in Columbia area of Germasogeia.

The Residences situated in Limassol's Columbia area, featuring one and two-bedroom apartments for sale.

These modern homes offer contemporary interiors, minimalist architecture, premium finishes, and breathtaking views.

Located in a quiet neighborhood with easy access to shops and restaurants, as well as all modern amenities.

A perfect investment opportunity as we offer fully furnished packages upon request, rental guarantees, and high yield potential.



# Floor plans

First Floor



Second Floor





# **Additional information**

### **Facilities**

Aircondition, Provision

Elevator

Parking, Covered

Solar water heater

**Features** 

Bright Double glazing Easy access to highway

Easy access to main roads

Near amenities

Veranda

Quiet area

Rental potential

**Contact us** 



#### **Office Properties**