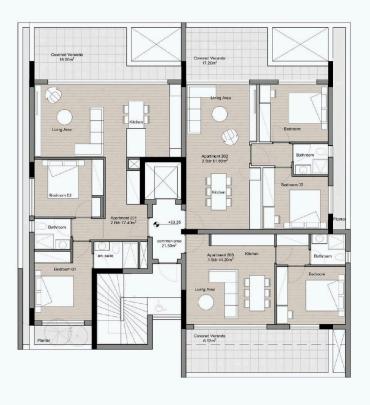

|

| Туре   | Apartment | Furnished                | Unfurnished |
|--------|-----------|--------------------------|-------------|
| Status | Off plan  | Energy efficiency rating | <b>∂</b> A  |

## **Description**

Two bedroom apartment in Columbia area of Germasogeia.

The Residences situated in Limassol's Columbia area, featuring one and two-bedroom apartments for sale.

These modern homes offer contemporary interiors, minimalist architecture, premium finishes, and breathtaking views.

Located in a quiet neighborhood with easy access to shops and restaurants, as well as all modern amenities.

A perfect investment opportunity as we offer fully furnished packages upon request, rental guarantees, and high yield potential.



# Floor plans

First Floor



Second Floor





# **Additional information**

### **Facilities**

Aircondition, Provision

Elevator

Parking, Covered

Solar water heater

**Features** 

Bright Double glazing Easy access to highway

Easy access to main roads

Near amenities

Veranda

Quiet area

Rental potential

**Contact us** 



#### **Office Properties**