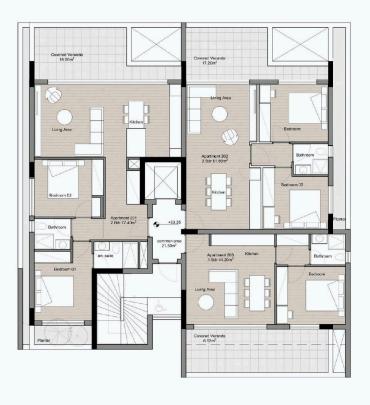

*Bathrooms** 

| Туре   | Apartment | Furnished                | Unfurnished |
|--------|-----------|--------------------------|-------------|
| Status | Off plan  | Energy efficiency rating | <i>a</i> A  |

Covered

## **Description**

Two bedroom apartment in Columbia area of Germasogeia.

The Residences situated in Limassol's Columbia area, featuring one and two-bedroom apartments for sale.

These modern homes offer contemporary interiors, minimalist architecture, premium finishes, and breathtaking views.

Located in a quiet neighborhood with easy access to shops and restaurants, as well as all modern amenities.

A perfect investment opportunity as we offer fully furnished packages upon request, rental guarantees, and high yield potential.



# Floor plans

First Floor



Second Floor





# **Additional information**

### **Facilities**

Aircondition, Provision

Elevator

Parking, Covered

Solar water heater

**Features** 

Bright Double glazing Easy access to highway

Easy access to main roads

Near amenities

Veranda

Quiet area

Rental potential

**Contact us** 



#### **Office Properties**