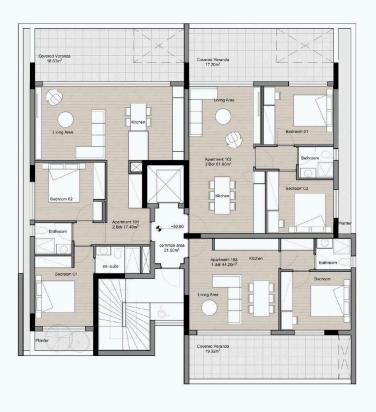

|

**Bathrooms** 

| Туре   | Apartment | Furnished                | Unfurnished |
|--------|-----------|--------------------------|-------------|
| Status | Off plan  | Energy efficiency rating | <i>a</i> A  |

Covered

## **Description**

Two bedroom apartment in Columbia area of Germasogeia.

The Residences situated in Limassol's Columbia area, featuring one and two-bedroom apartments for sale.

These modern homes offer contemporary interiors, minimalist architecture, premium finishes, and breathtaking views.

Located in a quiet neighborhood with easy access to shops and restaurants, as well as all modern amenities.

A perfect investment opportunity as we offer fully furnished packages upon request, rental guarantees, and high yield potential.



# Floor plans

First Floor



Second Floor





# **Additional information**

### **Facilities**

Aircondition, Provision

Elevator

Parking, Covered

Solar water heater

**Features** 

Bright Double glazing Easy access to highway

Easy access to main roads

Near amenities

Veranda

Quiet area

Rental potential

**Contact us** 



#### **Office Properties**