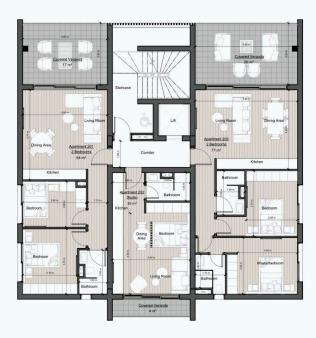

----|--------------------------|-------------|
| Status | Off plan  | Energy efficiency rating | <i></i> A   |

### **Description**

Two bedroom apartment located just 500m from the beach,

The Residences offers stylish studios and two-bedroom apartments with exclusive rooftop gardens and city views. Ideal for both short and long-term rentals, this development is in the heart of Neapolis, surrounded by shopping, dining, and entertainment.

**Investment Benefits:** 

Prime location: 5-minute walk to the beach.

Strong rental market with 45%+ growth in recent years.

Excellent potential for capital appreciation and ROI.

Close to transport, major roads, and amenities.

A perfect investment opportunity in a thriving, high-demand area!





# Floor plans

First Floor



#### **Second Floor**







# **Additional information**

#### **Facilities**

Aircondition, Provision

Elevator

Parking, Covered

Solar water heater

**Features** 

Bright Double glazing Easy access to main roads

Near amenities Near bus route Quiet area

Veranda Rental potential

**Distances** 

Amenities

**500** m

Airport

50 km

Sea

500 m

Public transport



500 m

Schools



Resort



#### Contact us



#### **Office Properties**



(+357) 25871010



info@vivorealty.com.cy