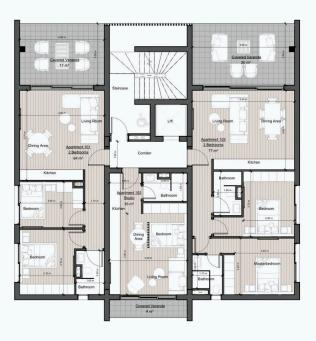

ished |
|--------|-----------|--------------------------|-------------|
| Status | Off plan  | Energy efficiency rating | <i></i> A   |

### **Description**

Two bedroom apartment located just 500m from the beach,

The Residences offers stylish studios and two-bedroom apartments with exclusive rooftop gardens and city views. Ideal for both short and long-term rentals, this development is in the heart of Neapolis, surrounded by shopping, dining, and entertainment.

**Investment Benefits:** 

Prime location: 5-minute walk to the beach.

Strong rental market with 45%+ growth in recent years.

Excellent potential for capital appreciation and ROI.

Close to transport, major roads, and amenities.

A perfect investment opportunity in a thriving, high-demand area!





# Floor plans

First Floor



#### **Second Floor**







# **Additional information**

#### **Facilities**

Aircondition, Provision

Elevator

Parking, Covered

Solar water heater

**Features** 

Bright Double glazing Easy access to main roads

Near amenities Near bus route Quiet area

Veranda Rental potential

**Distances** 

Amenities

**500** m

Airport

50 km

Sea

500 m

Public transport



500 m

Schools



Resort



#### Contact us



#### **Office Properties**



(+357) 25871010



info@vivorealty.com.cy