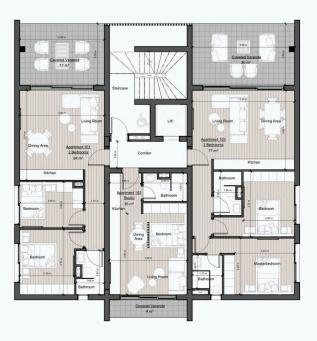

-----------|-------------|
| Off plan  | Energy efficiency rating | <i>ĕ</i> A  |
|           | •                        | ·           |

#### **Description**

Two bedroom apartment located just 500m from the beach,

The Residences offers stylish studios and two-bedroom apartments with exclusive rooftop gardens and city views. Ideal for both short and long-term rentals, this development is in the heart of Neapolis, surrounded by shopping, dining, and entertainment.

**Investment Benefits:** 

Prime location: 5-minute walk to the beach.

Strong rental market with 45%+ growth in recent years.

Excellent potential for capital appreciation and ROI.

Close to transport, major roads, and amenities.

A perfect investment opportunity in a thriving, high-demand area!



# Floor plans

First Floor



#### Second Floor





# **Additional information**

#### **Facilities**

Aircondition, Provision

Elevator

Parking, Covered

Solar water heater

**Features** 

Bright Double glazing Easy access to main roads

Near amenities Near bus route Quiet area

Veranda Rental potential

**Distances** 

Amenities

**500** m

Airport

50 km

Sea

**፷** 500 m

Public transport



500 m

Schools



1 km

Resort



🚹 1km

#### Contact us



#### **Office Properties**



(+357) 25871010



info@vivorealty.com.cy