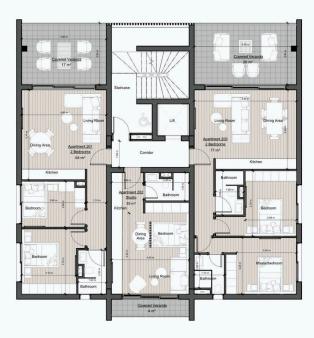

----|
| Off plan  | Energy efficiency rating | <i>ĕ</i> A  |
|           | •                        | ·           |

#### **Description**

Two bedroom apartment located just 500m from the beach,

The Residences offers stylish studios and two-bedroom apartments with exclusive rooftop gardens and city views. Ideal for both short and long-term rentals, this development is in the heart of Neapolis, surrounded by shopping, dining, and entertainment.

**Investment Benefits:** 

Prime location: 5-minute walk to the beach.

Strong rental market with 45%+ growth in recent years.

Excellent potential for capital appreciation and ROI.

Close to transport, major roads, and amenities.

A perfect investment opportunity in a thriving, high-demand area!



# Floor plans

First Floor



#### Second Floor





# **Additional information**

#### **Facilities**

Aircondition, Provision

Elevator

Parking, Covered

Solar water heater

**Features** 

Bright Double glazing Easy access to main roads

Near amenities Near bus route Quiet area

Veranda Rental potential

**Distances** 

Amenities

**500** m

Airport

50 km

Sea

**፷** 500 m

Public transport



500 m

Schools



1 km

Resort



🚹 1km

#### Contact us



#### **Office Properties**



(+357) 25871010



info@vivorealty.com.cy