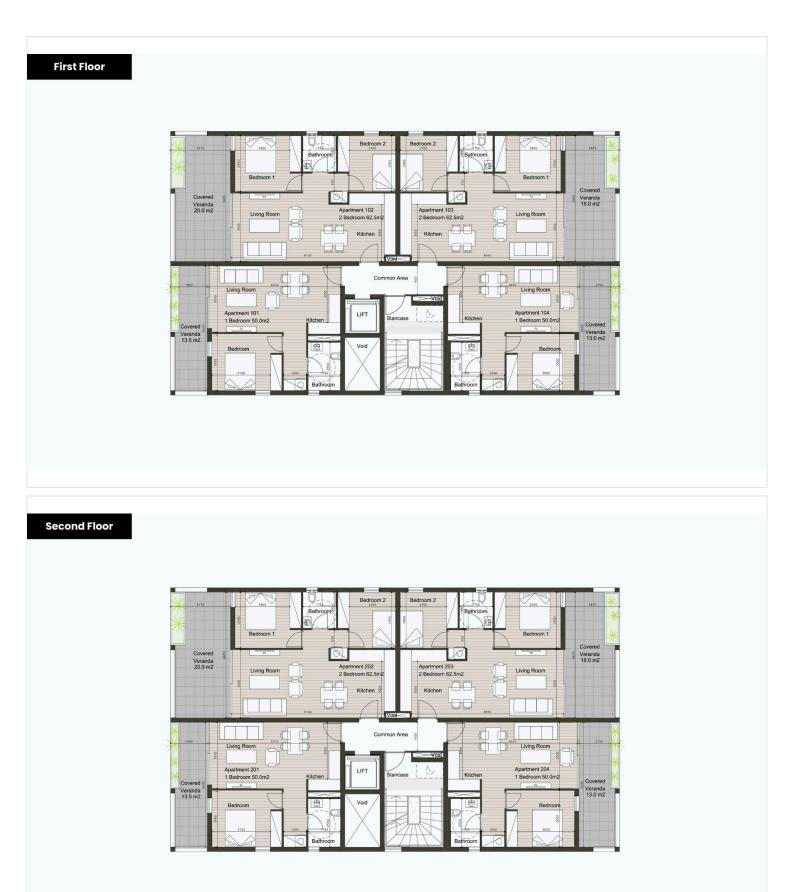

over the past three years, indicating strong market trends for continued growth.

•Value Appreciation: The neighborhood is thriving, with significant potential for property value appreciation.

Location Benefits:

Proximity to Amenities: Close to shopping, dining, entertainment, and excellent public transport links.Accessibility: Easy access to the motorway via Omirou Commercial Street.

Investment Highlights:

High Demand: Central location ensures high demand for both long-term and short-term rentals.Yield Potential: Competitive off-plan pricing with a promising high yield and return on investment.

The Residences presents a lucrative investment opportunity with strong rental yields and the potential for significant value appreciation in a growing neighbourhood.





### **Floor plans**







## **Additional information**

#### Facilities

| Aircondition, Provision   | Elevator       | Parking, Covered       |
|---------------------------|----------------|------------------------|
| Solar water heater        |                |                        |
|                           |                |                        |
| Features                  |                |                        |
| Bright                    | Double glazing | Easy access to highway |
| Easy access to main roads | Near amenities | Quiet area             |
| Rental potential          | Roof garden    |                        |

#### Contact us



Office Properties

(+357) 25871010
info@vivorealty.com.cy