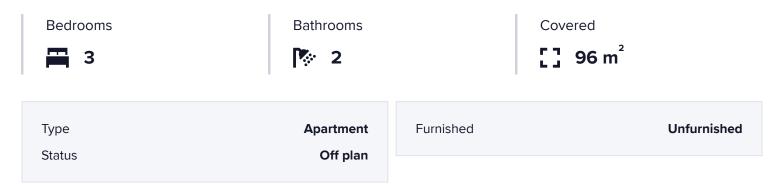

#### 181498

# THREE BEDROOM TOP FLOOR APARTMENT WITH ROOF GARDEN IN AGIOS NIKOLAOS

Agios Nikolaos, Limassol

€569,000 +VAT

















### Overview

#### **Specifications**



#### Description

The Residences is situated in Limassol's city center, just a 15-minute walk from the beach. The development includes one, two, and three-bedroom units, as well as stylish penthouses. This prime location supports both high demand for short-term and long-term rentals with strong potential for capital appreciation.

Market Insights:

Open Market Rentals:

- •1-Bedrooms: €2,000 €2,200 per month.
- •2-Bedrooms: €2,700 €2,900 per month.

•Rental Growth: The area has seen a 45%+ increase in rental rates over the past three years, indicating strong market trends for continued growth.

•Value Appreciation: The neighborhood is thriving, with significant potential for property value appreciation.

Location Benefits:

Proximity to Amenities: Close to shopping, dining, entertainment