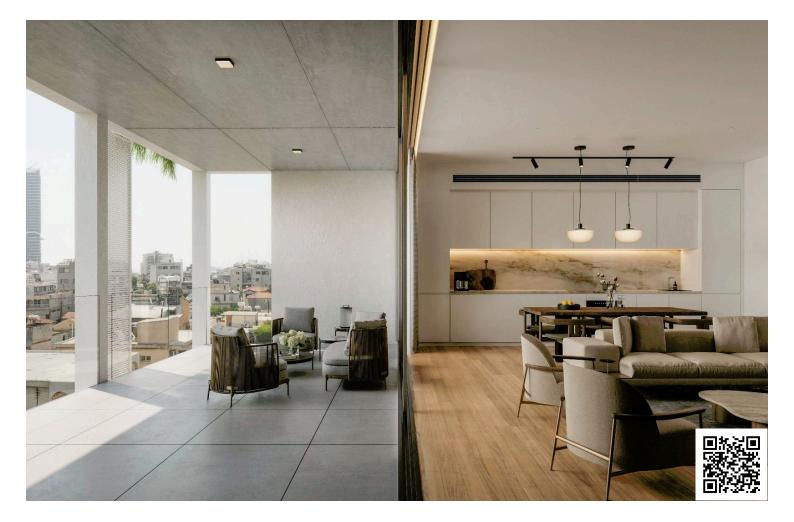

#### Description

The Residences is situated in Limassol's city center, just a 15-minute walk from the beach. The development includes one, two, and three-bedroom units, as well as stylish penthouses. This prime location supports both high demand for short-term and long-term rentals with strong potential for capital appreciation.

#### Facilities

| Aircondition, Provision   | Elevator       | Parking, Covered       |
|---------------------------|----------------|------------------------|
| Solar water heater        |                |                        |
|                           |                |                        |
| Features                  |                |                        |
| Bright                    | Double glazing | Easy access to highway |
| Easy access to main roads | Near amenities | Quiet area             |
| Rental potential          | Roof garden    |                        |