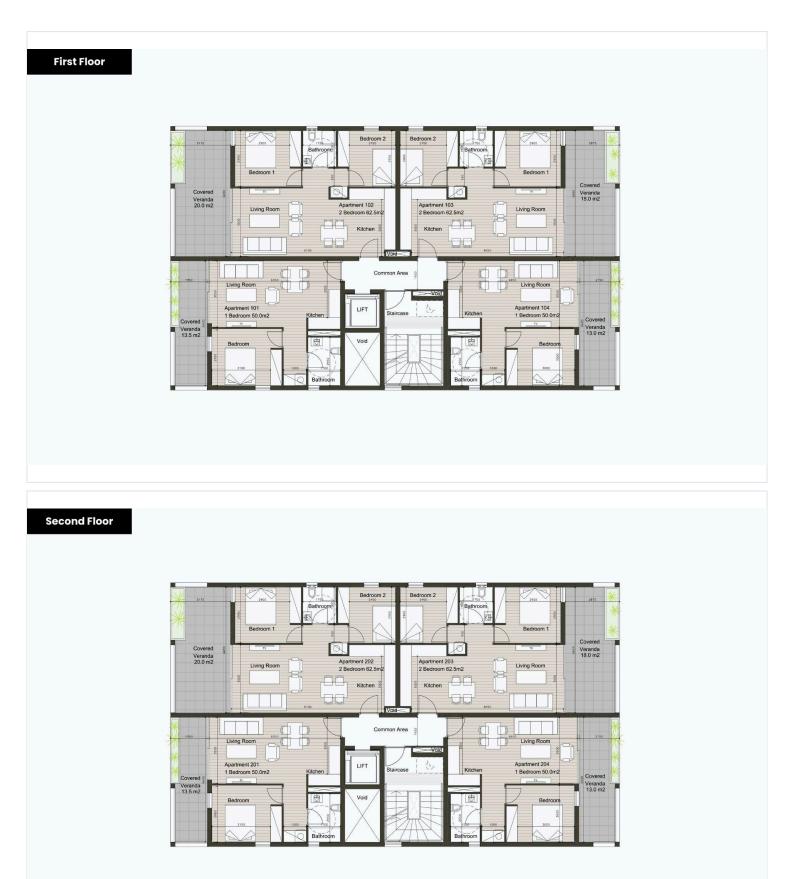

es over the past three years, indicating strong market trends for continued growth.

•Value Appreciation: The neighborhood is thriving, with significant potential for property value appreciation.

Location Benefits:

Proximity to Amenities: Close to shopping, dining, entertainment, and excellent public transport links.Accessibility: Easy access to the motorway via Omirou Commercial Street.

Investment Highlights:

High Demand: Central location ensures high demand for both long-term and short-term rentals.Yield Potential: Competitive off-plan pricing with a promising high yield and return on investment.

The Residences presents a lucrative investment opportunity with strong rental yields and the potential for significant value appreciation in a growing neighbourhood.



## **Floor plans**





## **Additional information**

#### Facilities

| Aircondition, Provision   | Elevator       | Parking, Covered       |
|---------------------------|----------------|------------------------|
| Solar water heater        |                |                        |
|                           |                |                        |
| Features                  |                |                        |
| Bright                    | Double glazing | Easy access to highway |
| Easy access to main roads | Near amenities | Quiet area             |
| Rental potential          | Roof garden    |                        |

#### **Contact us**

VIVO

Office Properties (+357) 25871010 (info@vivorealty.com.cy