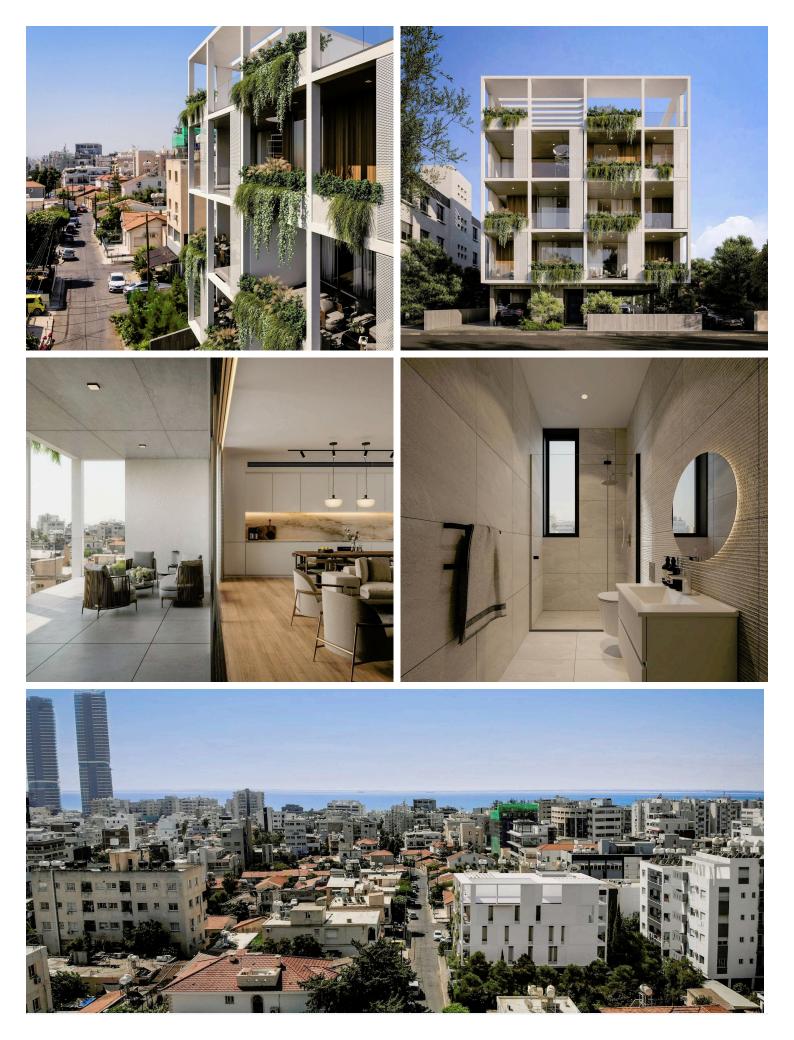

#### Description

The Residences is situated in Limassol's city center, just a 15-minute walk from the beach. The development includes one, two, and three-bedroom units, as well as stylish penthouses. This prime location supports both high demand for short-term and long-term rentals with strong potential for capital appreciation.