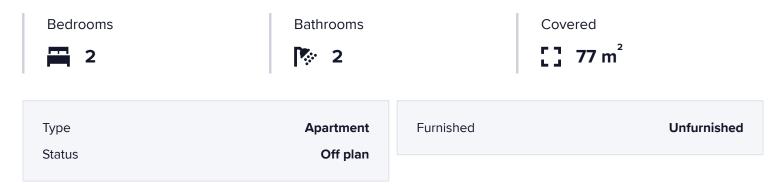

#### 181497

# TWO BEDROOM TOP FLOOR APARTMENT WITH ROOF GARDEN IN AGIOS NIKOLAOS

💡 Agios Nikolaos, Limassol

€419,000 +vat €438,000







## Overview

#### **Specifications**



#### Description

The Residences is situated in Limassol's city center, just a 15-minute walk from the beach. The development includes one, two, and three-bedroom units, as well as stylish penthouses. This prime location supports both high demand for short-term and long-term rentals with strong potential for capital appreciation.

Market Insights:

Open Market Rentals:

- •1-Bedrooms: €2,000 €2,200 per month.
- •2-Bedrooms: €2,700 €2,900 per month.

•Rental Growth: The area has seen a 45%+ increase in rental rates over the past three years, indicating strong market trends for continued growth.

•Value Appreciation: The neighborhood is thriving, with significant potential for property value appreciation.

Location Benefits:

Proximity to Amenities: Close to shopping, dining, entertainment