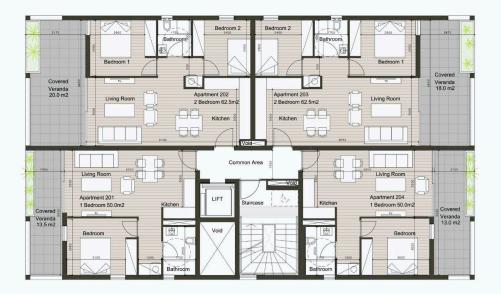

for continued growth.
- •Value Appreciation: The neighborhood is thriving, with significant potential for property value appreciation.

### Location Benefits:

- •Proximity to Amenities: Close to shopping, dining, entertainment, and excellent public transport links.
- Accessibility: Easy access to the motorway via Omirou Commercial Street.

#### Investment Highlights:

- •High Demand: Central location ensures high demand for both long-term and short-term rentals.
- •Yield Potential: Competitive off-plan pricing with a promising high yield and return on investment.

The Residences presents a lucrative investment opportunity with strong rental yields and the potential for significant value appreciation in a growing neighbourhood.





# Floor plans

**First Floor** 



## **Second Floor**







# **Additional information**

## **Facilities**

Aircondition, Provision

Elevator

Parking, Covered

Solar water heater

**Features** 

Bright Easy access to main roads Double glazing

Easy access to highway

Near amenities

Quiet area

Rental potential

## **Contact us**



## **Office Properties**

(+357) 25871010