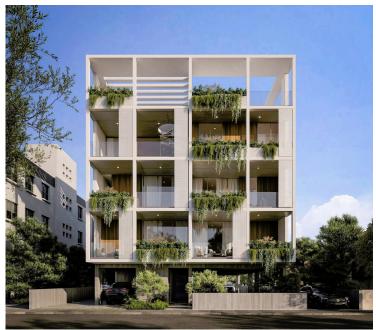

## **Description**

The Residences is situated in Limassol's city center, just a 15-minute walk from the beach. The development includes one, two, and three-bedroom units, as well as stylish penthouses. This prime location supports both high demand for short-term and long-term rentals with strong potential for capital appreciation.