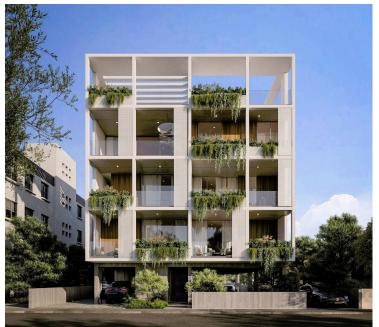

#### Description

The Residences is situated in Limassol's city center, just a 15-minute walk from the beach. The development includes one, two, and three-bedroom units, as well as stylish penthouses. This prime location supports both high demand for short-term and long-term rentals with strong potential for capital appreciation.