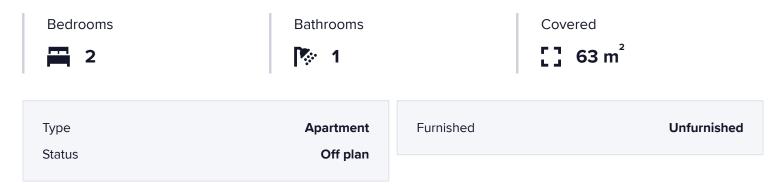

181495

# TWO BEDROOM APARTMENT IN AGIOS NIKOLAOS

Agios Nikolaos, Limassol

€273,000 +VAT















### Overview

### **Specifications**



#### Description

The Residences is situated in Limassol's city center, just a 15-minute walk from the beach. The development includes one, two, and three-bedroom units, as well as stylish penthouses. This prime location supports both high demand for short-term and long-term rentals with strong potential for capital appreciation.

Market Insights:

Open Market Rentals:

- •1-Bedrooms: €2,000 €2,200 per month.
- •2-Bedrooms: €2,700 €2,900 per month.

•Rental Growth: The area has seen a 45%+ increase in rental rates over the past three years, indicating strong market trends for continued growth.

•Value Appreciation: The neighborhood is thriving, with significant potential for property value appreciation.

Location Benefits:

Proximity to Amenities: Close to shopping, dining, entertainment