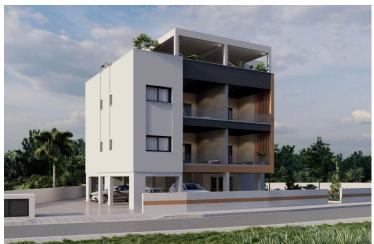

#### Description

This upcoming project is consisting of 3 new buildings located in the residential and convenient area of Pareklissia, Limassol!

The apartment has covered internal area of 55 sq.m. , 19sq.m. covered veranda, 1 bedrooms, 1 bathrooms and is only 3 minutes from the highway, 10 minutes from Amathus Beach Hotel and 6 minutes from the beach!