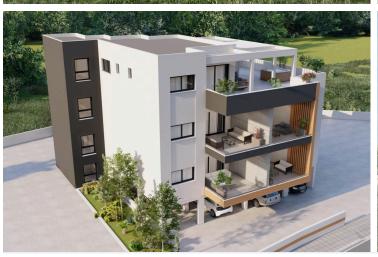

#### Description

This upcoming project is consisting of 3 new buildings located in the residential and convenient area of Pareklissia, Limassol!

The apartment has covered internal area of 55 sq.m. , 19sq.m. covered veranda, 1 bedrooms, 1 bathrooms and is only 3 minutes from the highway, 10 minutes from Amathus Beach Hotel and 6 minutes from the beach!