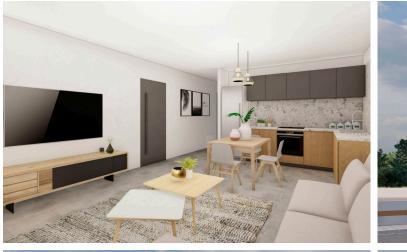

#### Description

This upcoming project is consisting of 3 new buildings located in the residential and convenient area of Pareklissia, Limassol!

The apartment has covered internal area of 55 sq.m. , 19sq.m. covered veranda, 1 bedrooms, 1 bathrooms and is only 3 minutes from the highway, 10 minutes from Amathus Beach Hotel and 6 minutes from the beach!