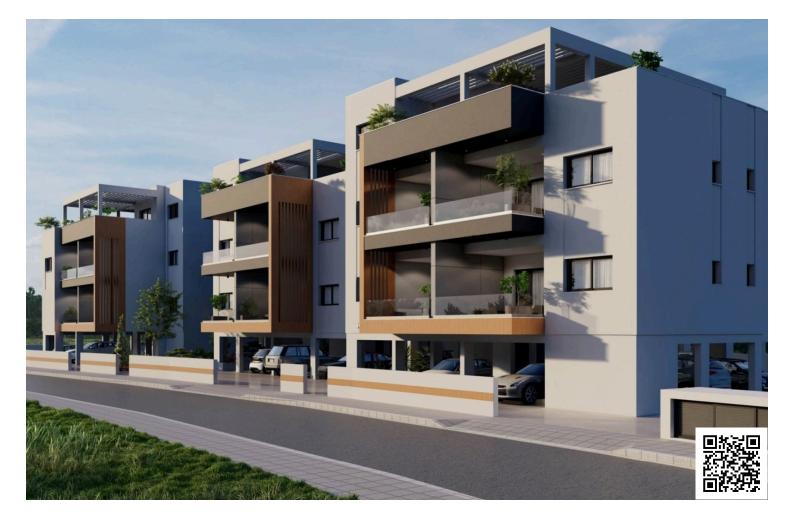

#### Description

This upcoming project is consisting of 3 new buildings located in the residential and convenient area of Pareklissia, Limassol!

The apartment has covered internal area of 55 sq.m. , 19sq.m. covered veranda, 1 bedrooms, 1 bathrooms and is only 3 minutes from the highway, 10 minutes from Amathus Beach Hotel and 6 minutes from the beach!