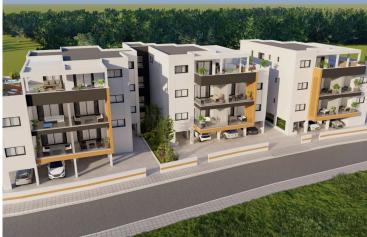

#### Description

This upcoming project is consisting of 3 new buildings located in the residential and convenient area of Pareklissia, Limassol!

The apartment has covered internal area of 55 sq.m. , 19sq.m. covered veranda, 1 bedrooms, 1 bathrooms and is only 3 minutes from the highway, 10 minutes from Amathus Beach Hotel and 6 minutes from the beach!