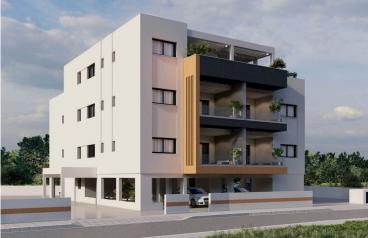

#### Description

This upcoming project is consisting of 3 new buildings located in the residential and convenient area of Pareklissia, Limassol!

The apartment has covered internal area of 55 sq.m. , 19sq.m. covered veranda, 1 bedrooms, 1 bathrooms and is only 3 minutes from the highway, 10 minutes from Amathus Beach Hotel and 6 minutes from the beach!