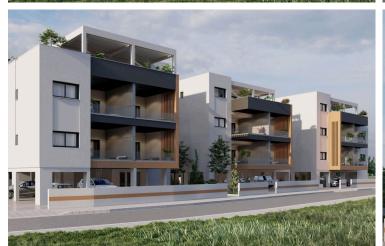

#### Description

This upcoming project is consisting of 3 new buildings located in the residential and convenient area of Pareklissia, Limassol!

The apartment has covered internal area of 55 sq.m. , 19sq.m. covered veranda, 1 bedrooms, 1 bathrooms and is only 3 minutes from the highway, 10 minutes from Amathus Beach Hotel and 6 minutes from the beach!