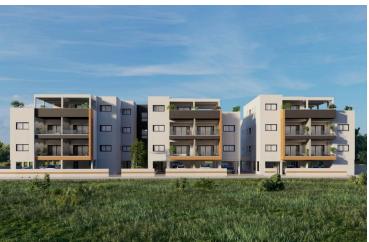

#### Description

This upcoming project is consisting of 3 new buildings located in the residential and convenient area of Pareklissia, Limassol!

The apartment has covered internal area of 55 sq.m. , 19sq.m. covered veranda, 1 bedrooms, 1 bathrooms and is only 3 minutes from the highway, 10 minutes from Amathus Beach Hotel and 6 minutes from the beach!