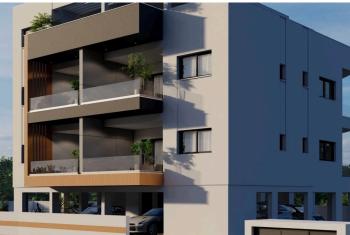

#### Description

This upcoming project is consisting of 3 new buildings located in the residential and convenient area of Pareklissia, Limassol!

The apartment has covered internal area of 55 sq.m. , 19sq.m. covered veranda, 1 bedrooms, 1 bathrooms and is only 3 minutes from the highway, 10 minutes from Amathus Beach Hotel and 6 minutes from the beach!