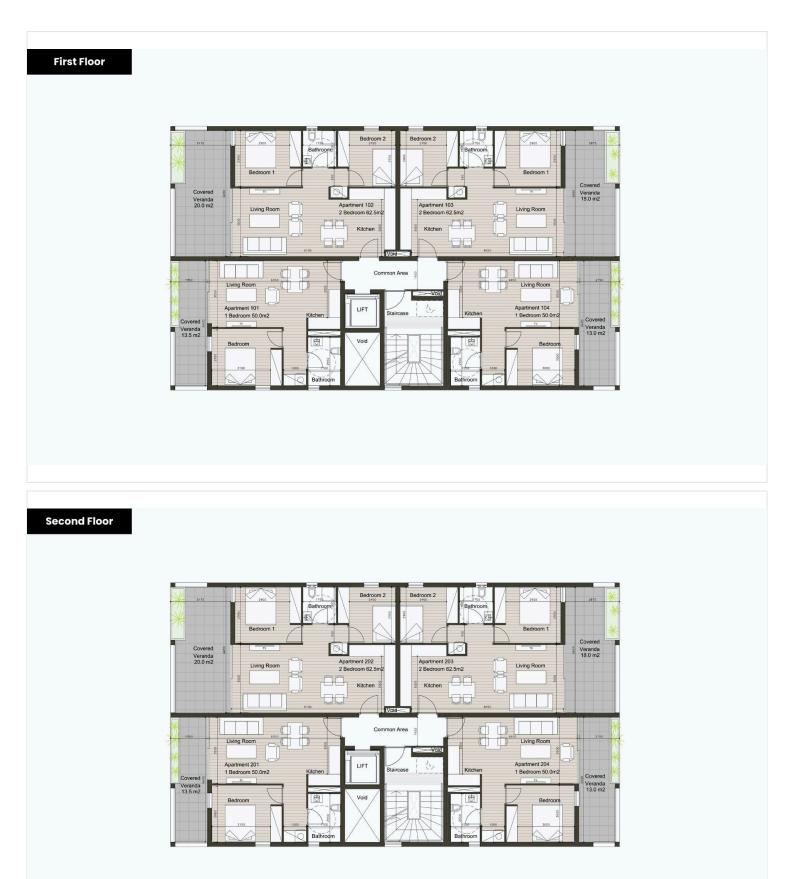

s over the past three years, indicating strong market trends for continued growth.

•Value Appreciation: The neighborhood is thriving, with significant potential for property value appreciation.

Location Benefits:

Proximity to Amenities: Close to shopping, dining, entertainment, and excellent public transport links.Accessibility: Easy access to the motorway via Omirou Commercial Street.

Investment Highlights:

High Demand: Central location ensures high demand for both long-term and short-term rentals.Yield Potential: Competitive off-plan pricing with a promising high yield and return on investment.

The Residences presents a lucrative investment opportunity with strong rental yields and the potential for significant value appreciation in a growing neighbourhood.



### **Floor plans**





## **Additional information**

### Facilities

| Aircondition, Provision   | Elevator       | Parking, Covered       |
|---------------------------|----------------|------------------------|
| Solar water heater        |                |                        |
|                           |                |                        |
| Features                  |                |                        |
| Bright                    | Double glazing | Easy access to highway |
| Easy access to main roads | Near amenities | Quiet area             |
| Rental potential          |                |                        |
|                           |                |                        |

#### **Contact us**



Office Properties

(+357) 25871010
info@vivorealty.com.cy