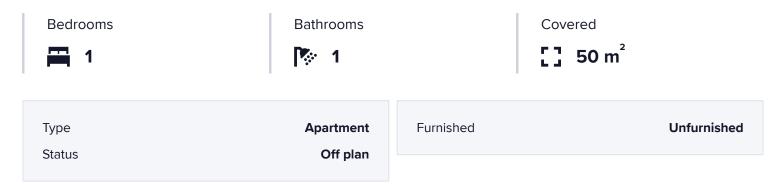

181492

# ONE BEDROOM APARTMENT IN AGIOS NIKOLAOS

Agios Nikolaos, Limassol

€247,000 +VAT















### Overview

### **Specifications**



#### Description

The Residences is situated in Limassol's city center, just a 15-minute walk from the beach. The development includes one, two, and three-bedroom units, as well as stylish penthouses. This prime location supports both high demand for short-term and long-term rentals with strong potential for capital appreciation.

Market Insights:

Open Market Rentals:

- •1-Bedrooms: €2,000 €2,200 per month.
- •2-Bedrooms: €2,700 €2,900 per month.

•Rental Growth: The area has seen a 45%+ increase in rental rates over the past three years, indicating strong market trends for continued growth.

•Value Appreciation: The neighborhood is thriving, with significant potential for property value appreciation.

Location Benefits:

Proximity to Amenities: Close to shopping, dining, entertainment