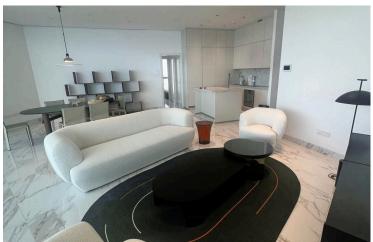

### Description

Three bedroom Fully furnished apartment with exclusive furniture and unobstructed sea and city View.

Features include: Apartment of discerning taste, spectacular layouts, sea views, high standards of quality and design, member access to resident-only areas, 24-hour concierge and security, three dedicated elevators, private underground parking, swimming pool, pool bar, tennis court, children's play area, spa, gym, landscaped gardens. Each resident can enjoy high-end beachfront living, with the sophistication of urban cool, astonishing design flair as well as unsurpassed levels of finish.

### **Features**

| 24-hour security      | Bright                 | CCTV                      |
|-----------------------|------------------------|---------------------------|
| Double glazing        | Easy access to highway | Easy access to main roads |
| En suite bathroom     | Guest WC               | Kitchen appliances        |
| Luxury specifications | Near amenities         | Near bus route            |
| Panoramic view        | Sea front              | Sea view                  |
| Smart home automation | Veranda                |                           |