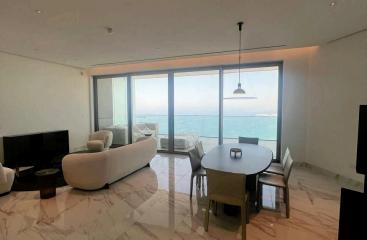

### Description

Three bedroom Fully furnished apartment with exclusive furniture and unobstructed sea and city View.

Features include: Apartment of discerning taste, spectacular layouts, sea views, high standards of quality and design, member access to resident-only areas, 24-hour concierge and security, three dedicated elevators, private underground parking, swimming pool, pool bar, tennis court, children's play area, spa, gym, landscaped gardens. Each resident can enjoy high-end beachfront living, with the sophistication of urban cool, astonishing design flair as well as unsurpassed levels of finish.

### **Features**

| 24-hour security      | Bright                 | CCTV                      |
|-----------------------|------------------------|---------------------------|
| Double glazing        | Easy access to highway | Easy access to main roads |
| En suite bathroom     | Guest WC               | Kitchen appliances        |
| Luxury specifications | Near amenities         | Near bus route            |
| Panoramic view        | Sea front              | Sea view                  |
| Smart home automation | Veranda                |                           |