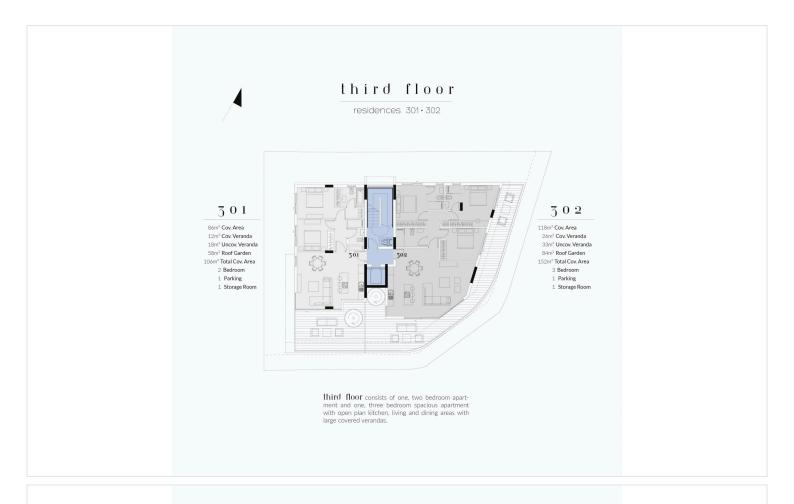

elevated penthouse experience, our project promises modern living at its finest. This project represents an ideal opportunity for fast-track permanent residency.

Tehnical Specifications

Structure & Walls

Reinforced concrete slabs and columns. Anti-seismic design according to the latest state regulations.

- External Walls: 30 cm thick clay bricks 3 layers of plaster and paint externally.
- Internal Walls: 10 cm thick clay bricks.2 layers of plaster one layer of spatula. 3 layers emulsion paint.

### Insulation

- Slabs in Contact with Earth: Layer of damp proof membrane of Heavy Duty Nylon.
- Verandas/Joinery to External: One coat of primer Polyurethane Liquid Membrane.
- Slabs/Joinery with Walls: One coat of primer Polyurethane Liquid Membrane.

### Floor Finishes





# Floor plans



### fourth floor

roof garden 301 · 302



**fourth floor** consists the roof gardens of apartment 301 and 302 both with private jacuzzi, large verandas with bbq area, storage, shower and lavish sky gardens.





## **Additional information**

### **Facilities**

Aircondition, Split system Elevator Heating, Split system

Parking, Covered Storage

**Features** 

Balcony, front Bright Door screen

Double glazing Easy access to highway Easy access to main roads

En suite bathroom Near amenities Near bus route

Quiet area Rental potential Roof garden

**Distances** 

**Amenities** 

500 m

Airport

**>** 55 km

Sea

**◯** 1.2 km

Schools

**400** m

### Contact us



**Office Properties** 

(+357) 25871010

info@vivorealty.com.cy