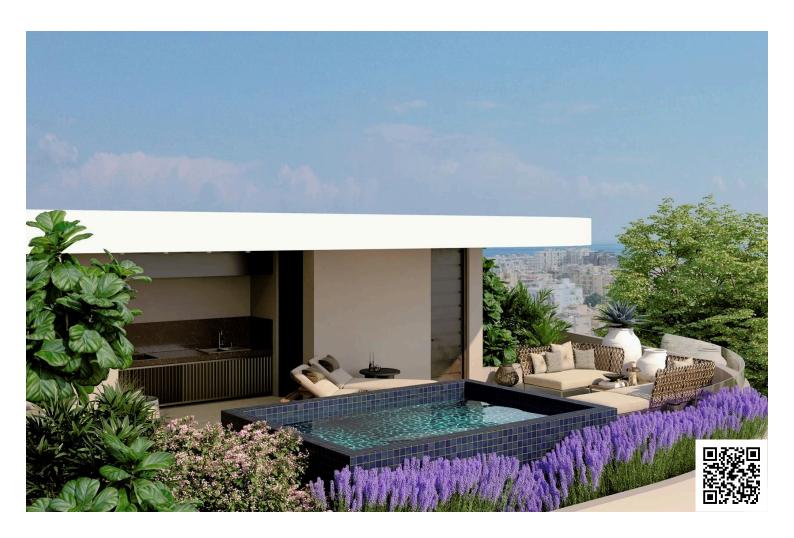

The penthouses feature private roof garden areas, including BBQ facilities and a spapool. It is ideal for those seeking a tranquil city-living lifestyle. Privacy and security features are integrated into the overall design concept, with secure gated entrance to your own covered gated car parking and perforated screens for added terrace privacy. It is located in the center of Limassol at Chalkoutsa, and only 5 minutes walk (400m) to Makarios Avenue, which is a trendy destination for shopping, relaxing, and dining.

### fourth floor

roof garden 301 · 302

**fourth floor** consists the roof gardens of apartment 301 and 302 both with private jacuzzi, large verandas with bbq area, storage, shower and lavish sky gardens.