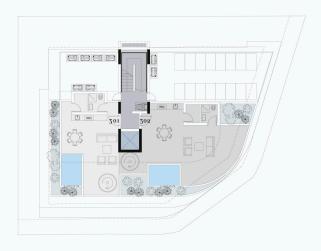

### fourth floor

roof garden 301 · 302

**fourth floor** consists the roof gardens of apartment 301 and 302 both with private jacuzzi, large verandas with bbq area, storage, shower and lavish sky gardens.