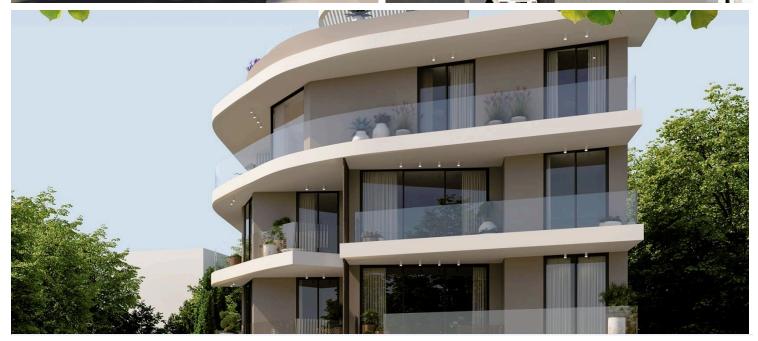

### **Description**

Three Bedroom modern top floor apartment with roof garden and sppool available for sale.

Project is a premium contemporary residential development comprising of only 6 apartments and 2 penthouses. Each apartment blends contemporary design seamlessly with a focus on comfort, offering a range of options including 1, 2, and 3-bedroom apartments.

The penthouses feature private roof garden areas, including BBQ facilities and a spapool. It is ideal for those seeking a tranquil city-living lifestyle. Privacy and security features are integrated into the overall design concept, with secure gated entrance to your own covered gated car parking and perforated screens for added terrace privacy. It is located in the center of Limassol at Chalkoutsa, and only 5 minutes walk (400m) to Makarios Avenue, which is a trendy destination for shopping, relaxing, and dining.