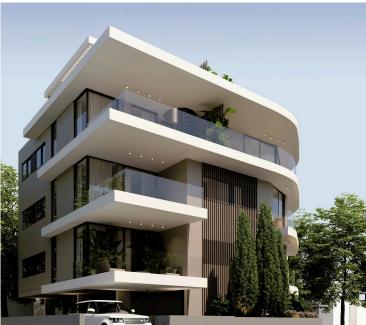

### **Description**

Three Bedroom modern top floor apartment with roof garden and sppool available for sale.

Project is a premium contemporary residential development comprising of only 6 apartments and 2 penthouses. Each apartment blends contemporary design seamlessly with a focus on comfort, offering a range of options including 1, 2, and 3-bedroom apartments.

The penthouses feature private roof garden areas, including BBQ facilities and a spapool. It is ideal for those seeking a tranquil city-living lifestyle. Privacy and security features are integrated into the overall design concept, with secure gated entrance to your own covered gated car parking and perforated screens for added terrace privacy. It is located in the center of Limassol at Chalkoutsa, and only 5 minutes walk (400m) to Makarios Avenue, which is a trendy destination for shopping, relaxing, and dining.