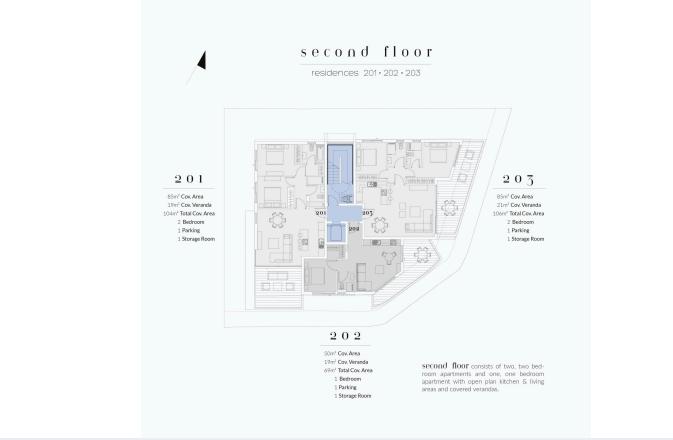

penthouse experience, our project promises modern living at its finest. This project represents an ideal opportunity for fast-track permanent residency.

**Tehnical Specifications** 

Structure & Walls

Reinforced concrete slabs and columns. Anti-seismic design according to the latest state regulations.

- External Walls: 30 cm thick clay bricks 3 layers of plaster and paint externally.
- Internal Walls: 10 cm thick clay bricks.2 layers of plaster one layer of spatula. 3 layers emulsion paint.

#### Insulation

- Slabs in Contact with Earth: Layer of damp proof membrane of Heavy Duty Nylon.
- Verandas/Joinery to External: One coat of primer Polyurethane Liquid Membrane.
- Slabs/Joinery with Walls: One coat of primer Polyurethane Liquid Membrane.

#### Floor Finishes





# Floor plans









# **Additional information**

## **Facilities**

Aircondition, Split system Elevator Heating, Split system

Parking, Covered Storage

**Features** 

Balcony, front Bright Door screen

Double glazing Easy access to highway Easy access to main roads

En suite bathroom Near amenities Near bus route

Quiet area Rental potential

**Distances** 

**Amenities** 

500 m

Airport

**>** 55 km

Sea

**◯** 1.2 km

Schools

**400** m

## Contact us



### **Office Properties**

(+357) 25871010

info@vivorealty.com.cy