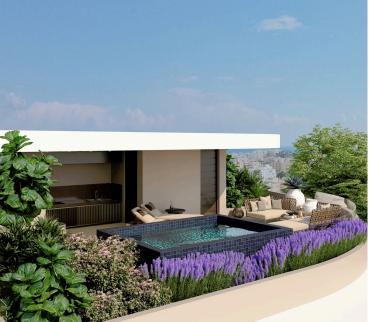

The penthouses feature private roof garden areas, including BBQ facilities and a spapool. It is ideal for those seeking a tranquil city-living lifestyle. Privacy and security features are integrated into the overall design concept, with secure gated entrance to your own covered gated car parking and perforated screens for added terrace privacy. It is located in the center of Limassol at Chalkoutsa, and only 5 minutes walk (400m) to Makarios Avenue, which is a trendy destination for shopping, relaxing, and dining.