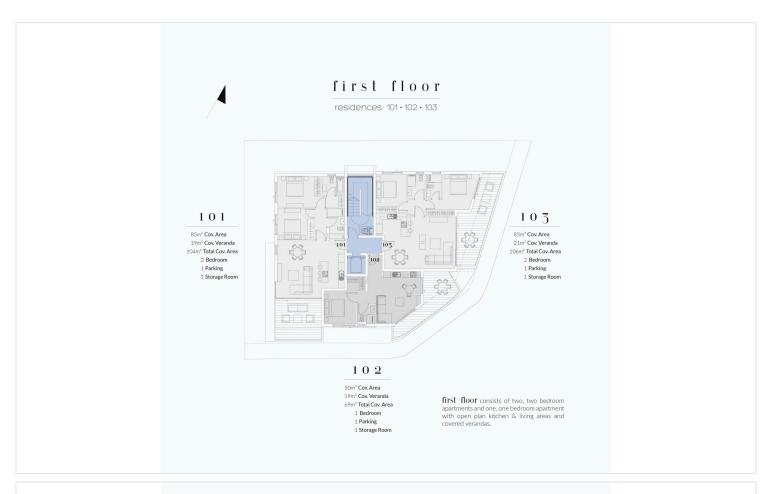

ed penthouse experience, our project promises modern living at its finest. This project represents an ideal opportunity for fast-track permanent residency.

**Tehnical Specifications** 

Structure & Walls

Reinforced concrete slabs and columns. Anti-seismic design according to the latest state regulations.

- External Walls: 30 cm thick clay bricks 3 layers of plaster and paint externally.
- Internal Walls: 10 cm thick clay bricks.2 layers of plaster one layer of spatula. 3 layers emulsion paint.

#### Insulation

- Slabs in Contact with Earth: Layer of damp proof membrane of Heavy Duty Nylon.
- Verandas/Joinery to External: One coat of primer Polyurethane Liquid Membrane.
- Slabs/Joinery with Walls: One coat of primer Polyurethane Liquid Membrane.

#### Floor Finishes





# Floor plans









# **Additional information**

## **Facilities**

Aircondition, Split system Elevator Heating, Split system

Parking, Covered Storage

**Features** 

Balcony, front Bright Door screen

Double glazing Easy access to highway Easy access to main roads

En suite bathroom Near amenities Near bus route

Quiet area Rental potential

**Distances** 

**Amenities** 

500 m

Airport

**>** 55 km

Sea

**◯** 1.2 km

Schools

**400** m

## Contact us



### **Office Properties**

(+357) 25871010

info@vivorealty.com.cy