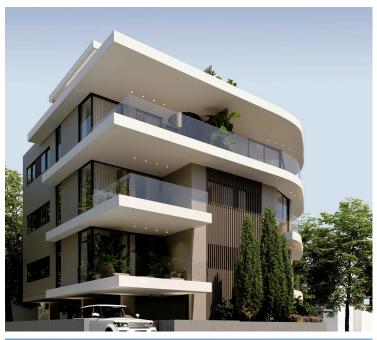

## **Description**

Two Bedroom modern apartment available for sale.

Project is a premium contemporary residential development comprising of only 6 apartments and 2 penthouses. Each apartment blends contemporary design seamlessly with a focus on comfort, offering a range of options including 1, 2, and 3-bedroom apartments.

The penthouses feature private roof garden areas, including BBQ facilities and a spapool. It is ideal for those seeking a tranquil city-living lifestyle. Privacy and security features are integrated into the overall design concept, with secure gated entrance to your own covered gated car parking and perforated screens for added terrace privacy. It is located in the center of Limassol at Chalkoutsa, and only 5 minutes walk (400m) to Makarios Avenue, which is a trendy destination for shopping, relaxing, and dining.

Whether you're seeking a stylish apartment or an elevated penthouse experience, our project promises modern living at its finest. This project represents an ideal opportunity for fast-track permanent residency.