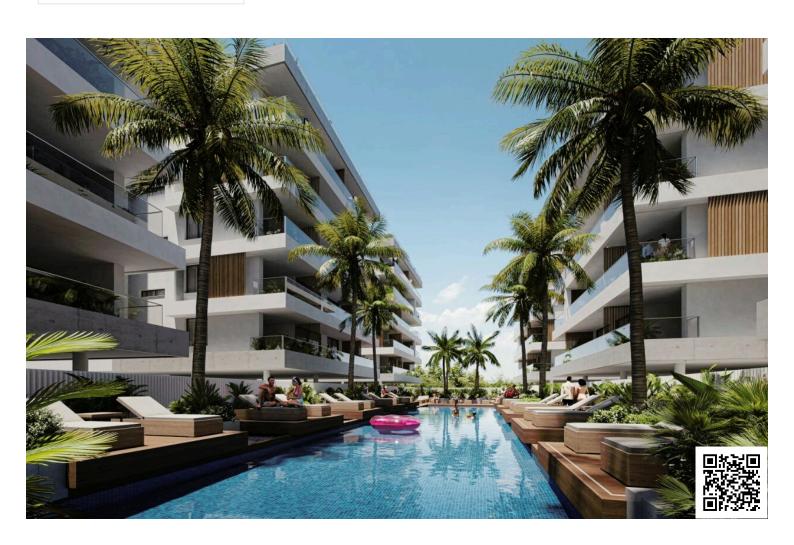

# **Description**

Three bedroom top floor apartment with roof garden located in a new modern project just 300 meters from the beach in the promising area of Livadia. The complex is a branded collection of luxury apartments, thoughtfully designed around attractive public spaces. Each upscale home is complemented by a range of world-class amenities and amenities, encouraging you to lead an active and fulfilling life inspired by society. This includes sparkling pools, a first-class spa, a fully equipped gym, places to work together, rooftop gardens and special rooms for meditation and relaxation. Energy consumption class A. Equipped kitchen. Gym. Covered parking. Pressurized water supply system. Reserve for split apartments. Sauna. Solar water heaters. Storeroom. Walking distance to the beach.

## **Facilities**

Aircondition, Provision

Heating, Split system

Pool, Communal

Spa

Elevator

Landscaped garden

Sauna