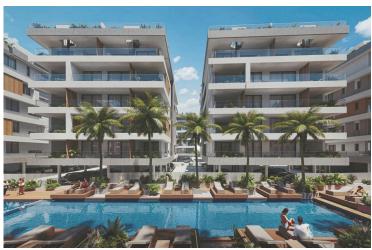

# **Description**

Three bedroom top floor apartment with roof garden located in a new modern project just 300 meters from the beach in the promising area of Livadia. The complex is a branded collection of luxury apartments, thoughtfully designed around attractive public spaces. Each upscale home is complemented by a range of world-class amenities and amenities, encouraging you to lead an active and fulfilling life inspired by society. This includes sparkling pools, a first-class spa, a fully equipped gym, places to work together, rooftop gardens and special rooms for meditation and relaxation. Energy consumption class A. Equipped kitchen. Gym. Covered parking. Pressurized water supply system. Reserve for split apartments. Sauna. Solar water heaters. Storeroom. Walking distance to the beach.

## **Facilities**

Aircondition, Provision

Heating, Split system

Pool, Communal

Spa

Elevator

Landscaped garden

Sauna