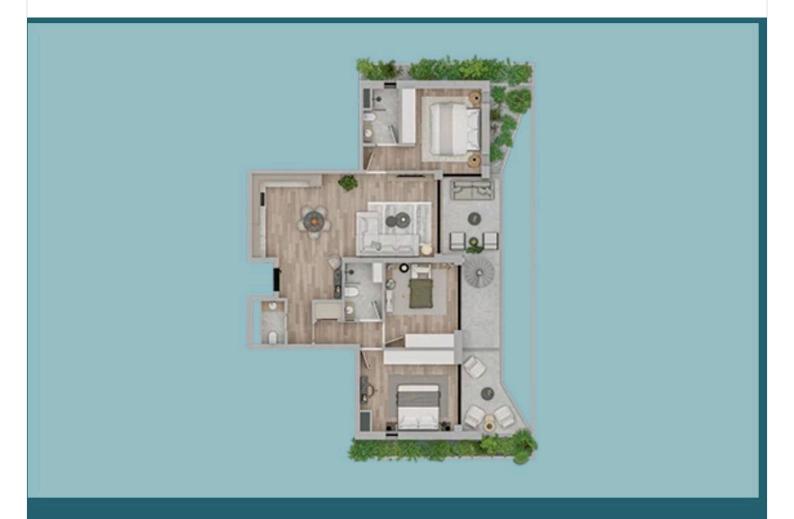

e bedroom top floor apartment with roof garden located in a new modern project just 300 meters from the beach in the promising area of Livadia. The complex is a branded collection of luxury apartments, thoughtfully designed around attractive public spaces. Each upscale home is complemented by a range of world-class amenities and amenities, encouraging you to lead an active and fulfilling life inspired by society. This includes sparkling pools, a first-class spa, a fully equipped gym, places to work together, rooftop gardens and special rooms for meditation and relaxation. Energy consumption class A. Equipped kitchen. Gym. Covered parking. Pressurized water supply system. Reserve for split apartments. Sauna. Solar water heaters. Storeroom. Walking distance to the beach.





# Floor plans



# 3 BEDROOM APARTMENT







# **Additional information**

## **Facilities**

Aircondition, Provision

Heating, Split system

Pool, Communal

Spa

Elevator

Landscaped garden

Sauna

Gym

Parking, Covered

Solar water heater

### **Features**

Bright

En suite shower

Office

Roof garden

Double glazing

Garden, large

Play room

Easy access to main roads

Near amenities

Rental potential

### **Contact us**



### **Office Properties**

(+357) 25871010