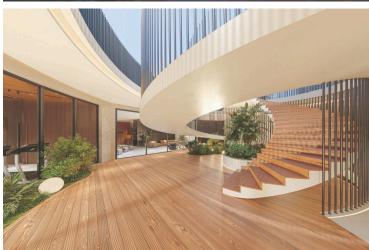

# **Description**

Three bedroom top floor apartment with roof garden located in a new modern project just 300 meters from the beach in the promising area of Livadia. The complex is a branded collection of luxury apartments, thoughtfully designed around attractive public spaces. Each upscale home is complemented by a range of world-class amenities and amenities, encouraging you to lead an active and fulfilling life inspired by society. This includes sparkling pools, a first-class spa, a fully equipped gym, places to work together, rooftop gardens and special rooms for meditation and relaxation. Energy consumption class A. Equipped kitchen. Gym. Covered parking. Pressurized water supply system. Reserve for split apartments. Sauna. Solar water heaters. Storeroom. Walking distance to the beach.