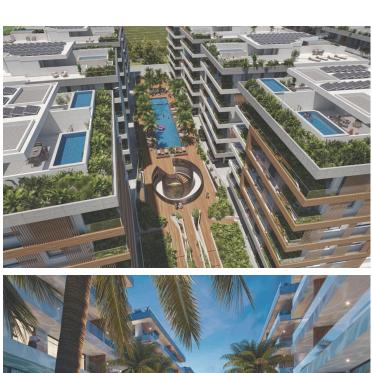

# **Description**

Three bedroom top floor apartment with roof garden located in a new modern project just 300 meters from the beach in the promising area of Livadia. The complex is a branded collection of luxury apartments, thoughtfully designed around attractive public spaces. Each upscale home is complemented by a range of world-class amenities and amenities, encouraging you to lead an active and fulfilling life inspired by society. This includes sparkling pools, a first-class spa, a fully equipped gym, places to work together, rooftop gardens and special rooms for meditation and relaxation. Energy consumption class A. Equipped kitchen. Gym. Covered parking. Pressurized water supply system. Reserve for split apartments. Sauna. Solar water heaters. Storeroom. Walking distance to the beach.

## **Facilities**

Aircondition, Provision

Heating, Split system

Pool, Communal

Spa

Elevator

Landscaped garden

Sauna