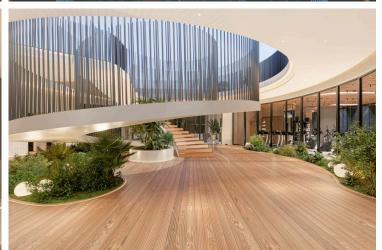

# **Description**

Three bedroom top floor apartment with roof garden located in a new modern project just 300 meters from the beach in the promising area of Livadia. The complex is a branded collection of luxury apartments, thoughtfully designed around attractive public spaces. Each upscale home is complemented by a range of world-class amenities and amenities, encouraging you to lead an active and fulfilling life inspired by society. This includes sparkling pools, a first-class spa, a fully equipped gym, places to work together, rooftop gardens and special rooms for meditation and relaxation. Energy consumption class A. Equipped kitchen. Gym. Covered parking. Pressurized water supply system. Reserve for split apartments. Sauna. Solar water heaters. Storeroom. Walking distance to the beach.

## **Facilities**

Aircondition, Provision

Heating, Split system

Pool, Communal

Spa

Elevator

Landscaped garden

Sauna

Gym

Parking, Covered

Solar water heater