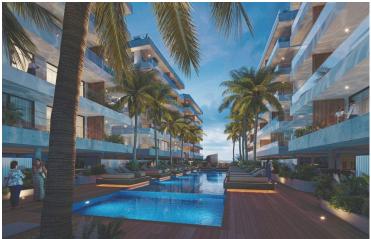

# **Description**

Three bedroom top floor apartment with roof garden located in a new modern project just 300 meters from the beach in the promising area of Livadia. The complex is a branded collection of luxury apartments, thoughtfully designed around attractive public spaces. Each upscale home is complemented by a range of world-class amenities and amenities, encouraging you to lead an active and fulfilling life inspired by society. This includes sparkling pools, a first-class spa, a fully equipped gym, places to work together, rooftop gardens and special rooms for meditation and relaxation. Energy consumption class A. Equipped kitchen. Gym. Covered parking. Pressurized water supply system. Reserve for split apartments. Sauna. Solar water heaters. Storeroom. Walking distance to the beach.

## **Facilities**

Aircondition, Provision

Heating, Split system

Pool, Communal

Spa

Elevator

Landscaped garden

Sauna