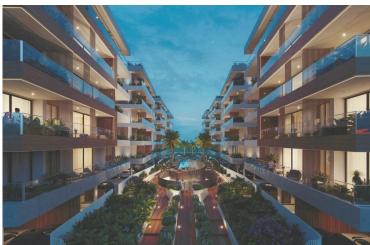

# **Description**

Three bedroom top floor apartment with roof garden located in a new modern project just 300 meters from the beach in the promising area of Livadia. The complex is a branded collection of luxury apartments, thoughtfully designed around attractive public spaces. Each upscale home is complemented by a range of world-class amenities and amenities, encouraging you to lead an active and fulfilling life inspired by society. This includes sparkling pools, a first-class spa, a fully equipped gym, places to work together, rooftop gardens and special rooms for meditation and relaxation. Energy consumption class A. Equipped kitchen. Gym. Covered parking. Pressurized water supply system. Reserve for split apartments. Sauna. Solar water heaters. Storeroom. Walking distance to the beach.