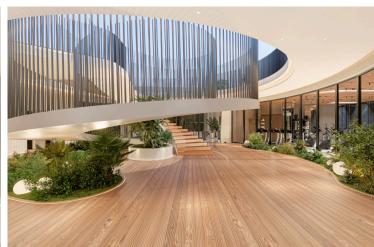

# **Description**

Two bedroom apartment located in a new modern project just 300 meters from the beach in the promising area of Livadia. The complex is a branded collection of luxury apartments, thoughtfully designed around attractive public spaces. Each upscale home is complemented by a range of world-class amenities and amenities, encouraging you to lead an active and fulfilling life inspired by society. This includes sparkling pools, a first-class spa, a fully equipped gym, places to work together, rooftop gardens and special rooms for meditation and relaxation. Energy consumption class A. Equipped kitchen. Gym. Covered parking. Pressurized water supply system. Reserve for split apartments. Sauna. Solar water heaters. Storeroom. Walking distance to the beach.

### **Facilities**

Aircondition, Provision Elevator Gym

Heating, Split system Landscaped garden Parking, Covered

Pool, Communal Sauna Solar water heater

Spa

**Features** 

Bright Double glazing Easy access to main roads