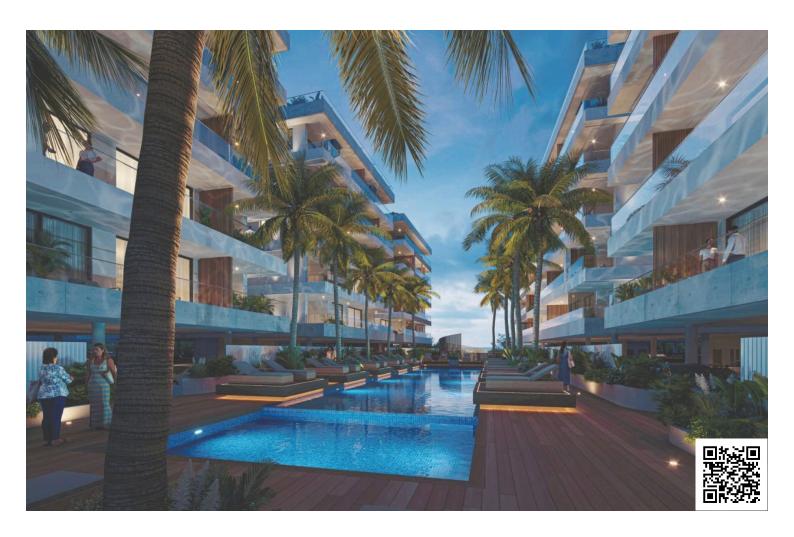

# **Description**

Two bedroom apartment located in a new modern project just 300 meters from the beach in the promising area of Livadia. The complex is a branded collection of luxury apartments, thoughtfully designed around attractive public spaces. Each upscale home is complemented by a range of world-class amenities and amenities, encouraging you to lead an active and fulfilling life inspired by society. This includes sparkling pools, a first-class spa, a fully equipped gym, places to work together, rooftop gardens and special rooms for meditation and relaxation. Energy consumption class A. Equipped kitchen. Gym. Covered parking. Pressurized water supply system. Reserve for split apartments. Sauna. Solar water heaters. Storeroom. Walking distance to the beach.