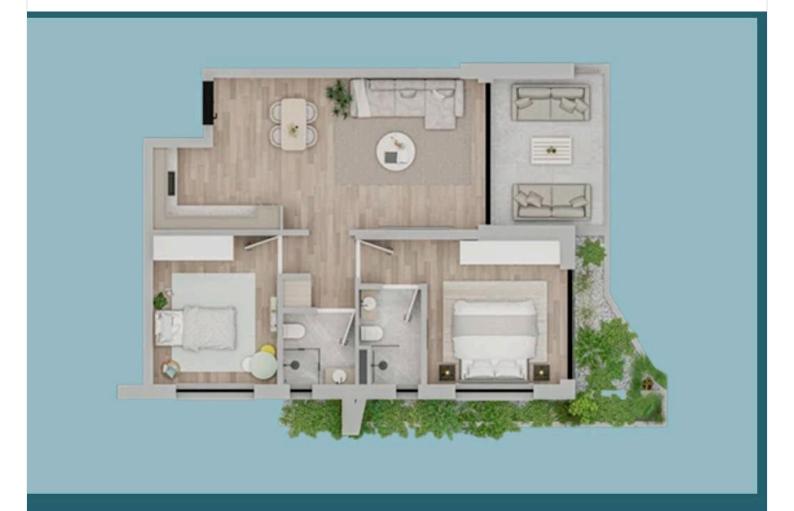

ed |

# **Description**

Two bedroom apartment located in a new modern project just 300 meters from the beach in the promising area of Livadia. The complex is a branded collection of luxury apartments, thoughtfully designed around attractive public spaces. Each upscale home is complemented by a range of world-class amenities and amenities, encouraging you to lead an active and fulfilling life inspired by society. This includes sparkling pools, a first-class spa, a fully equipped gym, places to work together, rooftop gardens and special rooms for meditation and relaxation. Energy consumption class A. Equipped kitchen. Gym. Covered parking. Pressurized water supply system. Reserve for split apartments. Sauna. Solar water heaters. Storeroom. Walking distance to the beach.





# Floor plans



# 2 BEDROOM APARTMENT





# **Additional information**

### **Facilities**

Aircondition, Provision Elevator Gym

Heating, Split system Landscaped garden Parking, Covered

Pool, Communal Sauna Solar water heater

Spa

**Features** 

Bright Double glazing Easy access to main roads

Garden, large En suite shower Near amenities

Office Play room Rental potential

### **Contact us**



**Office Properties** 

(+357) 25871010