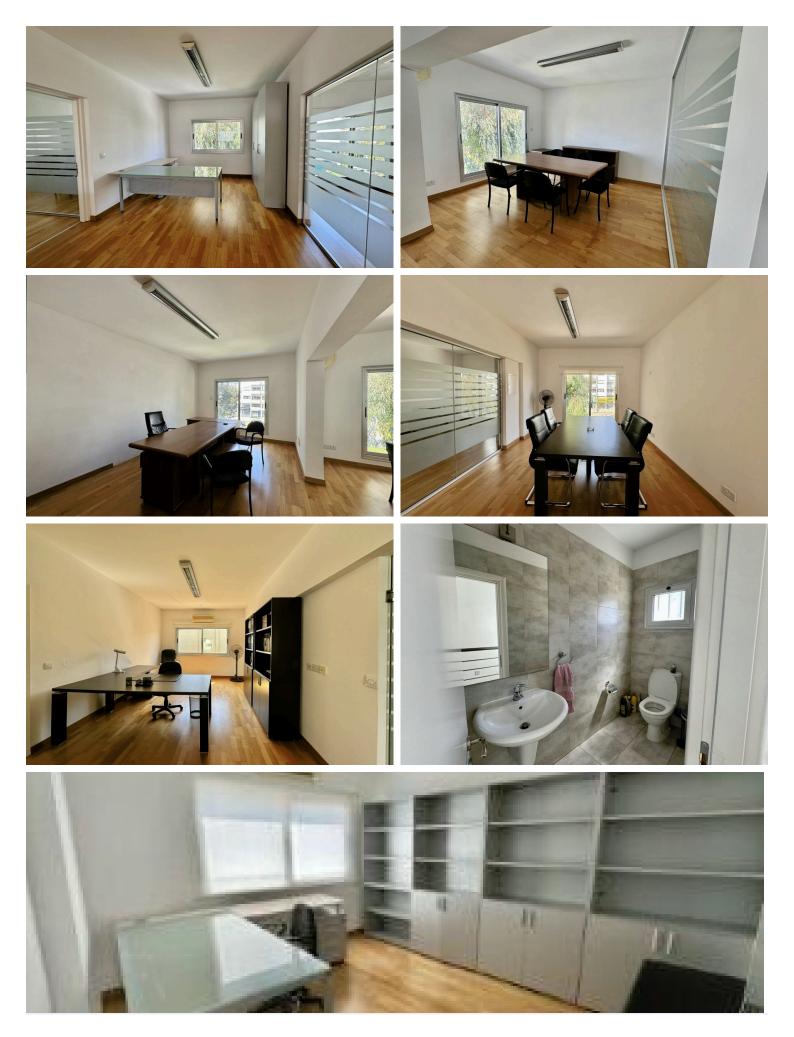

#### Description

Furnished Office of 150 m2 internal area with one wc and one Kitchenette is now available for rent.

The office located in the area of Potamos Germassogeias and also comes with two Parking spaces.

#### Facilities

Aircondition, Split system

Parking, Uncovered

#### Features

| Easy access to main roads | Furnished office | Kitchenette        |
|---------------------------|------------------|--------------------|
| Near amenities            | Near bus route   | Next to green area |