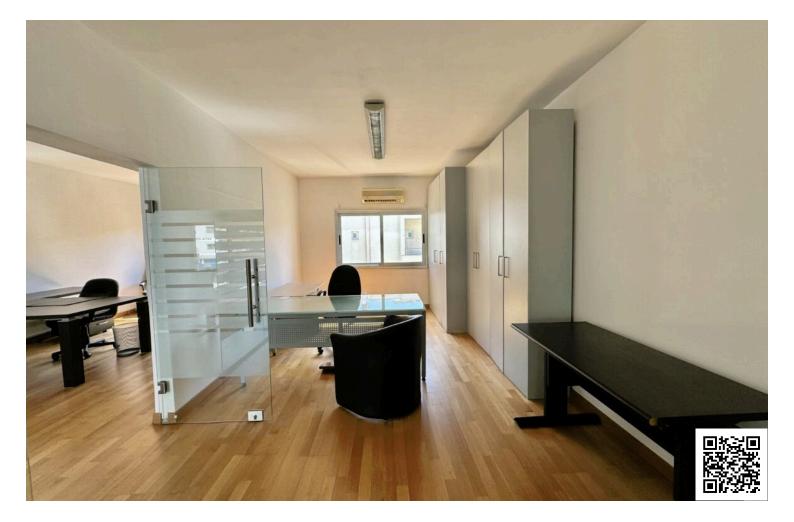

#### Description

Furnished Office of 150 m2 internal area with one wc and one Kitchenette is now available for rent.

The office located in the area of Potamos Germassogeias and also comes with two Parking spaces.

#### Facilities

Aircondition, Split system

Parking, Uncovered

#### Features

| Easy access to main roads | Furnished office | Kitchenette        |
|---------------------------|------------------|--------------------|
| Near amenities            | Near bus route   | Next to green area |