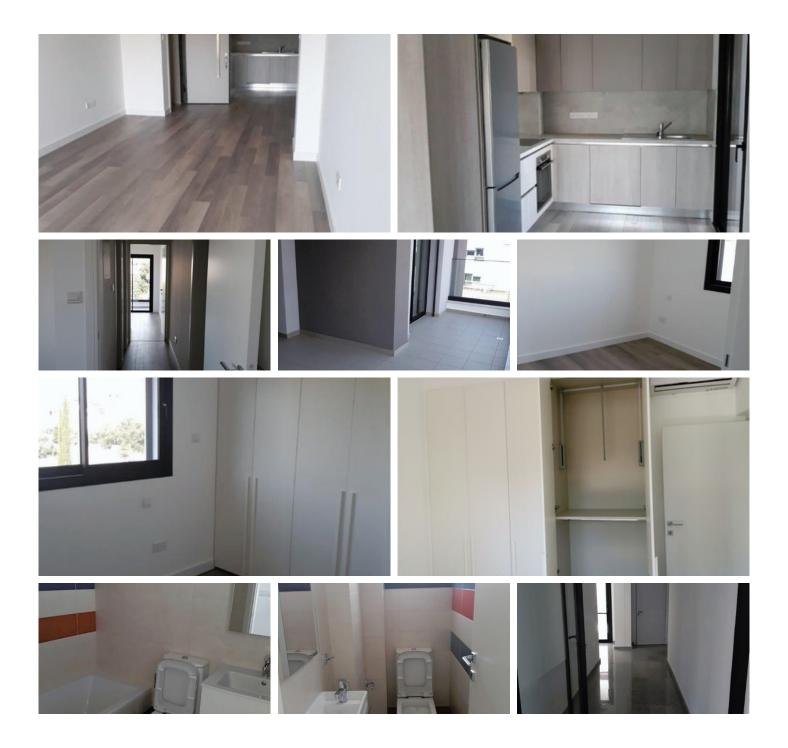

### Description

A brand-new Apartment in building with 9 apartments, located in a quiet residential area in the center of town, close to ERA Apollon .

The Apartment consists of 2 bedrooms, main bathroom, guest toilet, kitchen, living and dining area, and two balconies. The apartment is fully with electrical appliances and fully Air conditioned. Also, has one parking place and one storage room on the ground floor.

The total covered area for the apartment is 77 sq. m and total covered verandas is 22 sq. m.

### **Facilities**

Aircondition, Split system Heating, Split system

Parking, Covered Elevator

Storage Solar water heater

#### **Features**

Easy access to main roads Bright

Double glazing Guest WC

Quiet Area Near bus route

Near amenities Kitchen appliances