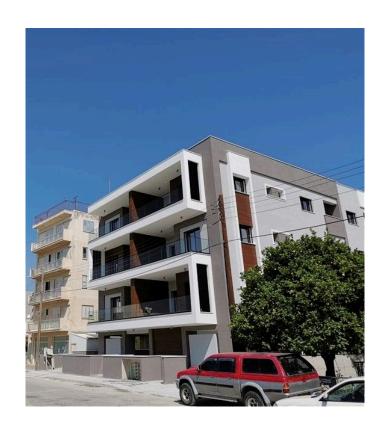

# NEW TWO BEDROOM APARTMENT IN PETROU & PAVLOU

**Q** Limassol, Petrou & Pavlou

181301

**Rent** €1,750 /month **Type** Apartment

Bedrooms 2 Bathrooms 1

**Covered** 77 m<sup>2</sup> **Covered veranda** 22 m<sup>2</sup>

Area Limassol, Petrou & Pavlou

### Description

A brand-new Apartment in building with 9 apartments, located in a quiet residential area in the center of town, close to ERA Apollon .

The Apartment consists of 2 bedrooms, main bathroom, guest toilet, kitchen, living and dining area, and two balconies. The apartment is fully with electrical appliances and fully Air conditioned. Also, has one parking place and one storage room on the ground floor.