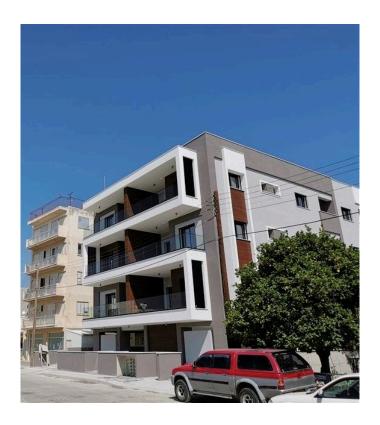

# NEW TWO BEDROOM APARTMENT IN PETROU & PAVLOU

**Q** Limassol, Petrou & Pavlou

181300

| Rent     | €1,750 /month             | Туре            | Apartment         |
|----------|---------------------------|-----------------|-------------------|
| Bedrooms | 2                         | Bathrooms       | 1                 |
| Covered  | 77 m <sup>2</sup>         | Covered veranda | 22 m <sup>2</sup> |
| Area     | Limassol, Petrou & Pavlou |                 |                   |

## Description

A brand-new Apartment in building with 9 apartments, located in a quiet residential area in the center of town, close to ERA Apollon .

The Apartment consists of 2 bedrooms, main bathroom, guest toilet, kitchen, living and dining area, and two balconies. The apartment is fully with electrical appliances and fully Air conditioned. Also, has one parking place and one storage room on the ground floor.