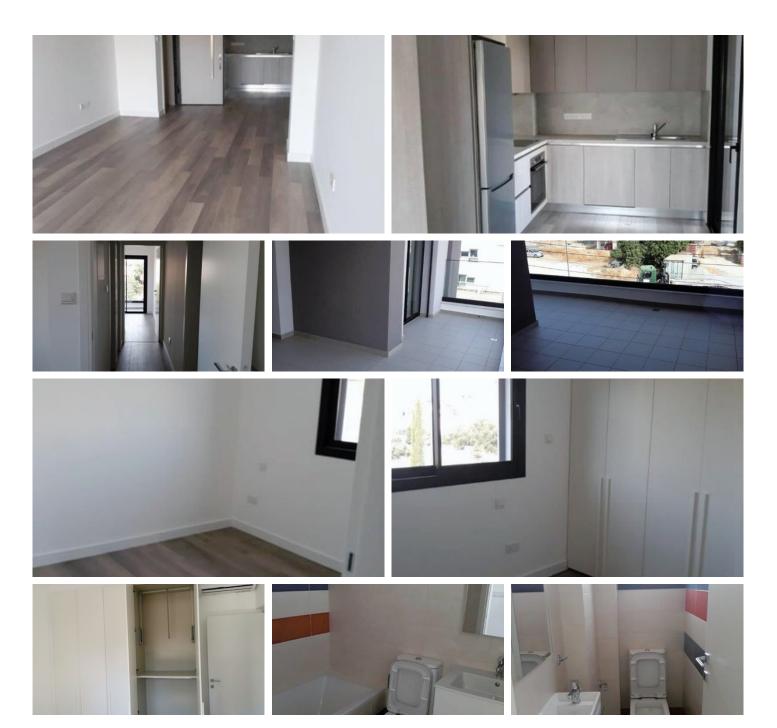

## Description

A brand-new Apartment in building with 9 apartments, located in a quiet residential area in the center of town, close to ERA Apollon .

The Apartment consists of 2 bedrooms, main bathroom, guest toilet, kitchen, living and dining area, and two balconies. The apartment is fully with electrical appliances and fully Air conditioned. Also, has one parking place and one storage room on the ground floor.

The total covered area for the apartment is 77 sq. m and total covered verandas is 22 sq. m.