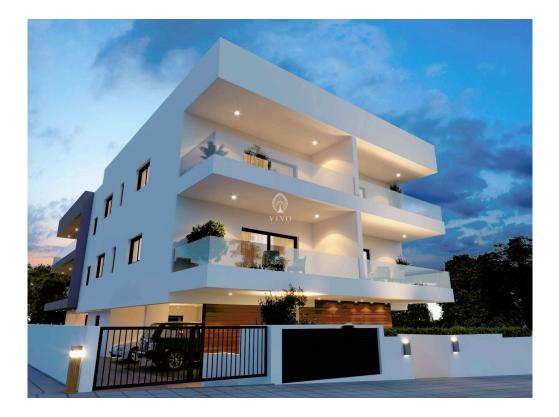

# **TWO BEDROOM APARTMENT IN ERIMI**

**Q** Limassol, Erimi

| Price    | €235,000 +VAT        | Туре            | Apartment            |
|----------|----------------------|-----------------|----------------------|
| Bedrooms | 2                    | Bathrooms       | 2                    |
| Covered  | 81.64 m <sup>2</sup> | Covered veranda | 15.84 m <sup>2</sup> |
| Status   | Under construction   | Floor           | 2/2                  |
| Area     | Limassol, Erimi      |                 |                      |
|          |                      |                 |                      |

#### Description

Nestled in the serene village of Erimi, Cyprus, this Residences exude a blend of modern comfort and tranquil living. Conveniently located just a stone's throw away from everyday amenities, this charming two-story building boasts six thoughtfully designed units, providing residents with a perfect harmony of privacy and community.