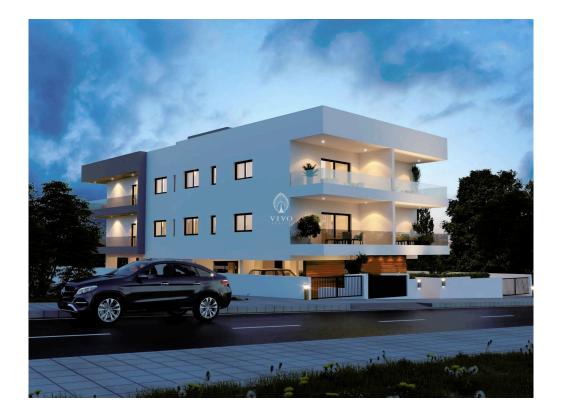

# TWO BEDROOM APARTMENT IN ERIMI

**Q** Limassol, Erimi

vivorealty.com.cy

| Price    | €235,000 +VAT        | Туре            | Apartment            |
|----------|----------------------|-----------------|----------------------|
| Bedrooms | 2                    | Bathrooms       | 2                    |
| Covered  | 85.47 m <sup>2</sup> | Covered veranda | 15.83 m <sup>2</sup> |
| Status   | Under construction   | Floor           | 1/2                  |
| Area     | Limassol, Erimi      |                 |                      |
|          |                      |                 |                      |

#### Description

Nestled in the serene village of Erimi, Cyprus, this Residences exude a blend of modern comfort and tranquil living. Conveniently located just a stone's throw away from everyday amenities, this charming two-story building boasts six thoughtfully designed units, providing residents with a perfect harmony of privacy and community.