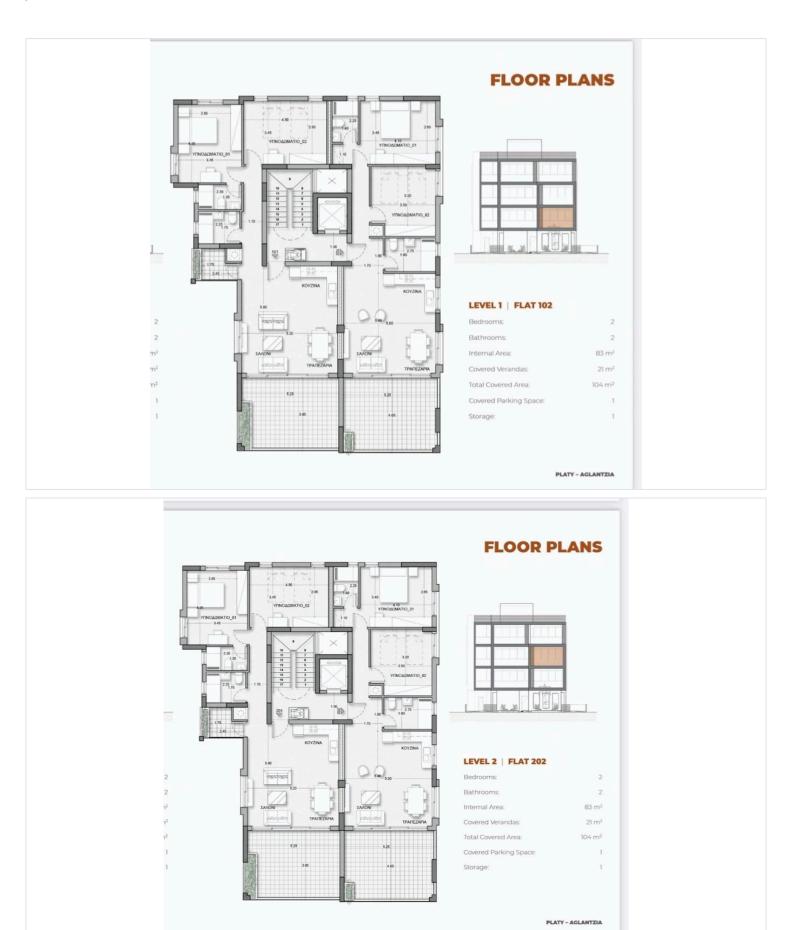

has been meticulously crafted to perfection, showcasing impeccable architectural brilliance and a commitment to the highest quality standards.

With a striking architectural design that stands as a testament to excellence, this building boasts a mere 3 floors, ensuring an intimate and exclusive living experience. Within this architectural masterpiece, you'll find 6 exquisite 2-bedroom apartments, each a testament to refined taste and meticulous attention to detail.

Our apartments are more than just homes; they are a lifestyle statement.

From the moment you step through the doors, you'll be enveloped in an ambiance of sophistication and class.

Don't miss your chance to be part of this extraordinary residential community.

It's not just an address; it's a legacy.





# **Floor plans**





# **Additional information**

### Facilities

| Aircondition, Provision | Elevator                            | Gated complex                 |
|-------------------------|-------------------------------------|-------------------------------|
| Heating, Underfloor     | Parking, Covered                    | Solar photovoltaic panels     |
| Solar water heater      | Storage                             |                               |
|                         |                                     |                               |
| Features                |                                     |                               |
| reatures                |                                     |                               |
|                         | Bright