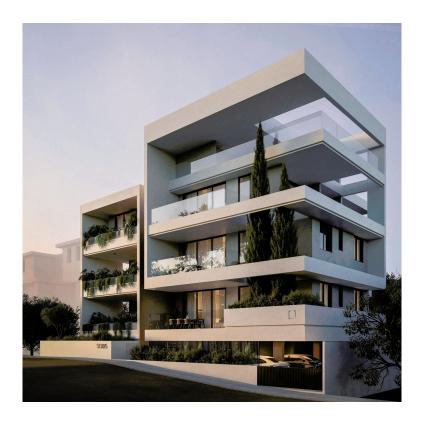

### Description

Project features eight exclusive apartments in Germasogeia, Limassol, positioned above the sought-after area.

With 2 one-bedroom, 6 two-bedroom apartments, and two bespoke penthouses, each featuring a south-facing roof garden and 'Day Room' with a shower.

The apartments boast 2.9m high ceilings, engineered flooring, Italian ceramic tiling, and a crisp paint finish, enhancing the sense of spacious luxury.

The building incorporates green spaces on each floor, providing residents with natural oasis spaces. Additionally, parking is available on the ground floor for residents' convenience.

Located less than 1 km from Germasogeia's main high street, residents enjoy easy access to various amenities such as supermarkets, cafes, restaurants, and shops, offering convenience and comfort. location: