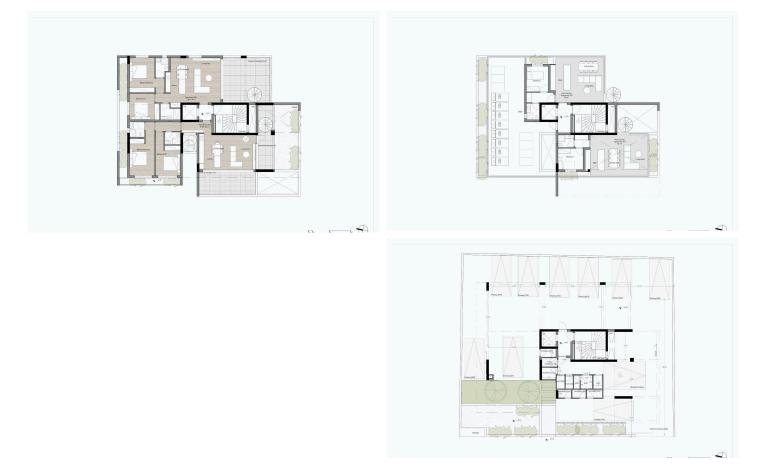

y (+357) 25871010



## Facilities

| Aircondition, Provision | Parking, Covered |
|-------------------------|------------------|
| Elevator                | Storage          |
| Solar water heater      |                  |

#### Features

| Easy access to main roads | Easy access to highway |
|---------------------------|------------------------|
| Bright                    | Double glazing         |
| Veranda                   | Rental Potential       |
| Near bus route            | Near amenities         |
| Roof Garden               |                        |

### Distances

| Amenities | 1 km | Airport          | 50 km  |
|-----------|------|------------------|--------|
| Sea       | 2 km | Public Transport | 1 km   |
| Schools   | 1 km | Resort           | 1.8 km |



# Floor plans