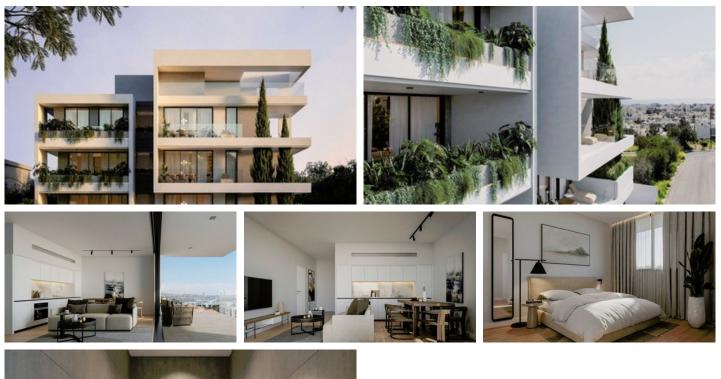

### Description

Project features eight exclusive apartments in Germasogeia, Limassol, positioned above the sought-after area.

With 2 one-bedroom, 6 two-bedroom apartments, and two bespoke penthouses, each featuring a south-facing roof garden and 'Day Room' with a shower.

The apartments boast 2.9m high ceilings, engineered flooring, Italian ceramic tiling, and a crisp paint finish, enhancing the sense of spacious luxury.

The building incorporates green spaces on each floor, providing residents with natural oasis spaces. Additionally, parking is available on the ground floor for residents' convenience.