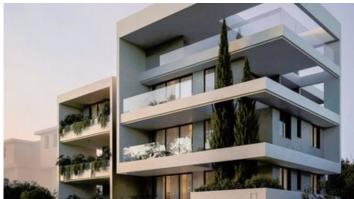

#### Description

Project features eight exclusive apartments in Germasogeia, Limassol, positioned above the sought-after area.

With 2 one-bedroom, 6 two-bedroom apartments, and two bespoke penthouses, each featuring a south-facing roof garden and 'Day Room' with a shower.

The apartments boast 2.9m high ceilings, engineered flooring, Italian ceramic tiling, and a crisp paint finish, enhancing the sense of spacious luxury.

The building incorporates green spaces on each floor, providing residents with natural oasis spaces. Additionally, parking is available on the ground floor for residents' convenience.