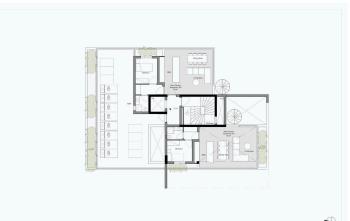

of Limassol and only 2km from a blue flag beach, the location offers residents access to all that Limassol has to offer by car or by foot.

With upscale residential developments and continued strong rental yields, Columbia presents an attractive investment opportunity in Limassol's thriving real estate market.



**Office Properties** Office Administrator

info@vivorealty.com.cy

**(+357) 25871010** 



### **Facilities**

Aircondition, Provision

Elevator

Solar water heater

Parking, Covered

Storage

#### **Features**

Easy access to main roads

Bright Veranda Near bus route

Roof Garden

Easy access to highway

Double glazing
Rental Potential
Near amenities

#### **Distances**

Amenities 1 km Sea 2 km Schools 1 km Airport 50 km
Public Transport 1 km
Resort 1.8 km



## Floor plans