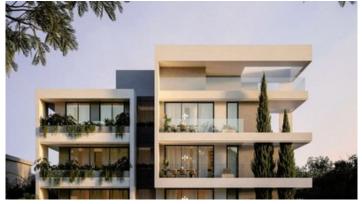

#### Description

Project features eight exclusive apartments in Germasogeia, Limassol, positioned above the sought-after area.

With 2 one-bedroom, 6 two-bedroom apartments, and two bespoke penthouses, each featuring a south-facing roof garden and 'Day Room' with a shower.

The apartments boast 2.9m high ceilings, engineered flooring, Italian ceramic tiling, and a crisp paint finish, enhancing the sense of spacious luxury.

The building incorporates green spaces on each floor, providing residents with natural oasis spaces. Additionally, parking is available on the ground floor for residents' convenience.