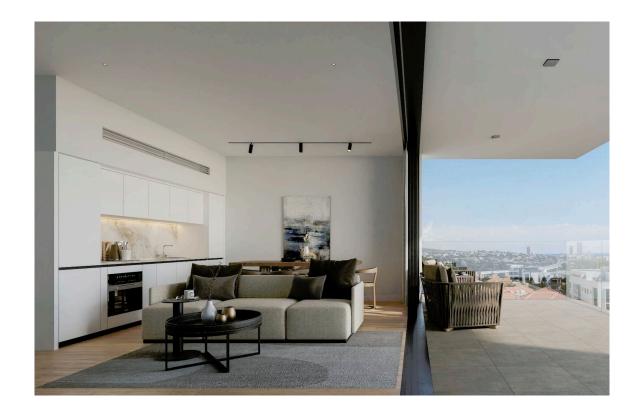

The apartments boast 2.9m high ceilings, engineered flooring, Italian ceramic tiling, and a crisp paint finish, enhancing the sense of spacious luxury.

The building incorporates green spaces on each floor, providing residents with natural oasis spaces. Additionally, parking is available on the ground floor for residents' convenience.