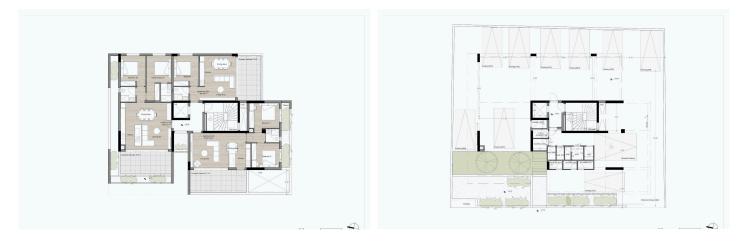

Properties**

Office Administrator info@vivorealty.com.cy (+357) 25871010



## Facilities

| Aircondition, Provision | Parking, Covered |
|-------------------------|------------------|
| Elevator                | Storage          |
| Solar water heater      |                  |

### Features

| Easy access to main roads | Easy access to highway |
|---------------------------|------------------------|
| Bright                    | Double glazing         |
| Veranda                   | Rental Potential       |
| Near bus route            | Near amenities         |

### Distances

| Amenities | 1 km | Airport          | 50 km  |
|-----------|------|------------------|--------|
| Sea       | 2 km | Public Transport | 1 km   |
| Schools   | 1 km | Resort           | 1.8 km |



# Floor plans