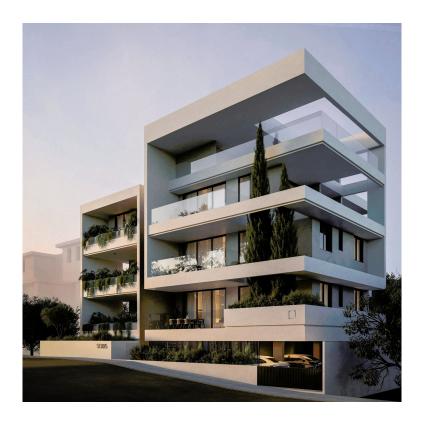

## Description

Project features eight exclusive apartments in Germasogeia, Limassol, positioned above the sought-after area.

With 2 one-bedroom, 6 two-bedroom apartments, and two bespoke penthouses, each featuring a south-facing roof garden and 'Day Room' with a shower.

The Columbia area in Limassol, Cyprus, is considered a prestigious residential neighborhood with great access to facilities, amenities and the highway.

Situated less than 6km from the city center of Limassol and only 2km from a blue flag beach, the location offers residents access to all that Limassol has to offer by car or by foot.

With upscale residential developments and continued strong rental yields, Columbia presents an attractive investment opportunity in Limassol's thriving real estate market.