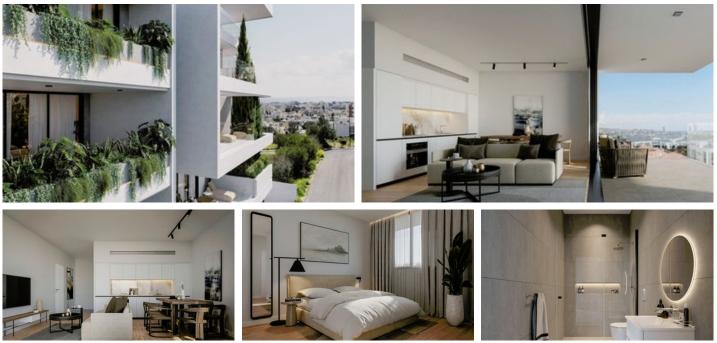

The apartments boast 2.9m high ceilings, engineered flooring, Italian ceramic tiling, and a crisp paint finish, enhancing the sense of spacious luxury.

The building incorporates green spaces on each floor, providing residents with natural oasis spaces. Additionally, parking is available on the ground floor for residents' convenience.