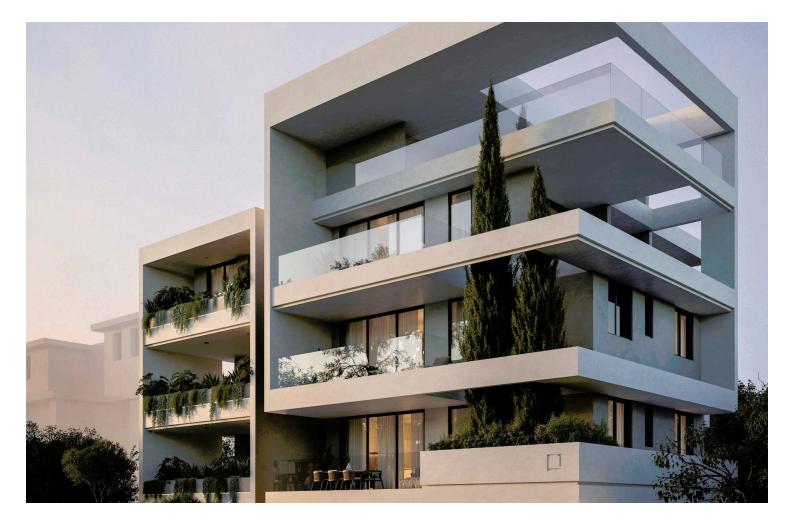

### Description

Project features eight exclusive apartments in Germasogeia, Limassol, positioned above the sought-after area.

With 2 one-bedroom, 6 two-bedroom apartments, and two bespoke penthouses, each featuring a south-facing roof garden and 'Day Room' with a shower.

The apartments boast 2.9m high ceilings, engineered flooring, Italian ceramic tiling, and a crisp paint finish, enhancing the sense of spacious luxury.

The building incorporates green spaces on each floor, providing residents with natural oasis spaces. Additionally, parking is available on the ground floor for residents' convenience.

Located less than 1 km from Germasogeia's main high street, residents enjoy easy access to various amenities such as supermarkets, cafes, restaurants, and shops, offering convenience and comfort. location: