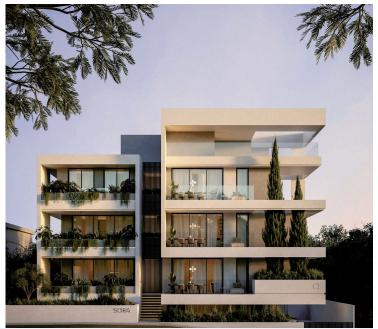

### Description

Project features eight exclusive apartments in Germasogeia, Limassol, positioned above the sought-after area.

With 2 one-bedroom, 6 two-bedroom apartments, and two bespoke penthouses, each featuring a south-facing roof garden and 'Day Room' with a shower.

Located less than 1 km from Germasogeia's main high street, residents enjoy easy access to various amenities such as supermarkets, cafes, restaurants, and shops, offering convenience and comfort. location:

The Columbia area in Limassol, Cyprus, is considered a prestigious residential neighborhood with great access to facilities, amenities and the highway.

Situated less than 6km from the city center of Limassol and only 2km from a blue flag beach, the location offers residents access to all that Limassol has to offer by car or by foot.