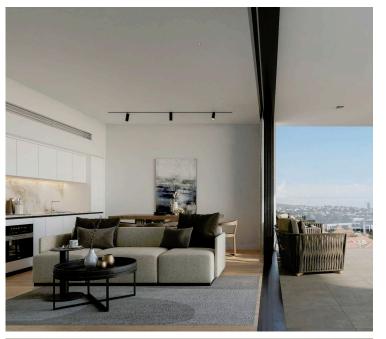

The apartments boast 2.9m high ceilings, engineered flooring, Italian ceramic tiling, and a crisp paint finish, enhancing the sense of spacious luxury.

The building incorporates green spaces on each floor, providing residents with natural oasis spaces. Additionally, parking is available on the ground floor for residents' convenience.