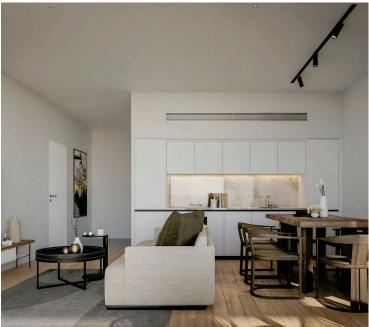

### Description

Project features eight exclusive apartments in Germasogeia, Limassol, positioned above the sought-after area.

With 2 one-bedroom, 6 two-bedroom apartments, and two bespoke penthouses, each featuring a south-facing roof garden and 'Day Room' with a shower.

The apartments boast 2.9m high ceilings, engineered flooring, Italian ceramic tiling, and a crisp paint finish, enhancing the sense of spacious luxury.

The building incorporates green spaces on each floor, providing residents with natural oasis spaces. Additionally, parking is available on the ground floor for residents' convenience.