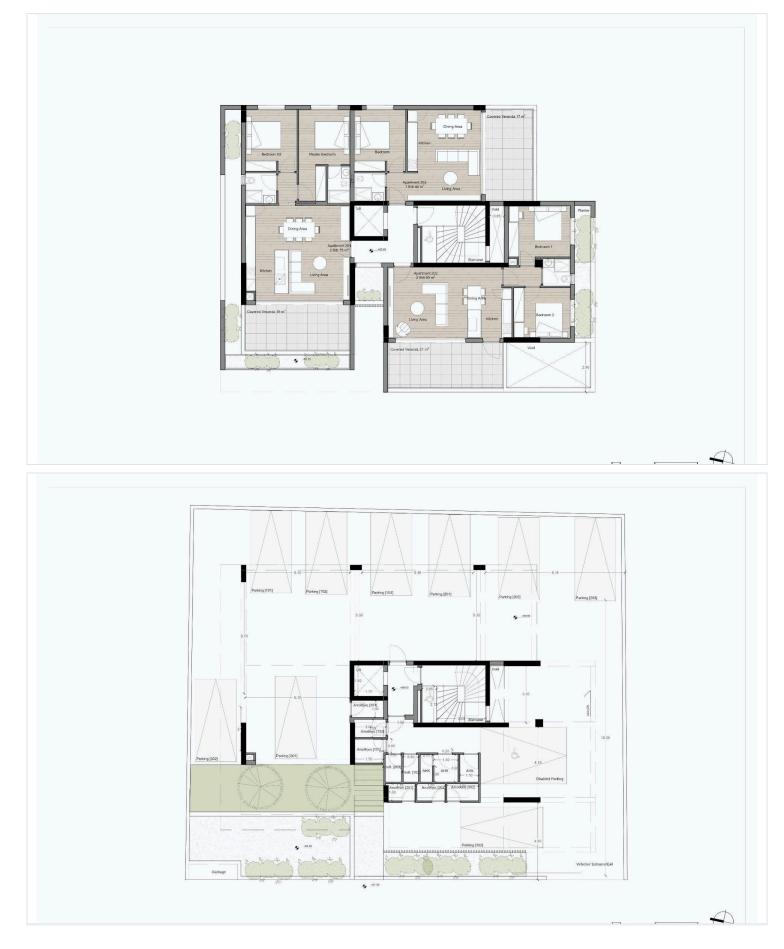

s available on the ground floor for residents' convenience.

Located less than 1 km from Germasogeia's main high street, residents enjoy easy access to various amenities such as supermarkets, cafes, restaurants, and shops, offering convenience and comfort. location:

The Columbia area in Limassol, Cyprus, is considered a prestigious residential neighborhood with great access to facilities, amenities and the highway.

Situated less than 6km from the city center of Limassol and only 2km from a blue flag beach, the location offers residents access to all that Limassol has to offer by car or by foot.

With upscale residential developments and continued strong rental yields, Columbia presents an attractive investment opportunity in Limassol's thriving real estate market.



## **Floor plans**





## **Additional information**

## Facilities

| Aircondition, Provision   | Elevator       | Parking, Covered       |
|---------------------------|----------------|------------------------|
| Solar water heater        | Storage        |                        |
|                           |                |                        |
| Features                  |                |                        |
| Bright                    | Double glazing | Easy access to highway |
| Easy access to main roads | Near amenities | Near bus route         |
| Rental potential          | Veranda        |                        |
|                           |                |                        |
| Distances                 |                |                        |

# Amenities Airport Sea Image