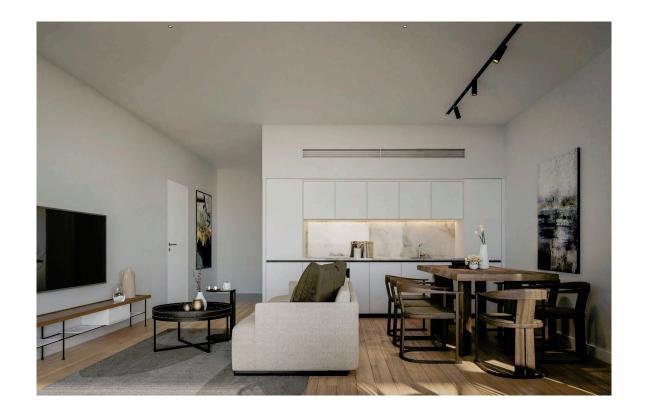

# Description

Project features eight exclusive apartments in Germasogeia, Limassol, positioned above the sought-after area.

With 2 one-bedroom, 6 two-bedroom apartments, and two bespoke penthouses, each featuring a south-facing roof garden and 'Day Room' with a shower.

The apartments boast 2.9m high ceilings, engineered flooring, Italian ceramic tiling, and a crisp paint finish, enhancing the sense of spacious luxury.

The building incorporates green spaces on each floor, providing residents with natural oasis spaces. Additionally, parking is available on the ground floor for residents' convenience.