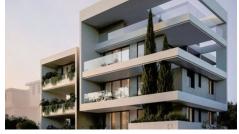

# Description

Project features eight exclusive apartments in Germasogeia, Limassol, positioned above the sought-after area.

With 2 one-bedroom, 6 two-bedroom apartments, and two bespoke penthouses, each featuring a south-facing roof garden and 'Day Room' with a shower.

The apartments boast 2.9m high ceilings, engineered flooring, Italian ceramic tiling, and a crisp paint finish, enhancing the sense of spacious luxury.

The building incorporates green spaces on each floor, providing residents with natural oasis spaces. Additionally, parking is available on the ground floor for residents' convenience.