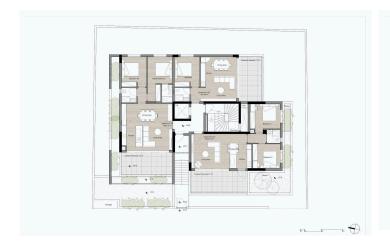

rom the city center of Limassol and only 2km from a blue flag beach, the location offers residents access to all that Limassol has to offer by car or by foot.

With upscale residential developments and continued strong rental yields, Columbia presents an attractive investment opportunity in Limassol's thriving real estate market.



Office Properties
Office Administrator

info@vivorealty.com.cy(+357) 25871010



# **Facilities**

Aircondition, Provision

Elevator

Solar water heater

Parking, Covered

Storage

#### **Features**

Easy access to main roads

Bright Veranda Near bus route Easy access to highway

Double glazing

Rental Potential

Near amenities

### **Distances**

Amenities 1 km Sea 2 km Schools 1 km Airport

50 km

**Public Transport** 

1 km

Resort

1.8 km



# Floor plans