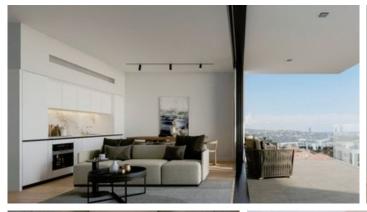

# Description

Project features eight exclusive apartments in Germasogeia, Limassol, positioned above the sought-after area.

With 2 one-bedroom, 6 two-bedroom apartments, and two bespoke penthouses, each featuring a south-facing roof garden and 'Day Room' with a shower.

The apartments boast 2.9m high ceilings, engineered flooring, Italian ceramic tiling, and a crisp paint finish, enhancing the sense of spacious luxury.

The building incorporates green spaces on each floor, providing residents with natural oasis spaces. Additionally, parking is available on the ground floor for residents' convenience.