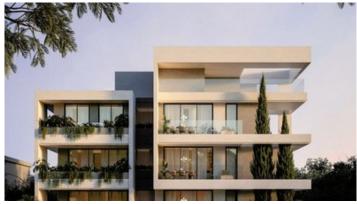

# Description

Project features eight exclusive apartments in Germasogeia, Limassol, positioned above the sought-after area.

With 2 one-bedroom, 6 two-bedroom apartments, and two bespoke penthouses, each featuring a south-facing roof garden and 'Day Room' with a shower.

The apartments boast 2.9m high ceilings, engineered flooring, Italian ceramic tiling, and a crisp paint finish, enhancing the sense of spacious luxury.

The building incorporates green spaces on each floor, providing residents with natural oasis spaces. Additionally, parking is available on the ground floor for residents' convenience.