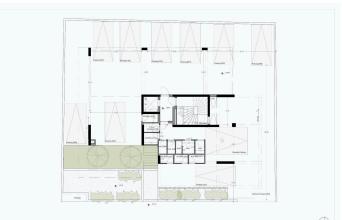

m the city center of Limassol and only 2km from a blue flag beach, the location offers residents access to all that Limassol has to offer by car or by foot.

With upscale residential developments and continued strong rental yields, Columbia presents an attractive investment opportunity in Limassol's thriving real estate market.



Office Properties
Office Administrator

info@vivorealty.com.cy(+357) 25871010



# **Facilities**

Aircondition, Provision

Elevator

Solar water heater

Parking, Covered

Storage

#### **Features**

Easy access to main roads

Bright Veranda Near bus route Easy access to highway

Double glazing

Rental Potential

Near amenities

### **Distances**

Amenities 1 km Sea 2 km Schools 1 km Airport

50 km

**Public Transport** 

1 km

Resort

1.8 km



# Floor plans