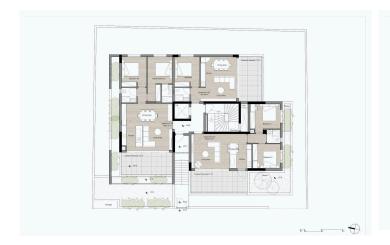

from the city center of Limassol and only 2km from a blue flag beach, the location offers residents access to all that Limassol has to offer by car or by foot.

With upscale residential developments and continued strong rental yields, Columbia presents an attractive investment opportunity in Limassol's thriving real estate market.



Office Properties
Office Administrator

info@vivorealty.com.cy(+357) 25871010



# **Facilities**

Aircondition, Provision

Elevator

Solar water heater

Parking, Covered

Storage

#### **Features**

Easy access to main roads

Bright Veranda Near bus route Easy access to highway

Double glazing

Rental Potential

Near amenities

## **Distances**

Amenities 1 km Sea 2 km Schools 1 km Airport

50 km

**Public Transport** 

1 km

Resort

1.8 km



# Floor plans