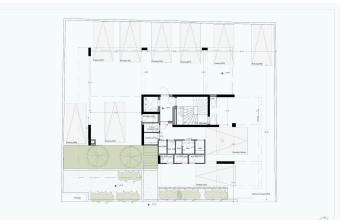

om the city center of Limassol and only 2km from a blue flag beach, the location offers residents access to all that Limassol has to offer by car or by foot.

With upscale residential developments and continued strong rental yields, Columbia presents an attractive investment opportunity in Limassol's thriving real estate market.



Office Properties
Office Administrator

info@vivorealty.com.cy(+357) 25871010



# **Facilities**

Aircondition, Provision

Elevator

Solar water heater

Parking, Covered

Storage

#### **Features**

Easy access to main roads

Bright Veranda Near bus route Easy access to highway

Double glazing

Rental Potential

Near amenities

## **Distances**

Amenities 1 km Sea 2 km Schools 1 km Airport

50 km

**Public Transport** 

1 km

Resort

1.8 km



# Floor plans