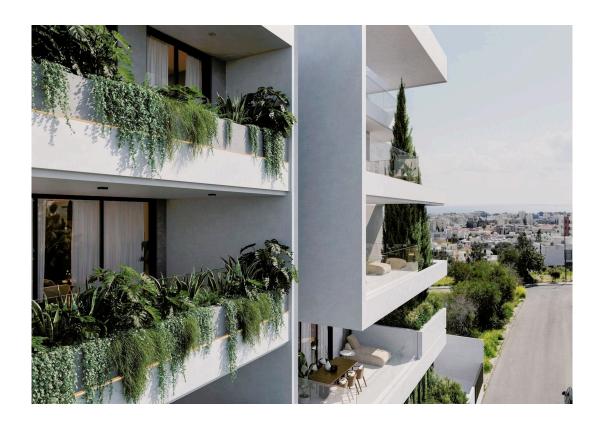

The apartments boast 2.9m high ceilings, engineered flooring, Italian ceramic tiling, and a crisp paint finish, enhancing the sense of spacious luxury.

The building incorporates green spaces on each floor, providing residents with natural oasis spaces. Additionally, parking is available on the ground floor for residents' convenience.