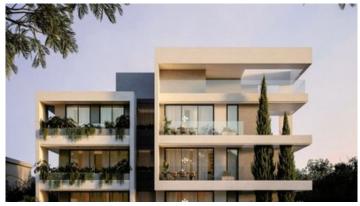

### Description

Project features eight exclusive apartments in Germasogeia, Limassol, positioned above the sought-after area.

With 2 one-bedroom, 6 two-bedroom apartments, and two bespoke penthouses, each featuring a south-facing roof garden and 'Day Room' with a shower.

The apartments boast 2.9m high ceilings, engineered flooring, Italian ceramic tiling, and a crisp paint finish, enhancing the sense of spacious luxury.

The building incorporates green spaces on each floor, providing residents with natural oasis spaces. Additionally, parking is available on the ground floor for residents' convenience.