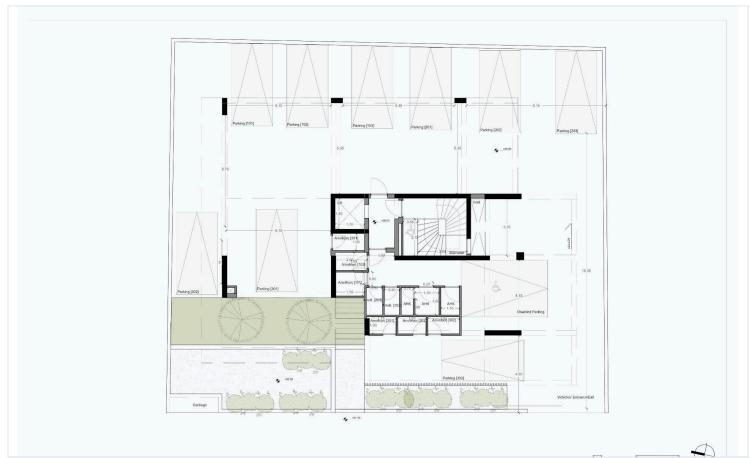

is available on the ground floor for residents' convenience.

Located less than 1 km from Germasogeia's main high street, residents enjoy easy access to various amenities such as supermarkets, cafes, restaurants, and shops, offering convenience and comfort. location:

The Columbia area in Limassol, Cyprus, is considered a prestigious residential neighborhood with great access to facilities, amenities and the highway.

Situated less than 6km from the city center of Limassol and only 2km from a blue flag beach, the location offers residents access to all that Limassol has to offer by car or by foot.

With upscale residential developments and continued strong rental yields, Columbia presents an attractive investment opportunity in Limassol's thriving real estate market.





# Floor plans









# **Additional information**

## **Facilities**

Aircondition, Provision Elevator Parking, Covered

Solar water heater Storage

**Features** 

Bright Double glazing Easy access to highway

Easy access to main roads Near amenities Near bus route

Rental potential Veranda

**Distances** 

Amenities Airport Sea

1 km ≥ 50 km ≈ 2 km

Public transport Schools Resort

### Contact us



(+357) 25871010

info@vivorealty.com.cy