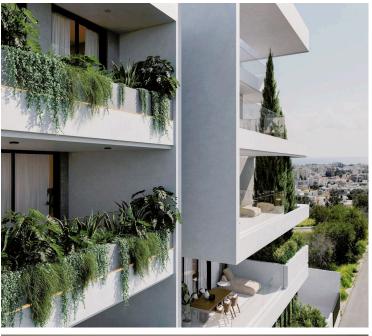

The apartments boast 2.9m high ceilings, engineered flooring, Italian ceramic tiling, and a crisp paint finish, enhancing the sense of spacious luxury.

The building incorporates green spaces on each floor, providing residents with natural oasis spaces. Additionally, parking is available on the ground floor for residents' convenience.

Located less than 1 km from Germasogeia's main high street, residents enjoy easy access to various amenities such as supermarkets, cafes, restaurants, and shops, offering convenience and comfort. location: