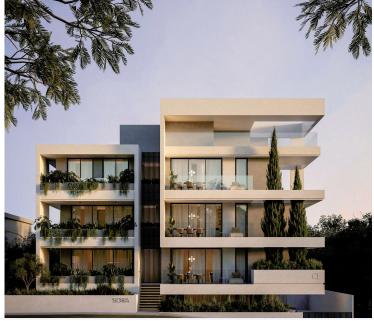

# **Description**

Project features eight exclusive apartments in Germasogeia, Limassol, positioned above the sought-after area.

With 2 one-bedroom, 6 two-bedroom apartments, and two bespoke penthouses, each featuring a south-facing roof garden and 'Day Room' with a shower.

The apartments boast 2.9m high ceilings, engineered flooring, Italian ceramic tiling, and a crisp paint finish, enhancing the sense of spacious luxury.

The building incorporates green spaces on each floor, providing residents with natural oasis spaces. Additionally, parking is available on the ground floor for residents' convenience.