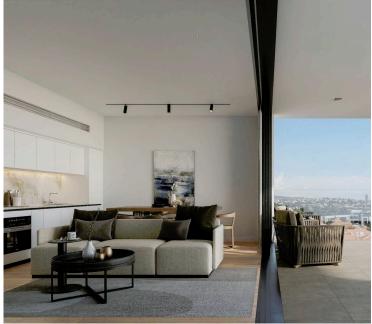

The apartments boast 2.9m high ceilings, engineered flooring, Italian ceramic tiling, and a crisp paint finish, enhancing the sense of spacious luxury.

The building incorporates green spaces on each floor, providing residents with natural oasis spaces. Additionally, parking is available on the ground floor for residents' convenience.