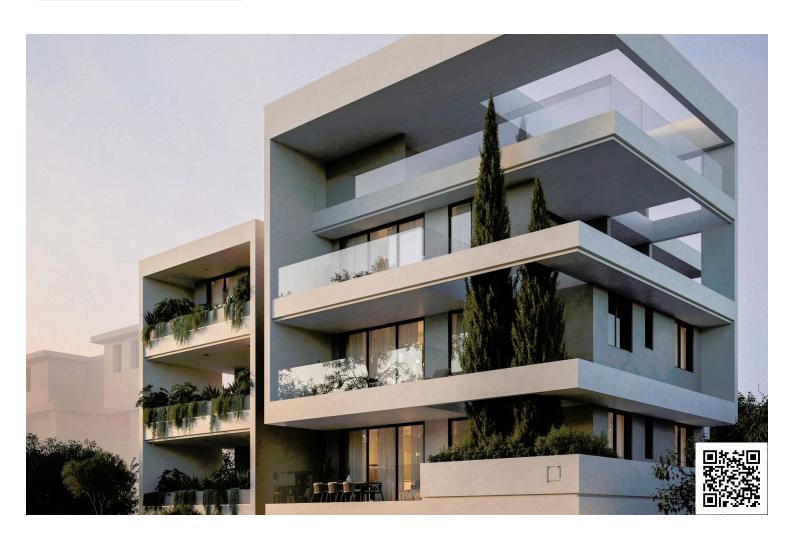

# **Description**

Project features eight exclusive apartments in Germasogeia, Limassol, positioned above the sought-after area.

With 2 one-bedroom, 6 two-bedroom apartments, and two bespoke penthouses, each featuring a south-facing roof garden and 'Day Room' with a shower.

The apartments boast 2.9m high ceilings, engineered flooring, Italian ceramic tiling, and a crisp paint finish, enhancing the sense of spacious luxury.

The building incorporates green spaces on each floor, providing residents with natural oasis spaces. Additionally, parking is available on the ground floor for residents' convenience.

Located less than 1 km from Germasogeia's main high street, residents enjoy easy access to various amenities such as supermarkets, cafes, restaurants, and shops, offering convenience and comfort. location: