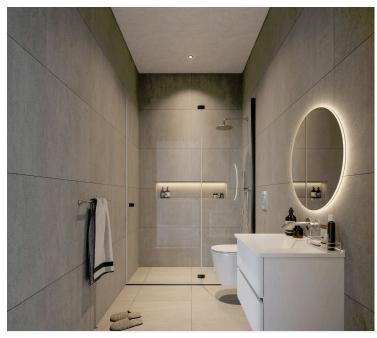

# **Specifications**

| Bedrooms | Bathrooms  | Covered              |
|----------|------------|----------------------|
| <b>2</b> | <b>№</b> 2 | [] 75 m <sup>2</sup> |

| Туре   | Apartment | Furnished                | Unfurnished |
|--------|-----------|--------------------------|-------------|
| Status | Off plan  | Energy efficiency rating | <i>≉</i> A  |
|        |           |                          |             |