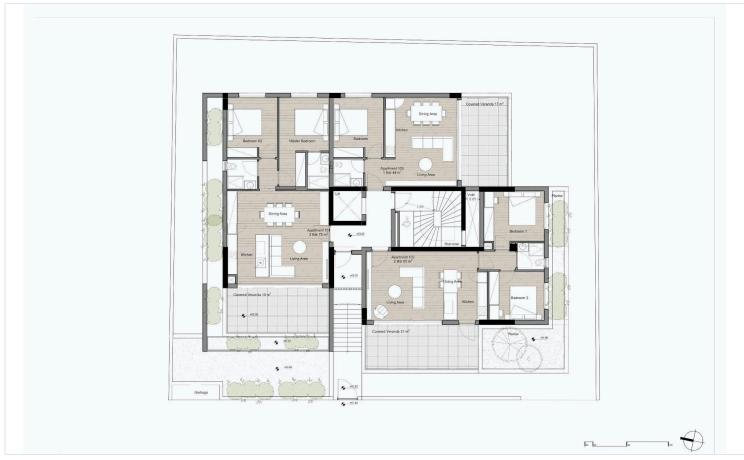

g is available on the ground floor for residents' convenience.

Located less than 1 km from Germasogeia's main high street, residents enjoy easy access to various amenities such as supermarkets, cafes, restaurants, and shops, offering convenience and comfort. location:

The Columbia area in Limassol, Cyprus, is considered a prestigious residential neighborhood with great access to facilities, amenities and the highway.

Situated less than 6km from the city center of Limassol and only 2km from a blue flag beach, the location offers residents access to all that Limassol has to offer by car or by foot.

With upscale residential developments and continued strong rental yields, Columbia presents an attractive investment opportunity in Limassol's thriving real estate market.





# Floor plans









# **Additional information**

## **Facilities**

Aircondition, Provision Elevator Parking, Covered

Solar water heater Storage

**Features** 

Bright Double glazing Easy access to highway

Easy access to main roads Near amenities Near bus route

Rental potential Veranda

**Distances** 

Amenities Airport Sea

1 km ≥ 50 km ≈ 2 km

Public transport Schools Resort

### Contact us



(+357) 25871010

info@vivorealty.com.cy