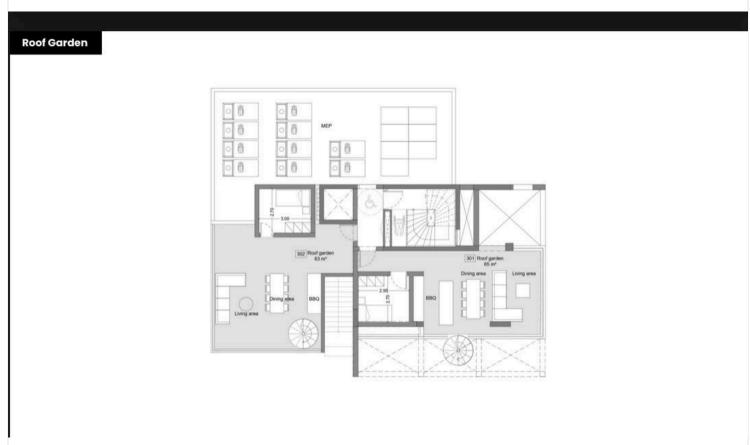

iption**

The project located in Limassol's Columbia area, comprises eight apartments spread across a three-story building.

The apartments are available in one and two-bedroom layouts, catering to various lifestyle needs. Positioned near modern amenities such as shopping centers and restaurants, Residences offers convenience to its residents.

Each apartment is designed with a blend of contemporary architecture and practicality, providing comfortable living spaces. Whether enjoying the views from the balconies or accessing nearby facilities, residents can expect a balanced lifestyle at Residences.

With upscale residential developments and continued strong rental yields, Columbia presents an attractive investment opportunity in Limassol's thriving real estate market.



## Floor plans







### **Additional information**

### **Facilities**

Aircondition, Provision Elevator Parking, Covered

Solar water heater Storage

#### **Features**

Bright Double glazing Easy access to highway

Easy access to main roads Near amenities Near bus route

Rental potential Roof garden Veranda

### **Distances**

Amenities Airport Sea

1 km ≥ 50 km ≈ 2 km

Public transport Schools Resort

#### Contact us



(+357) 25871010info@vivorealty.com.cy