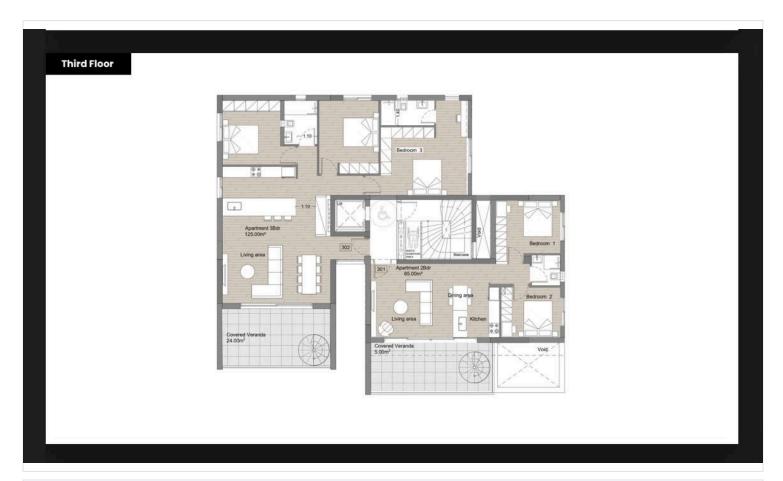

cription**

The project located in Limassol's Columbia area, comprises eight apartments spread across a three-story building.

The apartments are available in one and two-bedroom layouts, catering to various lifestyle needs. Positioned near modern amenities such as shopping centers and restaurants, Residences offers convenience to its residents.

Each apartment is designed with a blend of contemporary architecture and practicality, providing comfortable living spaces. Whether enjoying the views from the balconies or accessing nearby facilities, residents can expect a balanced lifestyle at Residences.

With upscale residential developments and continued strong rental yields, Columbia presents an attractive investment opportunity in Limassol's thriving real estate market.



## Floor plans







### **Additional information**

### **Facilities**

Aircondition, Provision Elevator Parking, Covered

Solar water heater Storage

#### **Features**

Bright Double glazing Easy access to highway

Easy access to main roads Near amenities Near bus route

Rental potential Roof garden Veranda

### **Distances**

Amenities Airport Sea

1 km ≥ 50 km ≈ 2 km

Public transport Schools Resort

#### Contact us



(+357) 25871010info@vivorealty.com.cy