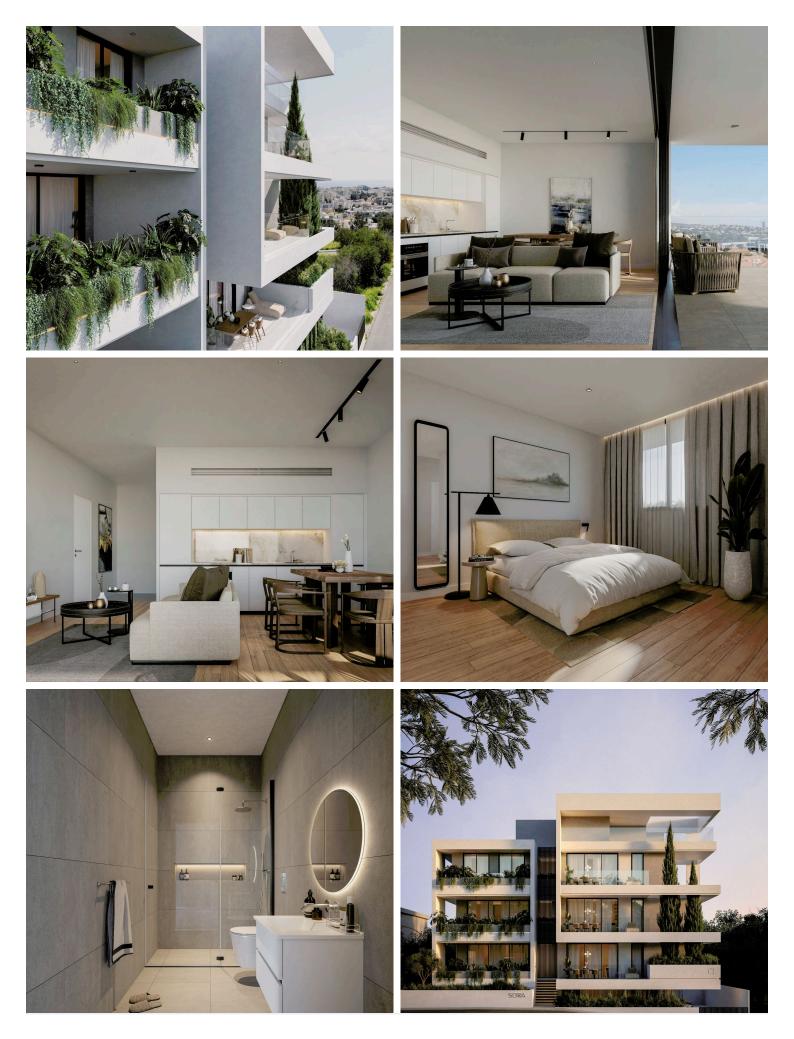

### **Description**

The project located in Limassol's Columbia area, comprises eight apartments spread across a three-story building.

The apartments are available in one and two-bedroom layouts, catering to various lifestyle needs. Positioned near modern amenities such as shopping centers and restaurants, Residences offers convenience to its residents.

Each apartment is designed with a blend of contemporary architecture and practicality, providing comfortable living spaces. Whether enjoying the views from the balconies or accessing nearby facilities, residents can expect a balanced lifestyle at Residences.