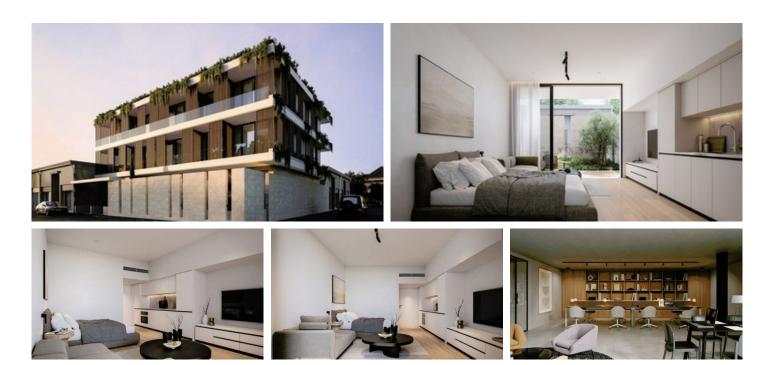

### Description

Project features 25 serviced studio apartments located in Limassol's Old Town.

Amenities include a rooftop bar, and fitness center. Nearby attractions include Anexartisias Street and Agora.

Project offers turnkey solutions and attractive investment returns. Experience comfort and convenience in Limassol's Old Town at this lovely project location:

Limassol's Old Town, nestled near the sea, offers a blend of history and modern living, making it an attractive investment.

With its charming streets, diverse amenities, and proximity to cultural attractions, it promises a vibrant lifestyle and potential returns for investors seeking a prime location in Cyprus.