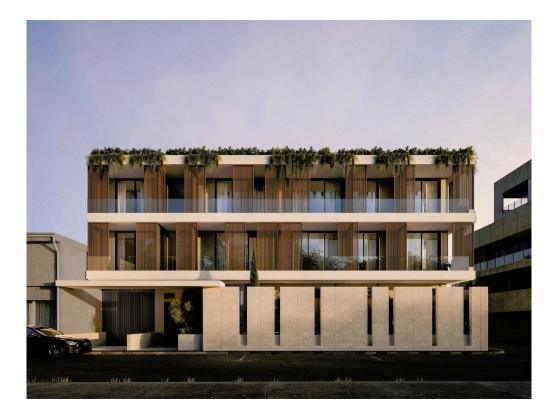

### Description

Project features 25 serviced studio apartments located in Limassol's Old Town.

Amenities include a rooftop bar, and fitness center. Nearby attractions include Anexartisias Street and Agora.

Project offers turnkey solutions and attractive investment returns. Experience comfort and convenience in Limassol's Old Town at this lovely project location:

Limassol's Old Town, nestled near the sea, offers a blend of history and modern living, making it an attractive investment.

With its charming streets, diverse amenities, and proximity to cultural attractions, it promises a vibrant lifestyle and potential returns for investors seeking a prime location in Cyprus.