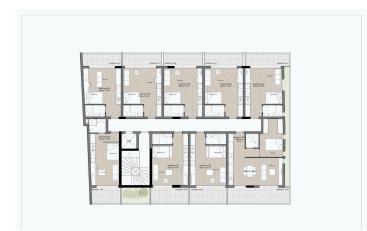

me location in Cyprus.



## **Office Properties**

Office Administrator

info@vivorealty.com.cy
(+357) 25871010



## Facilities

| Aircondition, Provision   |  |  |  |
|---------------------------|--|--|--|
| Gym                       |  |  |  |
| Solar photovoltaic panels |  |  |  |

#### Features

| Easy access to main roads | Bright         |
|---------------------------|----------------|
| Double glazing            | Quiet Area     |
| Rental Potential          | Near bus route |
| Near amenities            |                |

#### Distances

| Amenities | 500 m | Airport          | 50 km |
|-----------|-------|------------------|-------|
| Sea       | 1 km  | Public Transport | 100 m |
| Schools   | 1 km  | Resort           | 2 km  |

Elevator

Solar water heater



## Floor plans