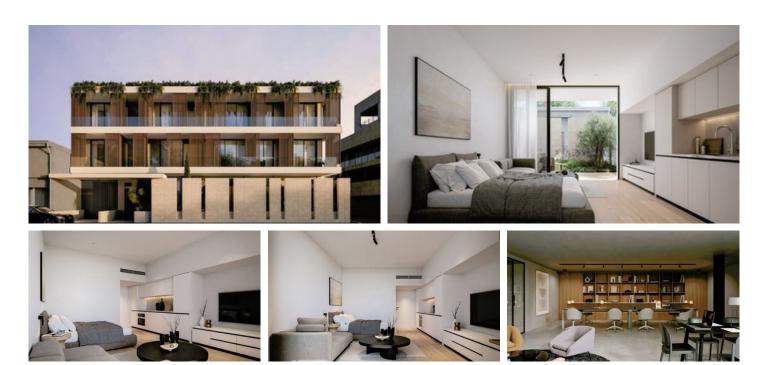

### Description

Project features 25 serviced studio apartments located in Limassol's Old Town.

Amenities include a rooftop bar, and fitness center. Nearby attractions include Anexartisias Street and Agora.

Project offers turnkey solutions and attractive investment returns. Experience comfort and convenience in Limassol's Old Town at this lovely project location:

Limassol's Old Town, nestled near the sea, offers a blend of history and modern living, making it an attractive investment.

With its charming streets, diverse amenities, and proximity to cultural attractions, it promises a vibrant lifestyle and potential returns for investors seeking a prime location in Cyprus.