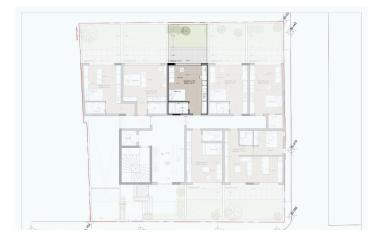

me location in Cyprus.



## **Office Properties**

Office Administrator

info@vivorealty.com.cy
(+357) 25871010



## Facilities

| Aircondition, Provision   |  |  |  |
|---------------------------|--|--|--|
| Gym                       |  |  |  |
| Solar photovoltaic panels |  |  |  |

#### Features

| Easy access to main roads | Bright         |
|---------------------------|----------------|
| Double glazing            | Quiet Area     |
| Rental Potential          | Near bus route |
| Near amenities            |                |

#### Distances

| Amenities | 500 m | Airport          | 50 km |
|-----------|-------|------------------|-------|
| Sea       | 1 km  | Public Transport | 100 m |
| Schools   | 1 km  | Resort           | 2 km  |

Elevator

Solar water heater



## Floor plans