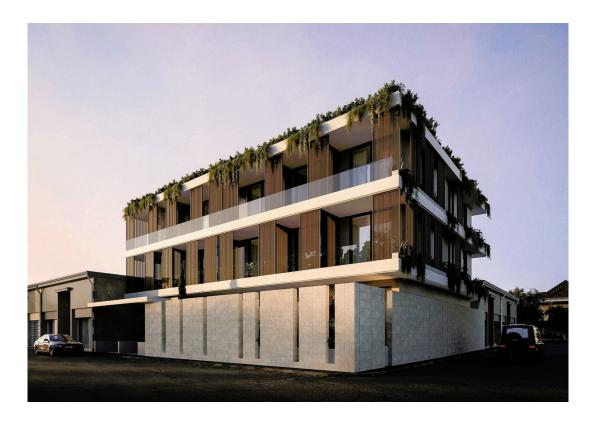

### Description

Project features 25 serviced studio apartments located in Limassol's Old Town.

Amenities include a rooftop bar, and fitness center. Nearby attractions include Anexartisias Street and Agora.

Project offers turnkey solutions and attractive investment returns. Experience comfort and convenience in Limassol's Old Town at this lovely project location:

Limassol's Old Town, nestled near the sea, offers a blend of history and modern living, making it an attractive investment.

With its charming streets, diverse amenities, and proximity to cultural attractions, it promises a vibrant lifestyle and potential returns for investors seeking a prime location in Cyprus.