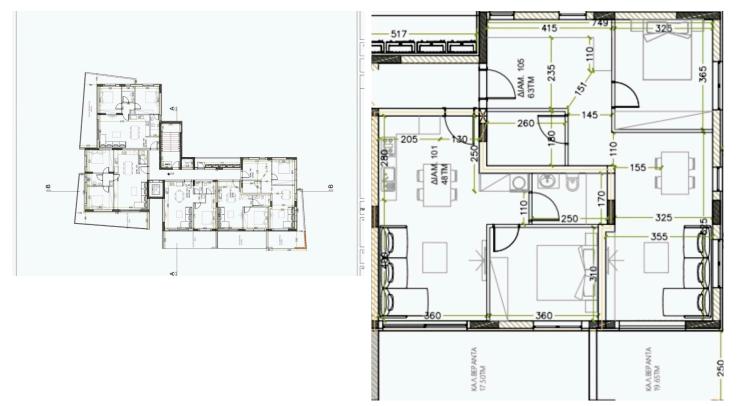

/ delivery May 2025





# Office Properties Office Administrator

info@vivorealty.com.cy
(+357) 25871010



## Facilities

| Aircondition, Provision |
|-------------------------|
| Parking, Covered        |
| Storage                 |

Heating, Provision Elevator

### Features

| Thermal insulation      | Easy access to main roads |  |
|-------------------------|---------------------------|--|
| Easy access to highway  | Mountain view             |  |
| Alarm system, Provision | Double glazing            |  |
| Guest WC                | Veranda                   |  |
| Quiet Area              | CCTV                      |  |
| Modern design           | Village view              |  |
| Near amenities          |                           |  |

### Distances

Sea

4 km





## Floor plans