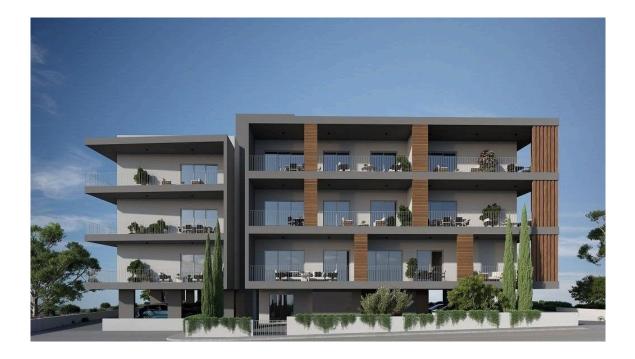

## Description

Modern one bedroom first floor apartment located in Pareklisia, Limassol.

It is a brand-new modern design development located in the heart of Parekklisia, close to all amenities, Supermarket, Pharmacy, schools just 1' minutes' walking distance drive to the highway and yet only 6' minutes' drive to the Mediterranean sea.

The development consists of 12 spacious apartments (one-two-three bedrooms).

All apartments will be constructed to the highest standards using the latest techniques and the finest quality building materials with high-end finishes, climate control system, private covered parking area and storage room for each flat.