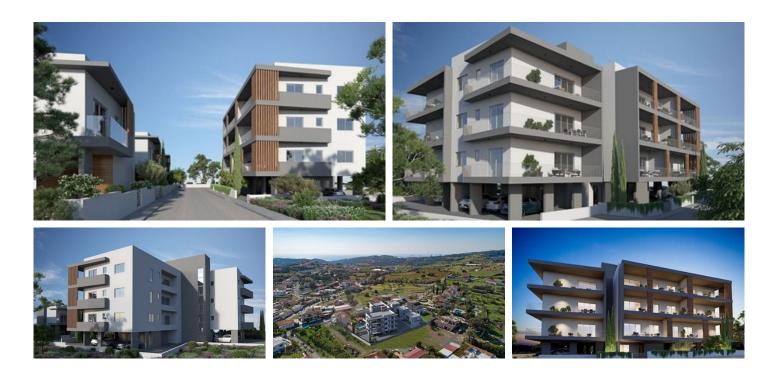

## Description

Modern one bedroom first floor apartment located in Pareklisia, Limassol.

It is a brand-new modern design development located in the heart of Parekklisia, close to all amenities, Supermarket, Pharmacy, schools just 1' minutes' walking distance drive to the highway and yet only 6' minutes' drive to the Mediterranean sea.

The development consists of 12 spacious apartments (one-two-three bedrooms).

All apartments will be constructed to the highest standards using the latest techniques and the finest quality building materials with high-end finishes, climate control system, private covered parking area and storage room for each flat.