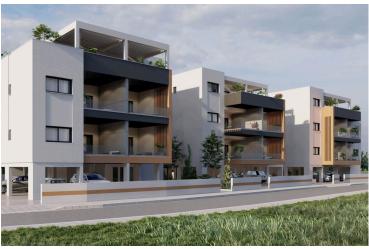

# **Description**

Status

This upcoming project is consisting of 3 new buildings located in the residential and convenient area of Pareklissia, Limassol!

The apartment has covered internal area of 78 sq.m., 15 sq.m. covered veranda, 2 bedrooms, 2 bathrooms and is only 3 minutes from the highway, 10 minutes from Amathus Beach Hotel and 6 minutes from the beach!

Delivery Date: 24 months from construction start date

The project is coming soon – it has amazing mountain views!