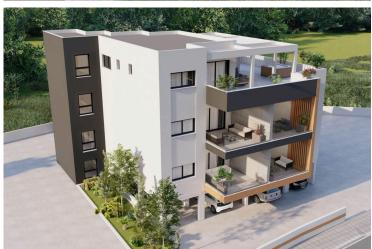

# **Description**

Status

This upcoming project is consisting of 3 new buildings located in the residential and convenient area of Pareklissia, Limassol!

The apartment has covered internal area of 78 sq.m., 15 sq.m. covered veranda, 2 bedrooms, 2 bathrooms and is only 3 minutes from the highway, 10 minutes from Amathus Beach Hotel and 6 minutes from the beach!

Delivery Date: 24 months from construction start date

The project is coming soon – it has amazing mountain views!