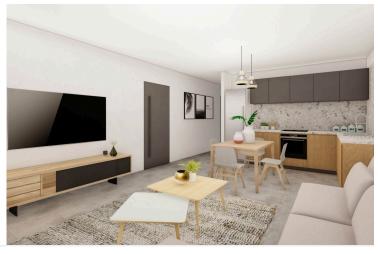

# **Description**

Status

This upcoming project is consisting of 3 new buildings located in the residential and convenient area of Pareklissia, Limassol!

The apartment has covered internal area of 78 sq.m., 15 sq.m. covered veranda, 2 bedrooms, 2 bathrooms and is only 3 minutes from the highway, 10 minutes from Amathus Beach Hotel and 6 minutes from the beach!