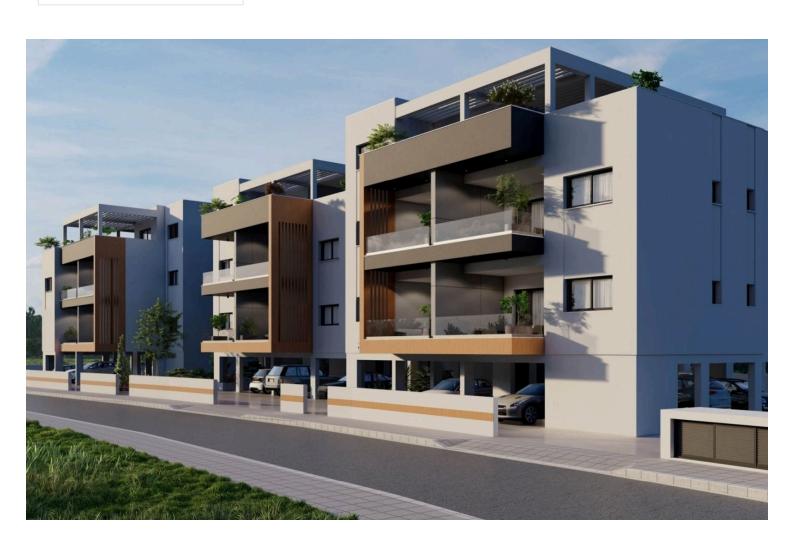

# **Description**

Status

This upcoming project is consisting of 3 new buildings located in the residential and convenient area of Pareklissia, Limassol!

The apartment has covered internal area of 78 sq.m., 15 sq.m. covered veranda, 2 bedrooms, 2 bathrooms and is only 3 minutes from the highway, 10 minutes from Amathus Beach Hotel and 6 minutes from the beach!

Delivery Date: 24 months from construction start date

The project is coming soon – it has amazing mountain views!