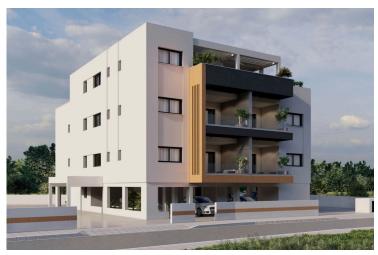

# **Description**

Status

This upcoming project is consisting of 3 new buildings located in the residential and convenient area of Pareklissia, Limassol!

The apartment has covered internal area of 78 sq.m., 15 sq.m. covered veranda, 2 bedrooms, 2 bathrooms and is only 3 minutes from the highway, 10 minutes from Amathus Beach Hotel and 6 minutes from the beach!

Delivery Date: 24 months from construction start date

The project is coming soon – it has amazing mountain views!