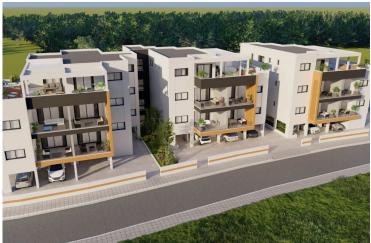

# **Description**

Status

This upcoming project is consisting of 3 new buildings located in the residential and convenient area of Pareklissia, Limassol!

The apartment has covered internal area of 78 sq.m., 15 sq.m. covered veranda, 2 bedrooms, 2 bathrooms and is only 3 minutes from the highway, 10 minutes from Amathus Beach Hotel and 6 minutes from the beach!

Delivery Date: 24 months from construction start date

The project is coming soon – it has amazing mountain views!