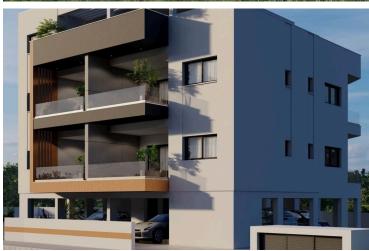

# **Description**

Status

This upcoming project is consisting of 3 new buildings located in the residential and convenient area of Pareklissia, Limassol!

The apartment has covered internal area of 78 sq.m., 15 sq.m. covered veranda, 2 bedrooms, 2 bathrooms and is only 3 minutes from the highway, 10 minutes from Amathus Beach Hotel and 6 minutes from the beach!

Delivery Date: 24 months from construction start date

The project is coming soon – it has amazing mountain views!