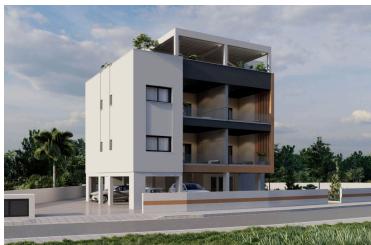

# **Description**

Status

This upcoming project is consisting of 3 new buildings located in the residential and convenient area of Pareklissia, Limassol!

The apartment has covered internal area of 78 sq.m., 15 sq.m. covered veranda, 2 bedrooms, 2 bathrooms and is only 3 minutes from the highway, 10 minutes from Amathus Beach Hotel and 6 minutes from the beach!

Delivery Date: 24 months from construction start date

The project is coming soon – it has amazing mountain views!