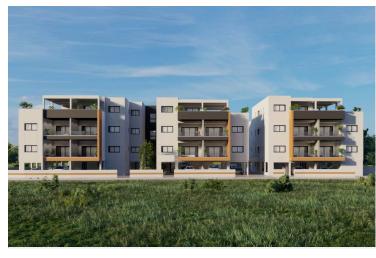

# **Description**

Status

This upcoming project is consisting of 3 new buildings located in the residential and convenient area of Pareklissia, Limassol!

The apartment has covered internal area of 78 sq.m., 15 sq.m. covered veranda, 2 bedrooms, 2 bathrooms and is only 3 minutes from the highway, 10 minutes from Amathus Beach Hotel and 6 minutes from the beach!

Delivery Date: 24 months from construction start date

The project is coming soon – it has amazing mountain views!