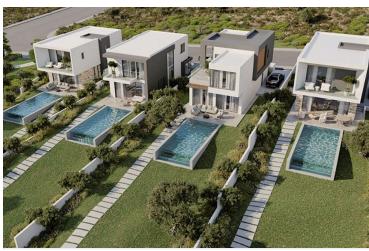

# **Description**

This 3 bedroom villa features optional roof garden and overflow swimming pool, adding a touch of luxury to the serene landscape. It come equipped with electric appliances, intercom and security system.

The modern architectural approach blends the project seamlessly with the natural environment, creating spacious and efficient interior areas. The location is exceptional, providing unobstructed views of Pafos and the Mediterranean Sea from every single house. The village center is only 2 minutes away, offering convenience without compromising tranquility.